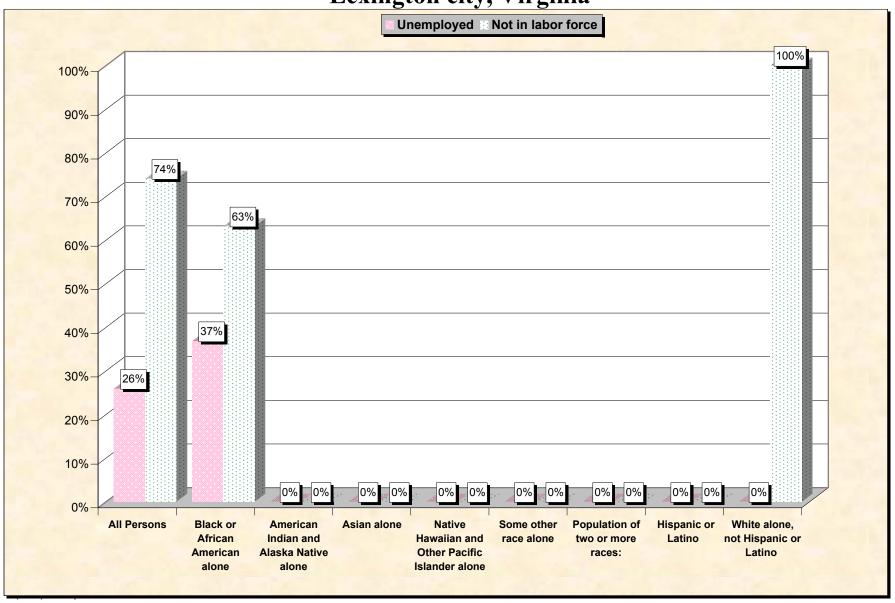

Chart 2 -- Employment Status of Civilian Non-Students 16 to 19 years Lexington city, Virginia

Source: Data Set: Census 2000 Summary File 3 (SF 3) - Sample Data. P38. ARMED FORCES STATUS BY SCHOOL ENROLLMENT BY EDUCATIONAL ATTAINMENT BY EMPLOYMENT STATUS FOR THE POPULATION 16 TO 19 YEARS [22] - Universe: Population 16 to 19 years; P149B through P149I ARMED FORCES STATUS BY SCHOOL ENROLLMENT BY EDUCATIONAL ATTAINMENT BY EMPLOYMENT STATUS FOR THE POPULATION 16 TO 19 YEARS.