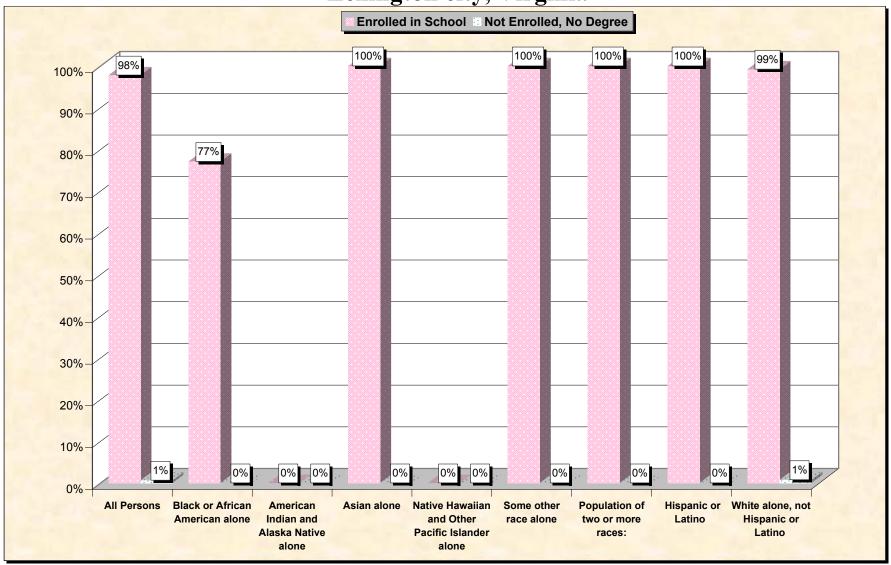

29-Oct-02

Chart 1 -- School Enrollment and Degree Status of Civilians 16 to 19 years
Lexington city, Virginia

Source: Data Set: Census 2000 Summary File 3 (SF 3) - Sample Data. P38. ARMED FORCES STATUS BY SCHOOL ENROLLMENT BY EDUCATIONAL ATTAINMENT BY EMPLOYMENT STATUS FOR THE POPULATION 16 TO 19 YEARS [22] - Universe: Population 16 to 19 years; P149B through P149I ARMED FORCES STATUS BY SCHOOL ENROLLMENT BY EDUCATIONAL ATTAINMENT BY EMPLOYMENT STATUS FOR THE POPULATION 16 TO 19 YEARS.