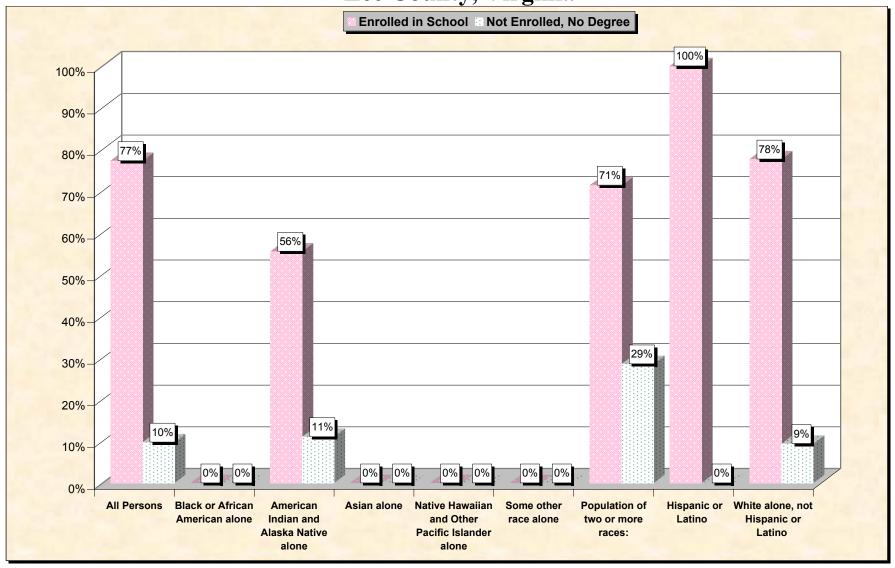

29-Oct-02

Chart 1 -- School Enrollment and Degree Status of Civilians 16 to 19 years
Lee County, Virginia

Source: Data Set: Census 2000 Summary File 3 (SF 3) - Sample Data. P38. ARMED FORCES STATUS BY SCHOOL ENROLLMENT BY EDUCATIONAL ATTAINMENT BY EMPLOYMENT STATUS FOR THE POPULATION 16 TO 19 YEARS [22] - Universe: Population 16 to 19 years; P149B through P149I ARMED FORCES STATUS BY SCHOOL ENROLLMENT BY EDUCATIONAL ATTAINMENT BY EMPLOYMENT STATUS FOR THE POPULATION 16 TO 19 YEARS.