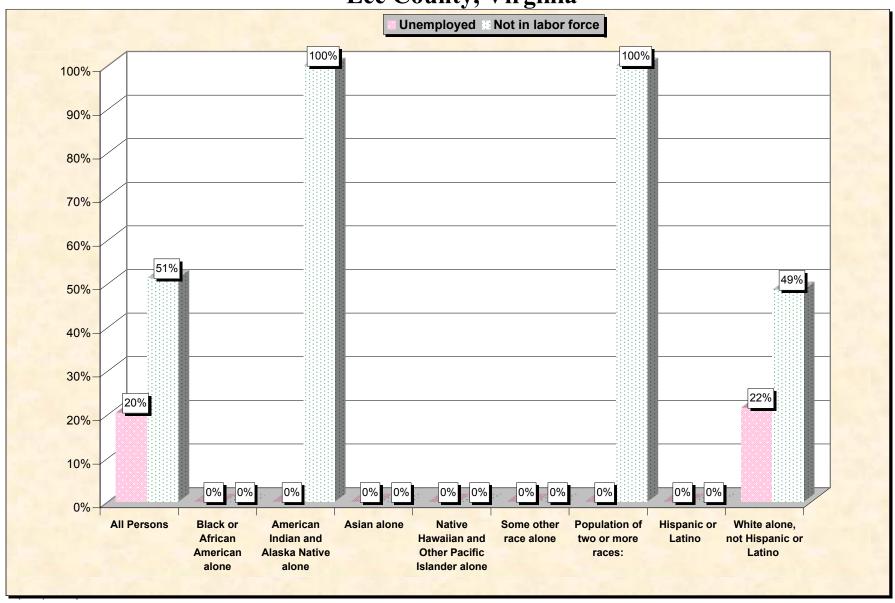

Chart 2 -- Employment Status of Civilian Non-Students 16 to 19 years Lee County, Virginia

Source: Data Set: Census 2000 Summary File 3 (SF 3) - Sample Data. P38. ARMED FORCES STATUS BY SCHOOL ENROLLMENT BY EDUCATIONAL ATTAINMENT BY EMPLOYMENT STATUS FOR THE POPULATION 16 TO 19 YEARS [22] - Universe: Population 16 to 19 years; P149B through P149I ARMED FORCES STATUS BY SCHOOL ENROLLMENT BY EDUCATIONAL ATTAINMENT BY EMPLOYMENT STATUS FOR THE POPULATION 16 TO 19 YEARS.