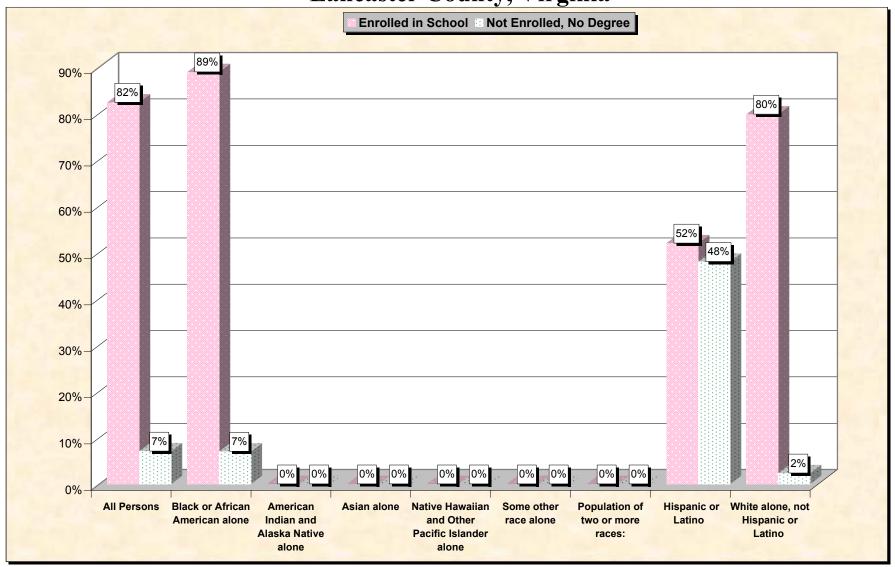

29-Oct-02

Chart 1 -- School Enrollment and Degree Status of Civilians 16 to 19 years
Lancaster County, Virginia

Source: Data Set: Census 2000 Summary File 3 (SF 3) - Sample Data. P38. ARMED FORCES STATUS BY SCHOOL ENROLLMENT BY EDUCATIONAL ATTAINMENT BY EMPLOYMENT STATUS FOR THE POPULATION 16 TO 19 YEARS [22] - Universe: Population 16 to 19 years; P149B through P149I ARMED FORCES STATUS BY SCHOOL ENROLLMENT BY EDUCATIONAL ATTAINMENT BY EMPLOYMENT STATUS FOR THE POPULATION 16 TO 19 YEARS.