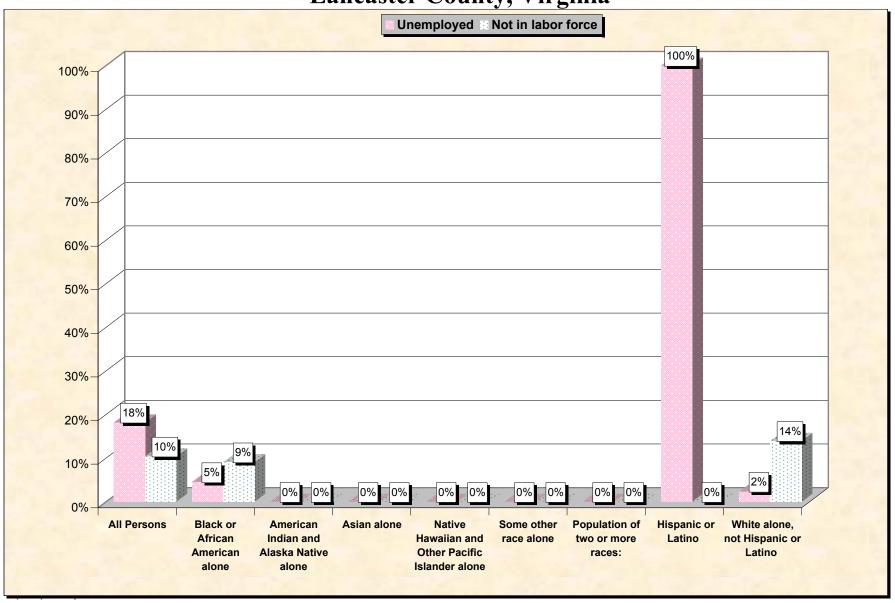

Chart 2 -- Employment Status of Civilian Non-Students 16 to 19 years Lancaster County, Virginia

Source: Data Set: Census 2000 Summary File 3 (SF 3) - Sample Data. P38. ARMED FORCES STATUS BY SCHOOL ENROLLMENT BY EDUCATIONAL ATTAINMENT BY EMPLOYMENT STATUS FOR THE POPULATION 16 TO 19 YEARS [22] - Universe: Population 16 to 19 years; P149B through P149I ARMED FORCES STATUS BY SCHOOL ENROLLMENT BY EDUCATIONAL ATTAINMENT BY EMPLOYMENT STATUS FOR THE POPULATION 16 TO 19 YEARS.