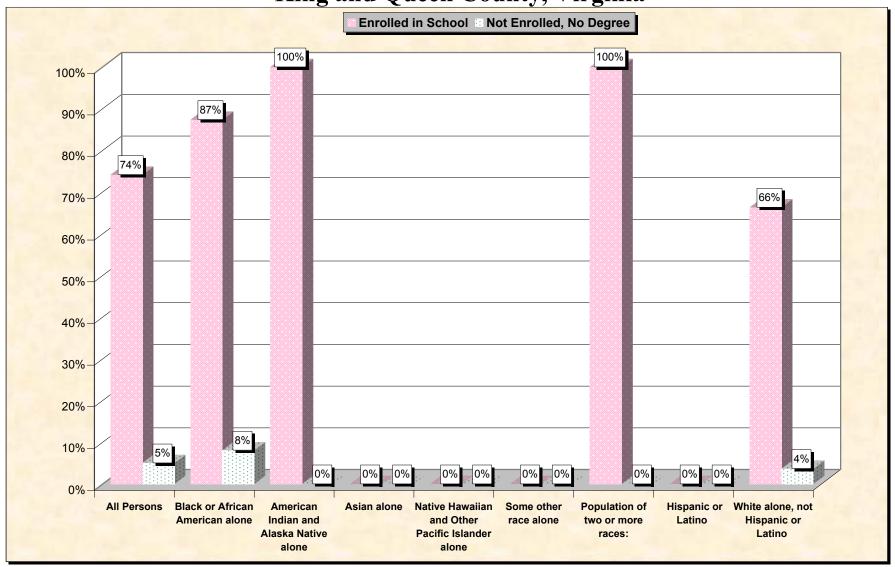

29-Oct-02

Chart 1 -- School Enrollment and Degree Status of Civilians 16 to 19 years King and Queen County, Virginia

Source: Data Set: Census 2000 Summary File 3 (SF 3) - Sample Data. P38. ARMED FORCES STATUS BY SCHOOL ENROLLMENT BY EDUCATIONAL ATTAINMENT BY EMPLOYMENT STATUS FOR THE POPULATION 16 TO 19 YEARS [22] - Universe: Population 16 to 19 years; P149B through P149I ARMED FORCES STATUS BY SCHOOL ENROLLMENT BY EDUCATIONAL ATTAINMENT BY EMPLOYMENT STATUS FOR THE POPULATION 16 TO 19 YEARS.