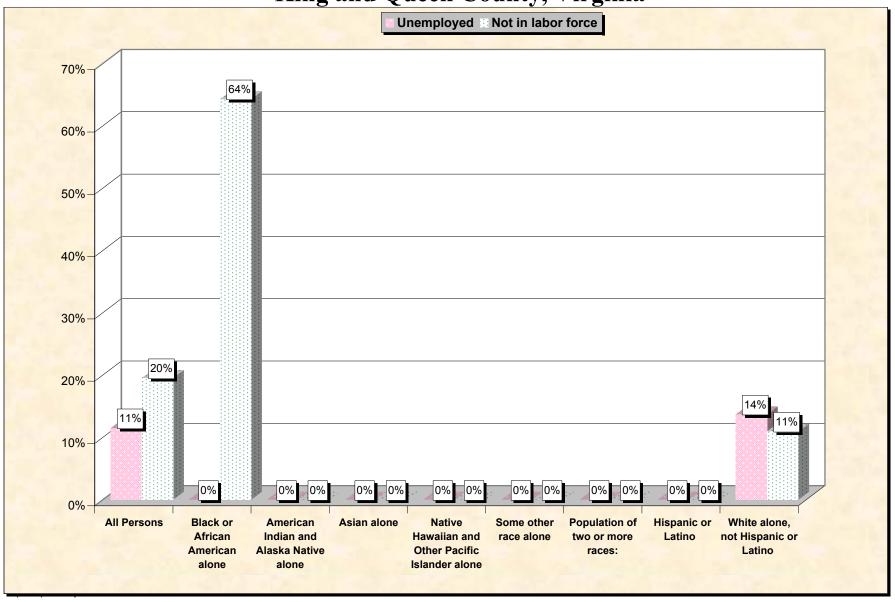

Chart 2 -- Employment Status of Civilian Non-Students 16 to 19 years King and Queen County, Virginia

Source: Data Set: Census 2000 Summary File 3 (SF 3) - Sample Data. P38. ARMED FORCES STATUS BY SCHOOL ENROLLMENT BY EDUCATIONAL ATTAINMENT BY EMPLOYMENT STATUS FOR THE POPULATION 16 TO 19 YEARS [22] - Universe: Population 16 to 19 years; P149B through P149I ARMED FORCES STATUS BY SCHOOL ENROLLMENT BY EDUCATIONAL ATTAINMENT BY EMPLOYMENT STATUS FOR THE POPULATION 16 TO 19 YEARS.