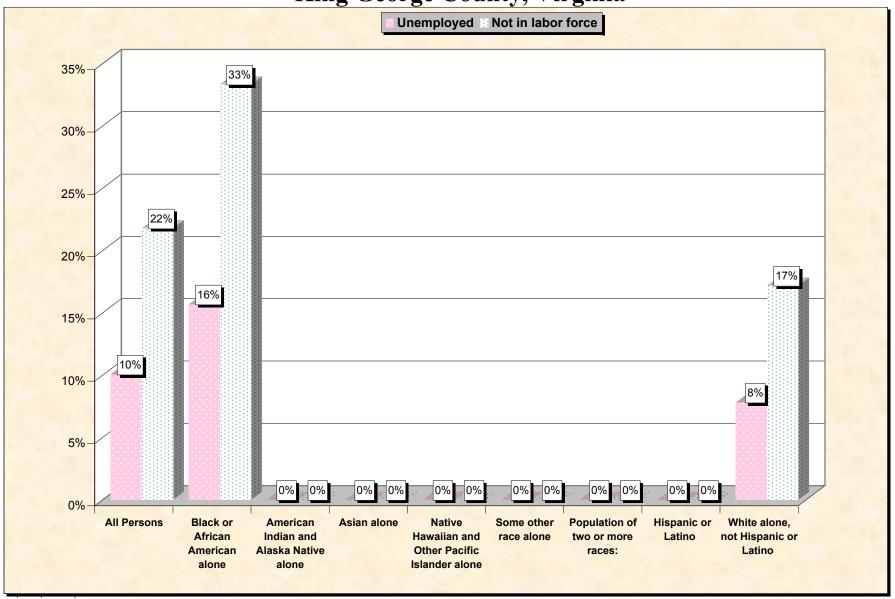

Chart 2 -- Employment Status of Civilian Non-Students 16 to 19 years King George County, Virginia

Source: Data Set: Census 2000 Summary File 3 (SF 3) - Sample Data. P38. ARMED FORCES STATUS BY SCHOOL ENROLLMENT BY EDUCATIONAL ATTAINMENT BY EMPLOYMENT STATUS FOR THE POPULATION 16 TO 19 YEARS [22] - Universe: Population 16 to 19 years; P149B through P149I ARMED FORCES STATUS BY SCHOOL ENROLLMENT BY EDUCATIONAL ATTAINMENT BY EMPLOYMENT STATUS FOR THE POPULATION 16 TO 19 YEARS.