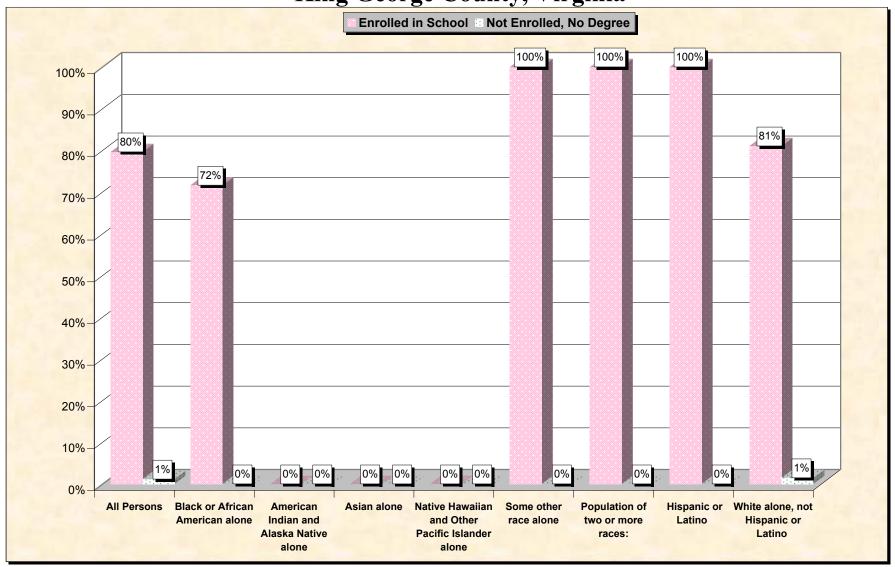

29-Oct-02

Chart 1 -- School Enrollment and Degree Status of Civilians 16 to 19 years King George County, Virginia

Source: Data Set: Census 2000 Summary File 3 (SF 3) - Sample Data. P38. ARMED FORCES STATUS BY SCHOOL ENROLLMENT BY EDUCATIONAL ATTAINMENT BY EMPLOYMENT STATUS FOR THE POPULATION 16 TO 19 YEARS [22] - Universe: Population 16 to 19 years; P149B through P149I ARMED FORCES STATUS BY SCHOOL ENROLLMENT BY EDUCATIONAL ATTAINMENT BY EMPLOYMENT STATUS FOR THE POPULATION 16 TO 19 YEARS.