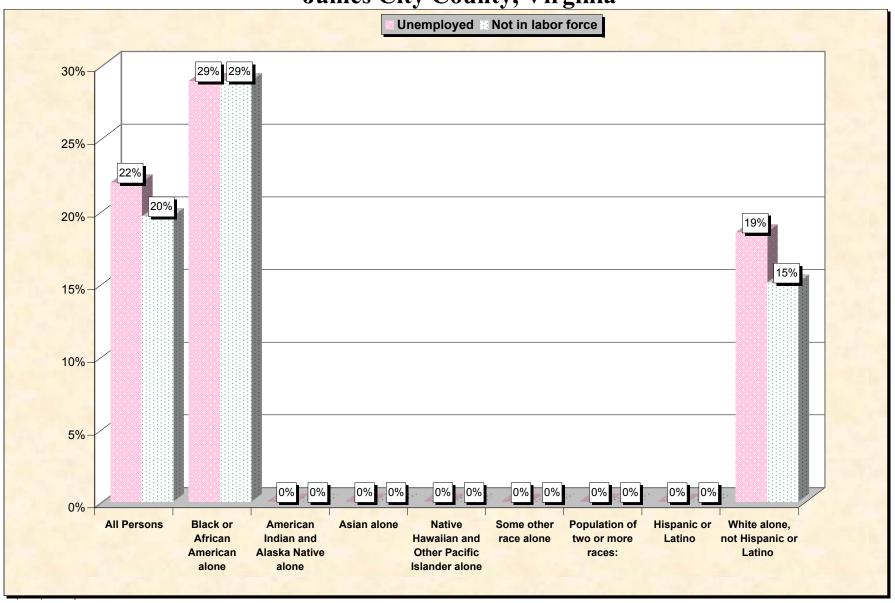

Chart 2 -- Employment Status of Civilian Non-Students 16 to 19 years
James City County, Virginia

Source: Data Set: Census 2000 Summary File 3 (SF 3) - Sample Data. P38. ARMED FORCES STATUS BY SCHOOL ENROLLMENT BY EDUCATIONAL ATTAINMENT BY EMPLOYMENT STATUS FOR THE POPULATION 16 TO 19 YEARS [22] - Universe: Population 16 to 19 years; P149B through P149I ARMED FORCES STATUS BY SCHOOL ENROLLMENT BY EDUCATIONAL ATTAINMENT BY EMPLOYMENT STATUS FOR THE POPULATION 16 TO 19 YEARS.