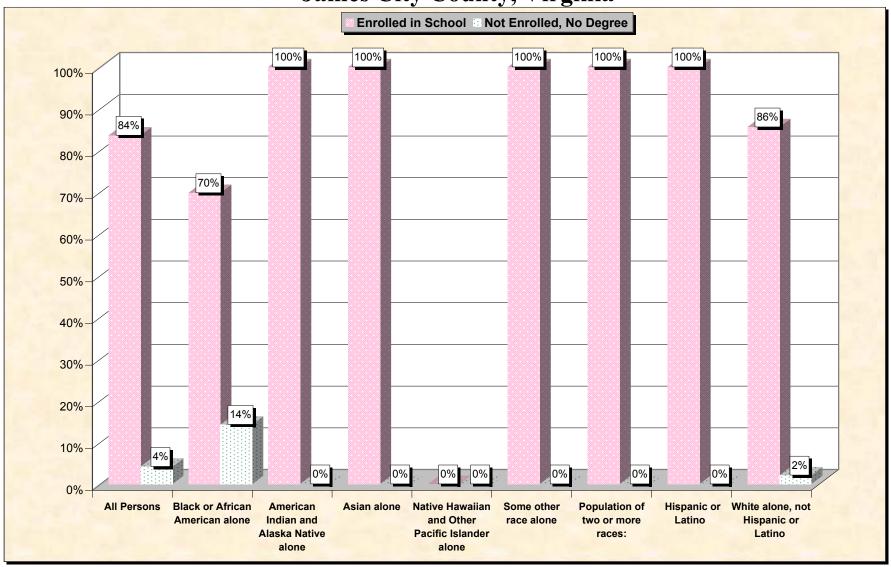

29-Oct-02

Chart 1 -- School Enrollment and Degree Status of Civilians 16 to 19 years

James City County, Virginia

Source: Data Set: Census 2000 Summary File 3 (SF 3) - Sample Data. P38. ARMED FORCES STATUS BY SCHOOL ENROLLMENT BY EDUCATIONAL ATTAINMENT BY EMPLOYMENT STATUS FOR THE POPULATION 16 TO 19 YEARS [22] - Universe: Population 16 to 19 years; P149B through P149I ARMED FORCES STATUS BY SCHOOL ENROLLMENT BY EDUCATIONAL ATTAINMENT BY EMPLOYMENT STATUS FOR THE POPULATION 16 TO 19 YEARS.