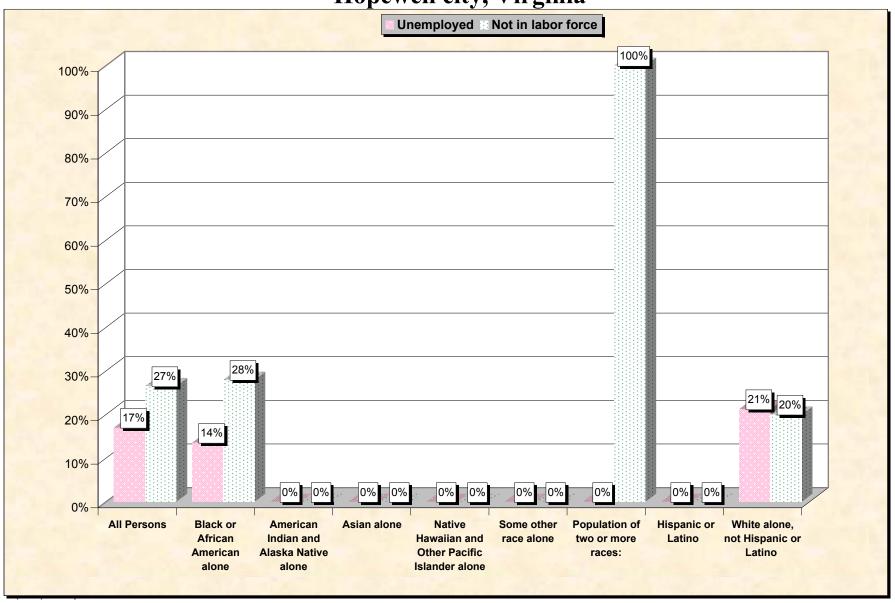

Chart 2 -- Employment Status of Civilian Non-Students 16 to 19 years Hopewell city, Virginia

Source: Data Set: Census 2000 Summary File 3 (SF 3) - Sample Data. P38. ARMED FORCES STATUS BY SCHOOL ENROLLMENT BY EDUCATIONAL ATTAINMENT BY EMPLOYMENT STATUS FOR THE POPULATION 16 TO 19 YEARS [22] - Universe: Population 16 to 19 years; P149B through P149I ARMED FORCES STATUS BY SCHOOL ENROLLMENT BY EDUCATIONAL ATTAINMENT BY EMPLOYMENT STATUS FOR THE POPULATION 16 TO 19 YEARS.