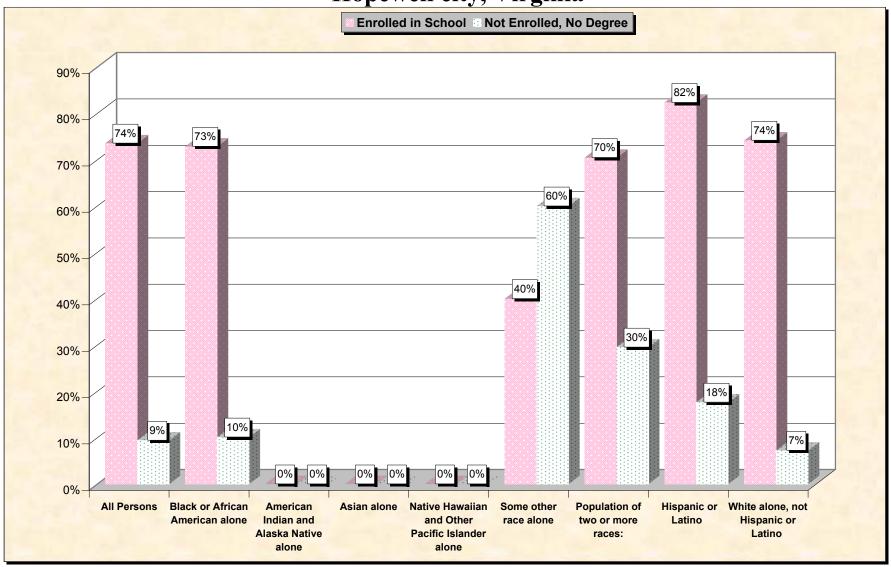

29-Oct-02

Chart 1 -- School Enrollment and Degree Status of Civilians 16 to 19 years
Hopewell city, Virginia

Source: Data Set: Census 2000 Summary File 3 (SF 3) - Sample Data. P38. ARMED FORCES STATUS BY SCHOOL ENROLLMENT BY EDUCATIONAL ATTAINMENT BY EMPLOYMENT STATUS FOR THE POPULATION 16 TO 19 YEARS [22] - Universe: Population 16 to 19 years; P149B through P149I ARMED FORCES STATUS BY SCHOOL ENROLLMENT BY EDUCATIONAL ATTAINMENT BY EMPLOYMENT STATUS FOR THE POPULATION 16 TO 19 YEARS.