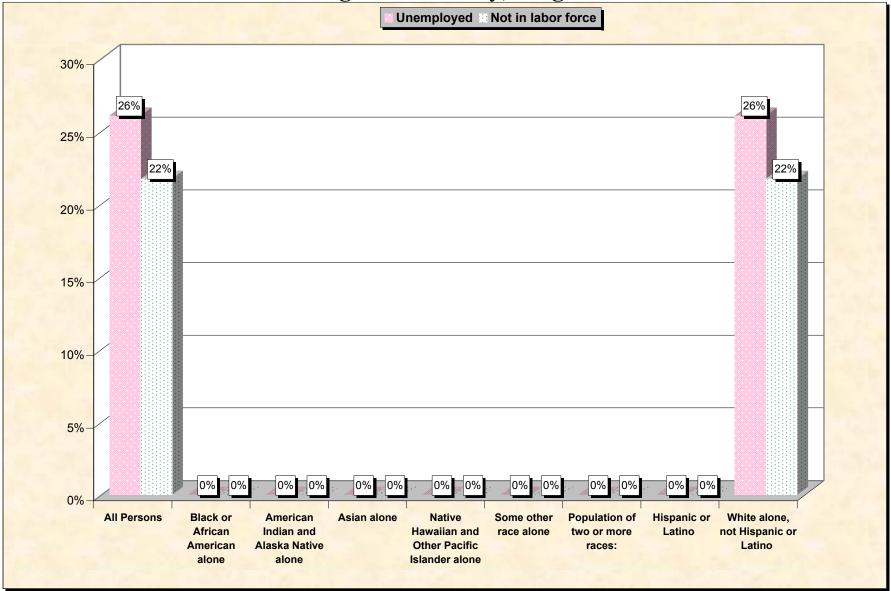

# Chart 2 -- Employment Status of Civilian Non-Students 16 to 19 years Highland County, Virginia

Source: Data Set: Census 2000 Summary File 3 (SF 3) - Sample Data. P38. ARMED FORCES STATUS BY SCHOOL ENROLLMENT BY EDUCATIONAL ATTAINMENT BY EMPLOYMENT STATUS FOR THE POPULATION 16 TO 19 YEARS [22] - Universe: Population 16 to 19 years; P149B through P149I ARMED FORCES STATUS BY SCHOOL ENROLLMENT BY EDUCATIONAL ATTAINMENT BY EMPLOYMENT STATUS FOR THE POPULATION 16 TO 19 YEARS.

#### **Source data for charts**

| Highland County, Virginia | All Persons |   | American<br>Indian and<br>Alaska<br>Native<br>alone | Asian alone |          | Some other race alone | Population of<br>two or more<br>races: | Hispanic<br>or Latino | White<br>alone, not<br>Hispanic or<br>Latino |
|---------------------------|-------------|---|-----------------------------------------------------|-------------|----------|-----------------------|----------------------------------------|-----------------------|----------------------------------------------|
| Total:                    | 113         | 0 | 0                                                   | 0           | <u> </u> | 0                     | 0                                      | 0                     | 113                                          |
| In Armed Forces:          | 0           | 0 | 0                                                   | 0           | <u> </u> | 0                     | 0                                      | 0                     | 0                                            |
| Enrolled in school:       | 0           | 0 | 0                                                   | 0           | 0        | 0                     | 0                                      | 0                     | 0                                            |
| High school graduate      | 0           | 0 | 0                                                   | 0           | <u> </u> | 0                     | 0                                      | 0                     | 0                                            |
| Not high school graduate  | 0           | 0 | 0                                                   | 0           | 0        | 0                     | 0                                      | 0                     | 0                                            |
| Not enrolled in school:   | 0           | 0 | 0                                                   | 0           | 0        | 0                     | 0                                      | 0                     | 0                                            |
| High school graduate      | 0           | 0 | 0                                                   | 0           | 0        | 0                     | 0                                      | 0                     | 0                                            |
| Not high school graduate  | 0           | 0 | 0                                                   | 0           | 0        | 0                     | 0                                      | 0                     | 0                                            |
| Civilian:                 | 113         | 0 | 0                                                   | 0           | 0        | 0                     | 0                                      | 0                     | 113                                          |
| Enrolled in school:       | 90          | 0 | 0                                                   | 0           | 0        | 0                     | 0                                      | 0                     | 90                                           |
| Employed                  | 28          | 0 | 0                                                   | 0           | 0        | 0                     | 0                                      | 0                     | 28                                           |
| Unemployed                | 4           | 0 | 0                                                   | 0           | 0        | 0                     | 0                                      | 0                     | 4                                            |
| Not in labor force        | 58          | 0 | 0                                                   | 0           | 0        | 0                     | 0                                      | 0                     | 58                                           |
| Not enrolled in school:   | 23          | 0 | 0                                                   | 0           | 0        | 0                     | 0                                      | 0                     | 23                                           |
| High school graduate:     | 23          | 0 | 0                                                   | 0           | 0        | 0                     | 0                                      | 0                     | 23                                           |
| Employed                  | 12          | 0 | 0                                                   | 0           | 0        | 0                     | 0                                      | 0                     | 12                                           |
| Unemployed                | 6           | 0 | 0                                                   | 0           | 0        | 0                     | 0                                      | 0                     | 6                                            |
| Not in labor force        | 5           | 0 | 0                                                   | 0           | 0        | 0                     | 0                                      | 0                     | 5                                            |
| Not high school graduate: | 0           | 0 | 0                                                   | 0           | 0        | 0                     | 0                                      | 0                     | 0                                            |
| Employed                  | 0           | 0 | 0                                                   | 0           | 0        | 0                     | 0                                      | 0                     | 0                                            |
| Unemployed                | 0           | 0 | 0                                                   | 0           | 0        | 0                     | 0                                      | 0                     | 0                                            |
| Not in labor force        | 0           | 0 | 0                                                   | 0           | 0        | 0                     | 0                                      | 0                     | 0                                            |