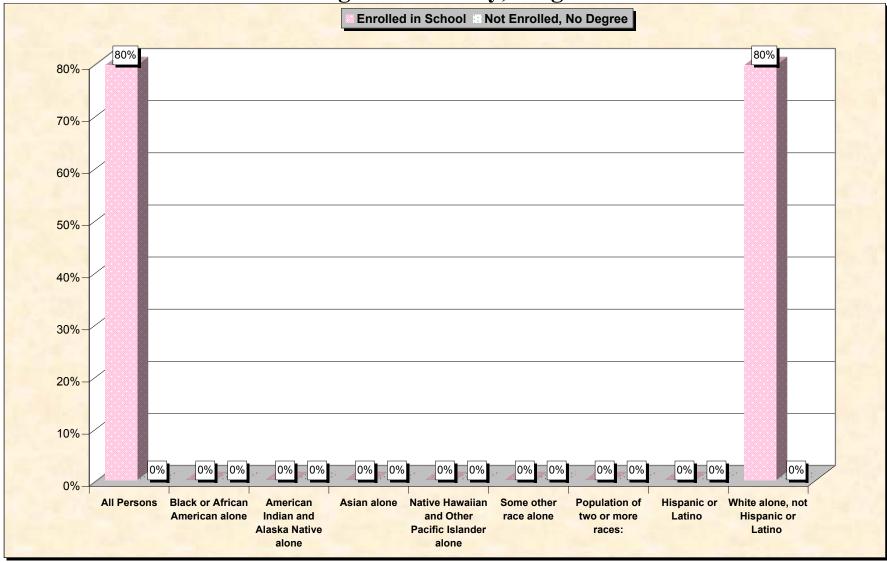

## Chart 1 -- School Enrollment and Degree Status of Civilians 16 to 19 years Highland County, Virginia

Source: Data Set: Census 2000 Summary File 3 (SF 3) - Sample Data. P38. ARMED FORCES STATUS BY SCHOOL ENROLLMENT BY EDUCATIONAL ATTAINMENT BY EMPLOYMENT STATUS FOR THE POPULATION 16 TO 19 YEARS [22] - Universe: Population 16 to 19 years; P149B through P149I ARMED FORCES STATUS BY SCHOOL ENROLLMENT BY EDUCATIONAL ATTAINMENT BY EMPLOYMENT STATUS FOR THE POPULATION 16 TO 19 YEARS.

#### **Source data for charts**

| Highland County, Virginia | All Persons |   | American<br>Indian and<br>Alaska<br>Native<br>alone | Asian alone |          | Some other race alone | Population of<br>two or more<br>races: | Hispanic<br>or Latino | White<br>alone, not<br>Hispanic or<br>Latino |
|---------------------------|-------------|---|-----------------------------------------------------|-------------|----------|-----------------------|----------------------------------------|-----------------------|----------------------------------------------|
| Total:                    | 113         | 0 | 0                                                   | 0           | <u> </u> | 0                     | 0                                      | 0                     | 113                                          |
| In Armed Forces:          | 0           | 0 | 0                                                   | 0           | <u> </u> | 0                     | 0                                      | 0                     | 0                                            |
| Enrolled in school:       | 0           | 0 | 0                                                   | 0           | 0        | 0                     | 0                                      | 0                     | 0                                            |
| High school graduate      | 0           | 0 | 0                                                   | 0           | <u> </u> | 0                     | 0                                      | 0                     | 0                                            |
| Not high school graduate  | 0           | 0 | 0                                                   | 0           | 0        | 0                     | 0                                      | 0                     | 0                                            |
| Not enrolled in school:   | 0           | 0 | 0                                                   | 0           | 0        | 0                     | 0                                      | 0                     | 0                                            |
| High school graduate      | 0           | 0 | 0                                                   | 0           | 0        | 0                     | 0                                      | 0                     | 0                                            |
| Not high school graduate  | 0           | 0 | 0                                                   | 0           | 0        | 0                     | 0                                      | 0                     | 0                                            |
| Civilian:                 | 113         | 0 | 0                                                   | 0           | 0        | 0                     | 0                                      | 0                     | 113                                          |
| Enrolled in school:       | 90          | 0 | 0                                                   | 0           | 0        | 0                     | 0                                      | 0                     | 90                                           |
| Employed                  | 28          | 0 | 0                                                   | 0           | 0        | 0                     | 0                                      | 0                     | 28                                           |
| Unemployed                | 4           | 0 | 0                                                   | 0           | 0        | 0                     | 0                                      | 0                     | 4                                            |
| Not in labor force        | 58          | 0 | 0                                                   | 0           | 0        | 0                     | 0                                      | 0                     | 58                                           |
| Not enrolled in school:   | 23          | 0 | 0                                                   | 0           | 0        | 0                     | 0                                      | 0                     | 23                                           |
| High school graduate:     | 23          | 0 | 0                                                   | 0           | 0        | 0                     | 0                                      | 0                     | 23                                           |
| Employed                  | 12          | 0 | 0                                                   | 0           | 0        | 0                     | 0                                      | 0                     | 12                                           |
| Unemployed                | 6           | 0 | 0                                                   | 0           | 0        | 0                     | 0                                      | 0                     | 6                                            |
| Not in labor force        | 5           | 0 | 0                                                   | 0           | 0        | 0                     | 0                                      | 0                     | 5                                            |
| Not high school graduate: | 0           | 0 | 0                                                   | 0           | 0        | 0                     | 0                                      | 0                     | 0                                            |
| Employed                  | 0           | 0 | 0                                                   | 0           | 0        | 0                     | 0                                      | 0                     | 0                                            |
| Unemployed                | 0           | 0 | 0                                                   | 0           | 0        | 0                     | 0                                      | 0                     | 0                                            |
| Not in labor force        | 0           | 0 | 0                                                   | 0           | 0        | 0                     | 0                                      | 0                     | 0                                            |