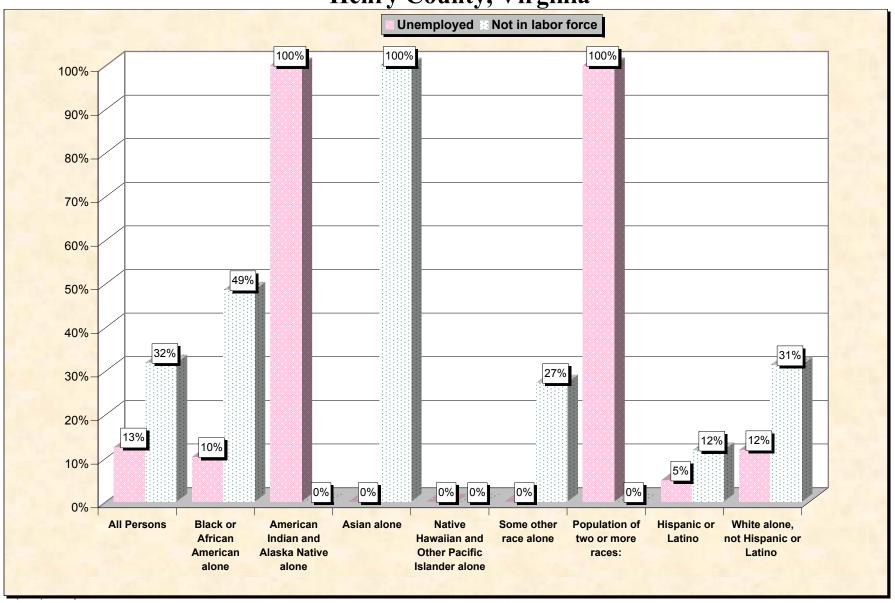

Chart 2 -- Employment Status of Civilian Non-Students 16 to 19 years Henry County, Virginia

Source: Data Set: Census 2000 Summary File 3 (SF 3) - Sample Data. P38. ARMED FORCES STATUS BY SCHOOL ENROLLMENT BY EDUCATIONAL ATTAINMENT BY EMPLOYMENT STATUS FOR THE POPULATION 16 TO 19 YEARS [22] - Universe: Population 16 to 19 years; P149B through P149I ARMED FORCES STATUS BY SCHOOL ENROLLMENT BY EDUCATIONAL ATTAINMENT BY EMPLOYMENT STATUS FOR THE POPULATION 16 TO 19 YEARS.