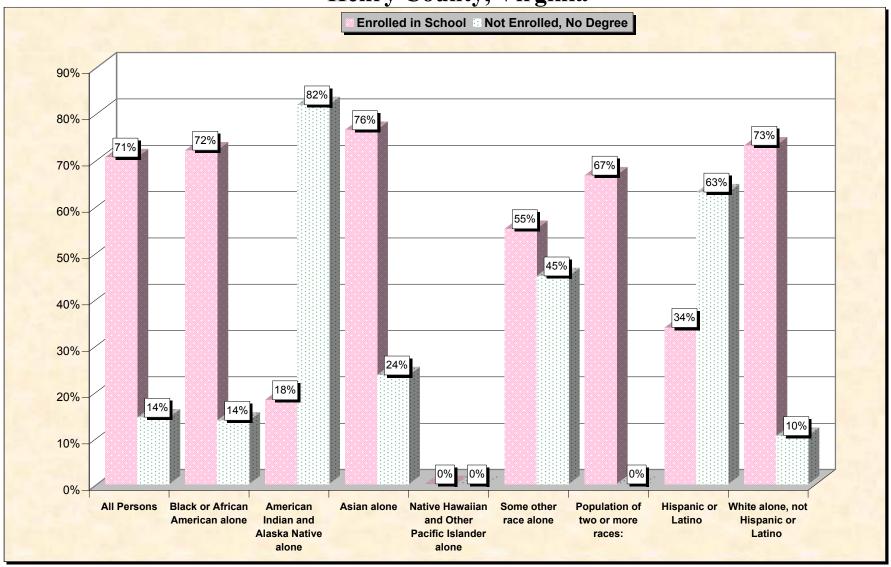

29-Oct-02

Chart 1 -- School Enrollment and Degree Status of Civilians 16 to 19 years Henry County, Virginia

Source: Data Set: Census 2000 Summary File 3 (SF 3) - Sample Data. P38. ARMED FORCES STATUS BY SCHOOL ENROLLMENT BY EDUCATIONAL ATTAINMENT BY EMPLOYMENT STATUS FOR THE POPULATION 16 TO 19 YEARS [22] - Universe: Population 16 to 19 years; P149B through P149I ARMED FORCES STATUS BY SCHOOL ENROLLMENT BY EDUCATIONAL ATTAINMENT BY EMPLOYMENT STATUS FOR THE POPULATION 16 TO 19 YEARS.