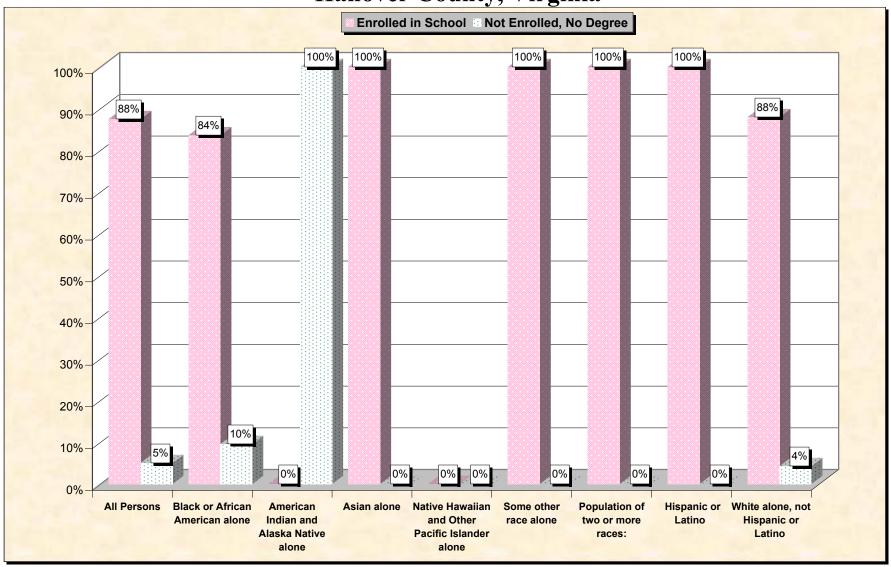

29-Oct-02

Chart 1 -- School Enrollment and Degree Status of Civilians 16 to 19 years Hanover County, Virginia

Source: Data Set: Census 2000 Summary File 3 (SF 3) - Sample Data. P38. ARMED FORCES STATUS BY SCHOOL ENROLLMENT BY EDUCATIONAL ATTAINMENT BY EMPLOYMENT STATUS FOR THE POPULATION 16 TO 19 YEARS [22] - Universe: Population 16 to 19 years; P149B through P149I ARMED FORCES STATUS BY SCHOOL ENROLLMENT BY EDUCATIONAL ATTAINMENT BY EMPLOYMENT STATUS FOR THE POPULATION 16 TO 19 YEARS.