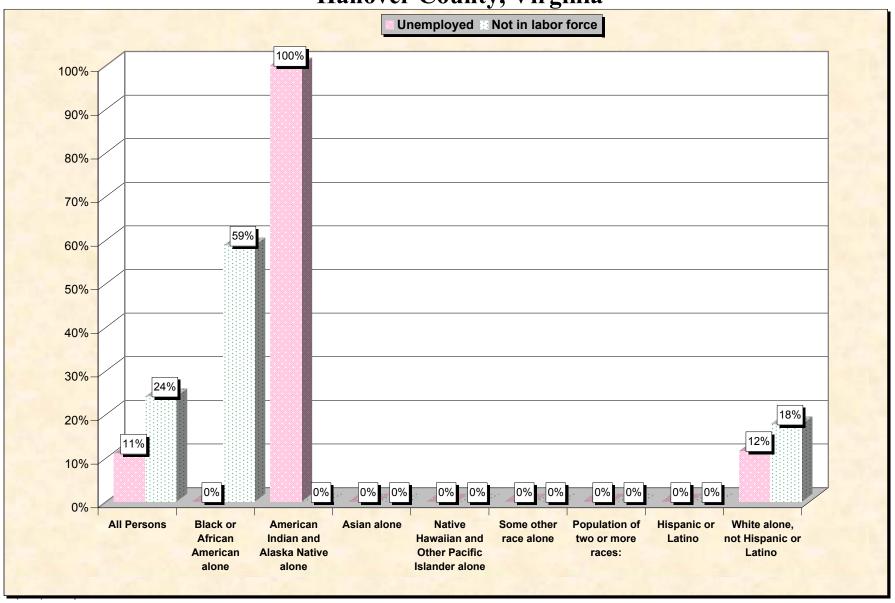

Chart 2 -- Employment Status of Civilian Non-Students 16 to 19 years Hanover County, Virginia

Source: Data Set: Census 2000 Summary File 3 (SF 3) - Sample Data. P38. ARMED FORCES STATUS BY SCHOOL ENROLLMENT BY EDUCATIONAL ATTAINMENT BY EMPLOYMENT STATUS FOR THE POPULATION 16 TO 19 YEARS [22] - Universe: Population 16 to 19 years; P149B through P149I ARMED FORCES STATUS BY SCHOOL ENROLLMENT BY EDUCATIONAL ATTAINMENT BY EMPLOYMENT STATUS FOR THE POPULATION 16 TO 19 YEARS.