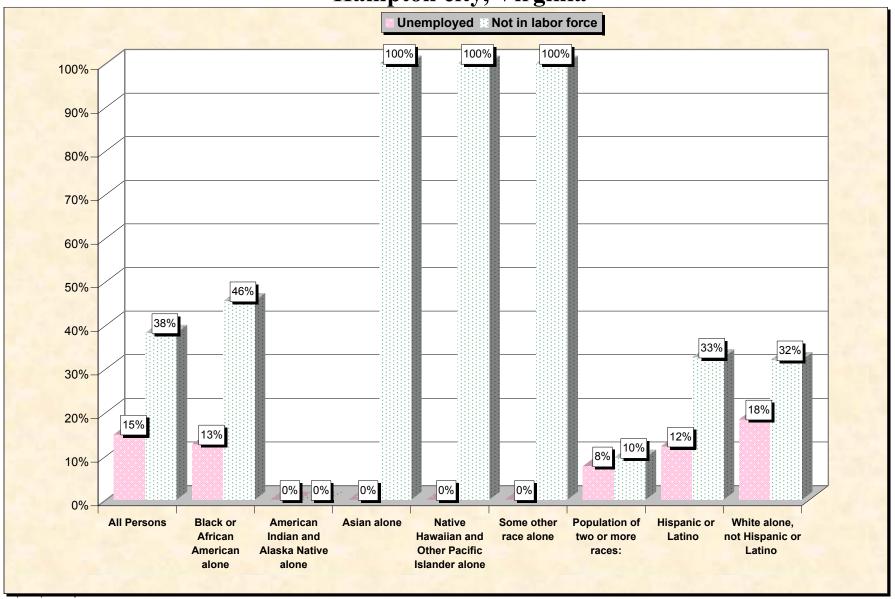

Chart 2 -- Employment Status of Civilian Non-Students 16 to 19 years Hampton city, Virginia

Source: Data Set: Census 2000 Summary File 3 (SF 3) - Sample Data. P38. ARMED FORCES STATUS BY SCHOOL ENROLLMENT BY EDUCATIONAL ATTAINMENT BY EMPLOYMENT STATUS FOR THE POPULATION 16 TO 19 YEARS [22] - Universe: Population 16 to 19 years; P149B through P149I ARMED FORCES STATUS BY SCHOOL ENROLLMENT BY EDUCATIONAL ATTAINMENT BY EMPLOYMENT STATUS FOR THE POPULATION 16 TO 19 YEARS.