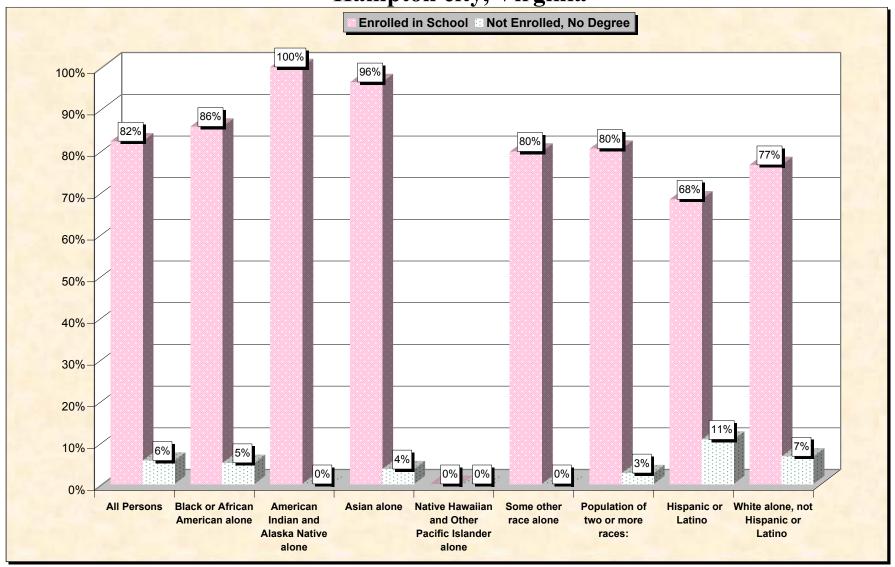

29-Oct-02

Chart 1 -- School Enrollment and Degree Status of Civilians 16 to 19 years
Hampton city, Virginia

Source: Data Set: Census 2000 Summary File 3 (SF 3) - Sample Data. P38. ARMED FORCES STATUS BY SCHOOL ENROLLMENT BY EDUCATIONAL ATTAINMENT BY EMPLOYMENT STATUS FOR THE POPULATION 16 TO 19 YEARS [22] - Universe: Population 16 to 19 years; P149B through P149I ARMED FORCES STATUS BY SCHOOL ENROLLMENT BY EDUCATIONAL ATTAINMENT BY EMPLOYMENT STATUS FOR THE POPULATION 16 TO 19 YEARS.