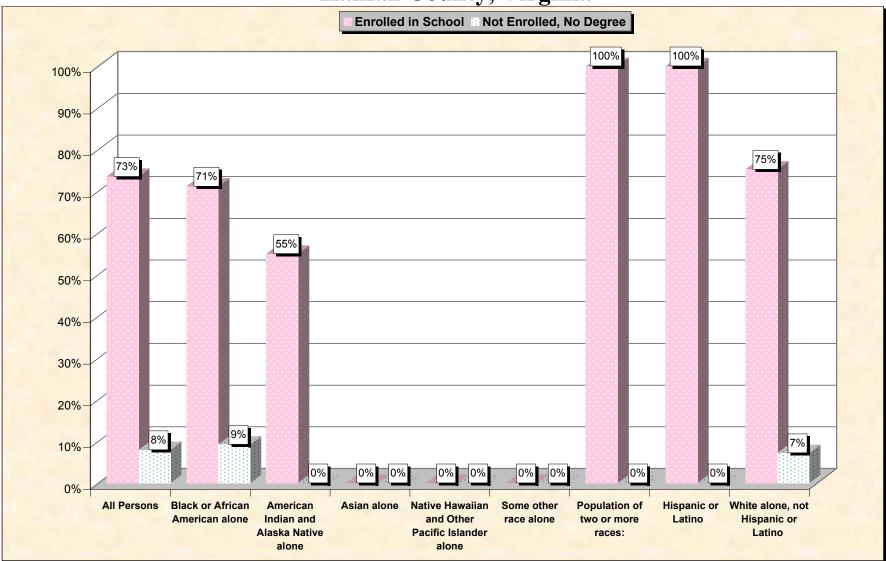

## Chart 1 -- School Enrollment and Degree Status of Civilians 16 to 19 years Halifax County, Virginia

Source: Data Set: Census 2000 Summary File 3 (SF 3) - Sample Data. P38. ARMED FORCES STATUS BY SCHOOL ENROLLMENT BY EDUCATIONAL ATTAINMENT BY EMPLOYMENT STATUS FOR THE POPULATION 16 TO 19 YEARS [22] - Universe: Population 16 to 19 years; P149B through P149I ARMED FORCES STATUS BY SCHOOL ENROLLMENT BY EDUCATIONAL ATTAINMENT BY EMPLOYMENT STATUS FOR THE POPULATION 16 TO 19 YEARS.

### Source data for charts

| Halifax County, Virginia  | All Persons | alone |    | Asian alone | alone    | Some other<br>race alone | Population of<br>two or more<br>races: | Hispanic<br>or Latino | White<br>alone, not<br>Hispanic or<br>Latino |
|---------------------------|-------------|-------|----|-------------|----------|--------------------------|----------------------------------------|-----------------------|----------------------------------------------|
| Total:                    | 1,799       | 777   | 20 |             | 0        | 0                        | 4                                      | 13                    |                                              |
| In Armed Forces:          | 0           | 0     | 0  | 0           | 0        | 0                        | 0                                      |                       | <b>_</b>                                     |
| Enrolled in school:       | 0           | 0     | •  | •           | <b>_</b> | 0                        |                                        |                       | <b>_</b>                                     |
| High school graduate      | 0           | 0     | 0  | 0           | 0        | 0                        |                                        |                       | <b>_</b>                                     |
| Not high school graduate  | 0           | 0     | 0  | 0           | -        | 0                        | _                                      |                       | 0                                            |
| Not enrolled in school:   | 0           | 0     | 0  | 0           | 0        | 0                        | 0                                      | ÷                     | 0                                            |
| High school graduate      | 0           | 0     | 0  | 0           | 0        | 0                        | ÷                                      | ÷                     | 0                                            |
| Not high school graduate  | 0           | 0     | 0  | 0           | 0        | 0                        | 0                                      | ÷                     | 0                                            |
| Civilian:                 | 1,799       | 777   | 20 | 0           | 0        | 0                        | 4                                      | 13                    | 985                                          |
| Enrolled in school:       | 1,322       | 553   | 11 | 0           | 0        | 0                        | 4                                      | 13                    | 741                                          |
| Employed                  | 437         | 160   | 0  | 0           | 0        | 0                        | 0                                      | 2                     | 275                                          |
| Unemployed                | 67          | 23    | 11 | 0           | 0        | 0                        | 0                                      | 0                     | 33                                           |
| Not in labor force        | 818         | 370   | 0  | 0           | 0        | 0                        | 4                                      | 11                    | 433                                          |
| Not enrolled in school:   | 477         | 224   | 9  | 0           | 0        | 0                        | 0                                      | 0                     | 244                                          |
| High school graduate:     | 334         | 152   | 9  | 0           | 0        | 0                        | 0                                      | 0                     | 173                                          |
| Employed                  | 167         | 56    | -  | 0           | 0        | 0                        | 0                                      | 0                     | 111                                          |
| Unemployed                | 34          | 29    | 0  | 0           | 0        | 0                        | 0                                      | 0                     | 5                                            |
| Not in labor force        | 133         | 67    | 9  | 0           | 0        | 0                        | 0                                      | 0                     | 57                                           |
| Not high school graduate: | 143         | 72    | 0  | 0           | 0        | 0                        | 0                                      | 0                     | 71                                           |
| Employed                  | 52          | 20    | 0  | 0           | 0        | 0                        | 0                                      | 0                     | 32                                           |
| Unemployed                | 25          | 25    | 0  | 0           | 0        | 0                        | 0                                      | 0                     | 0                                            |
| Not in labor force        | 66          | 27    | 0  | 0           | 0        | 0                        | 0                                      | 0                     | 39                                           |