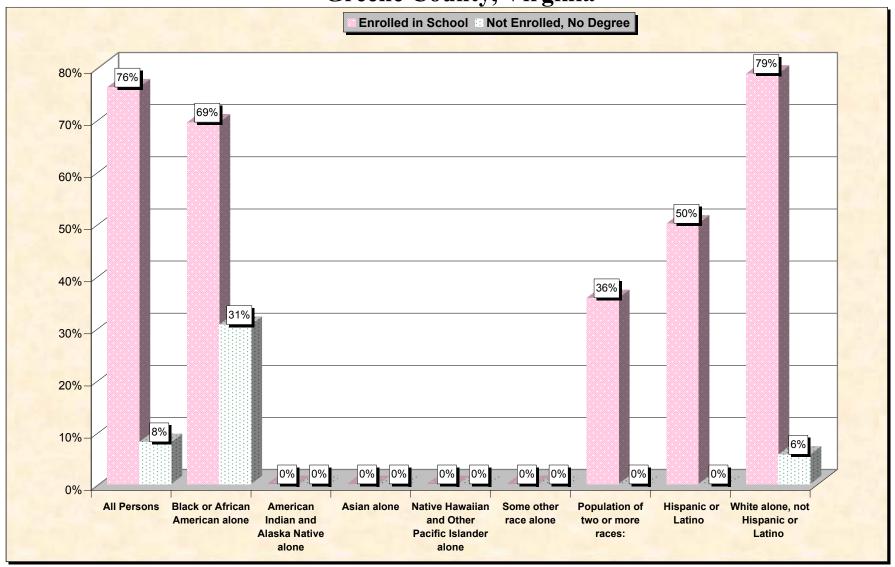

29-Oct-02

Chart 1 -- School Enrollment and Degree Status of Civilians 16 to 19 years
Greene County, Virginia

Source: Data Set: Census 2000 Summary File 3 (SF 3) - Sample Data. P38. ARMED FORCES STATUS BY SCHOOL ENROLLMENT BY EDUCATIONAL ATTAINMENT BY EMPLOYMENT STATUS FOR THE POPULATION 16 TO 19 YEARS [22] - Universe: Population 16 to 19 years; P149B through P149I ARMED FORCES STATUS BY SCHOOL ENROLLMENT BY EDUCATIONAL ATTAINMENT BY EMPLOYMENT STATUS FOR THE POPULATION 16 TO 19 YEARS.