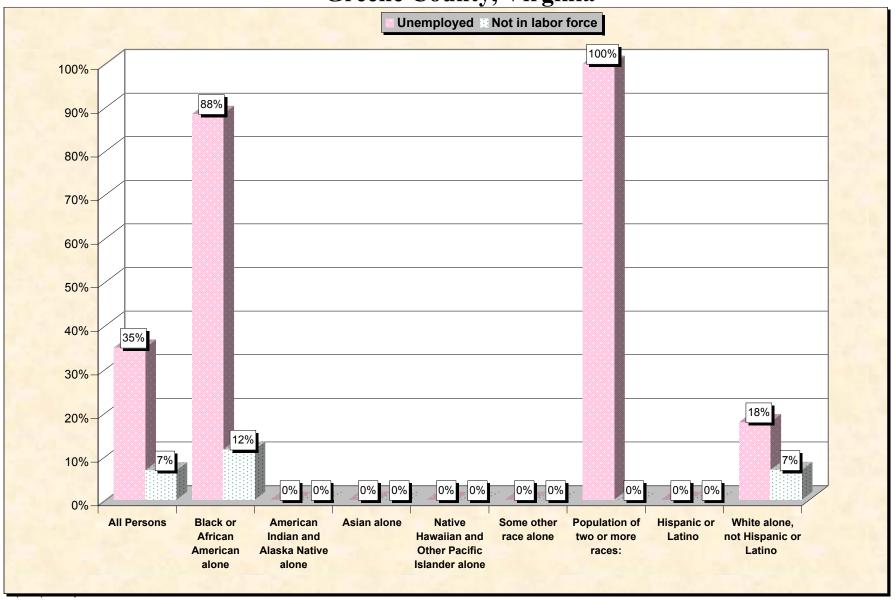

Chart 2 -- Employment Status of Civilian Non-Students 16 to 19 years Greene County, Virginia

Source: Data Set: Census 2000 Summary File 3 (SF 3) - Sample Data. P38. ARMED FORCES STATUS BY SCHOOL ENROLLMENT BY EDUCATIONAL ATTAINMENT BY EMPLOYMENT STATUS FOR THE POPULATION 16 TO 19 YEARS [22] - Universe: Population 16 to 19 years; P149B through P149I ARMED FORCES STATUS BY SCHOOL ENROLLMENT BY EDUCATIONAL ATTAINMENT BY EMPLOYMENT STATUS FOR THE POPULATION 16 TO 19 YEARS.