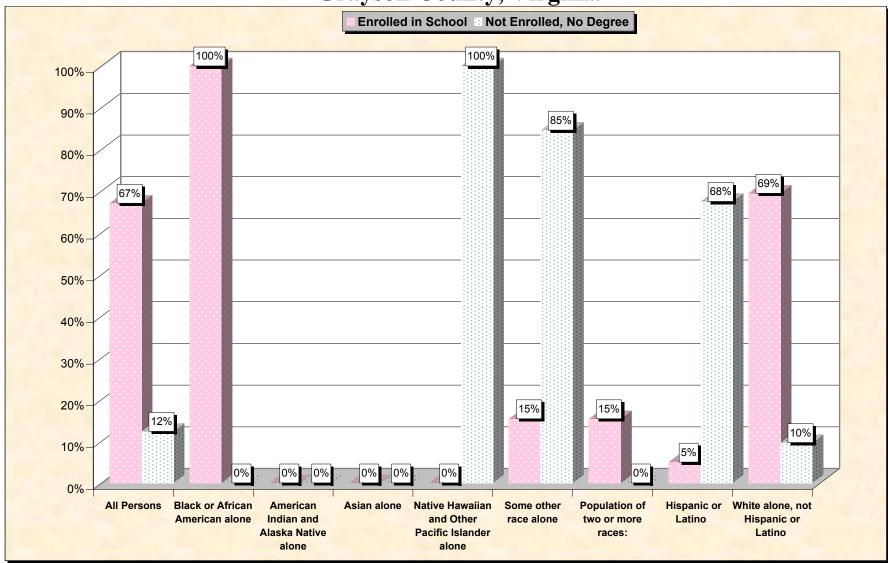

# Chart 1 -- School Enrollment and Degree Status of Civilians 16 to 19 years Grayson County, Virginia

Source: Data Set: Census 2000 Summary File 3 (SF 3) - Sample Data. P38. ARMED FORCES STATUS BY SCHOOL ENROLLMENT BY EDUCATIONAL ATTAINMENT BY EMPLOYMENT STATUS FOR THE POPULATION 16 TO 19 YEARS [22] - Universe: Population 16 to 19 years; P149B through P149I ARMED FORCES STATUS BY SCHOOL ENROLLMENT BY EDUCATIONAL ATTAINMENT BY EMPLOYMENT STATUS FOR THE POPULATION 16 TO 19 YEARS.

#### Source data for charts

| Grayson County, Virginia  | All Persons |    | American<br>Indian and<br>Alaska<br>Native<br>alone | Asian alone |          | race alone |    | Hispanic<br>or Latino | White<br>alone, not<br>Hispanic or<br>Latino |
|---------------------------|-------------|----|-----------------------------------------------------|-------------|----------|------------|----|-----------------------|----------------------------------------------|
| Total:                    | 769         | 23 | 0                                                   | 0           |          | 13         |    |                       | 704                                          |
| In Armed Forces:          | 0           | 0  | 0                                                   | 0           | <u> </u> | 0          | 0  | 0                     | 0                                            |
| Enrolled in school:       | 0           | 0  | 0                                                   | 0           | , v      | 0          | 0  | 0                     | 0                                            |
| High school graduate      | 0           | 0  | 0                                                   | 0           | <u> </u> | 0          | 0  | 0                     | 0                                            |
| Not high school graduate  | 0           | 0  | 0                                                   | 0           | <u> </u> | 0          | 0  | 0                     | 0                                            |
| Not enrolled in school:   | 0           | 0  | 0                                                   | 0           | Ĵ        | 0          | 0  | 0                     | 0                                            |
| High school graduate      | 0           | 0  | 0                                                   | 0           | <u> </u> | 0          | 0  | 0                     | 0                                            |
| Not high school graduate  | 0           | 0  | 0                                                   | 0           | , v      | 0          | 0  | 0                     | 0                                            |
| Civilian:                 | 769         | 23 | 0                                                   | 0           |          | 13         | 13 | 40                    | 704                                          |
| Enrolled in school:       | 516         | 23 | 0                                                   | 0           | 0        | 2          | 2  | 2                     | 489                                          |
| Employed                  | 206         | 0  | 0                                                   | 0           | 0        | 0          | 0  | 0                     | 206                                          |
| Unemployed                | 3           | 0  | 0                                                   | 0           | 0        | 0          | 0  | 0                     | 3                                            |
| Not in labor force        | 307         | 23 | 0                                                   | 0           | 0        | 2          | 2  | 2                     | 280                                          |
| Not enrolled in school:   | 253         | 0  | 0                                                   | 0           | 13       | 11         | 11 | 38                    | 215                                          |
| High school graduate:     | 158         | 0  | 0                                                   | 0           | 0        | 0          | 11 | 11                    | 147                                          |
| Employed                  | 139         | 0  | 0                                                   | 0           | 0        | 0          | 11 | 11                    | 128                                          |
| Unemployed                | 13          | 0  | 0                                                   | 0           | 0        | 0          | 0  | 0                     | 13                                           |
| Not in labor force        | 6           | 0  | 0                                                   | 0           | 0        | 0          | 0  | 0                     | 6                                            |
| Not high school graduate: | 95          | 0  | 0                                                   | 0           | 13       | 11         | 0  | 27                    | 68                                           |
| Employed                  | 52          | 0  | 0                                                   | 0           | 8        | 0          | 0  | 10                    | 42                                           |
| Unemployed                | 5           | 0  | 0                                                   | 0           | 0        | 3          | 0  | 3                     | 2                                            |
| Not in labor force        | 38          | 0  | 0                                                   | 0           | 5        | 8          | 0  | 14                    | 24                                           |