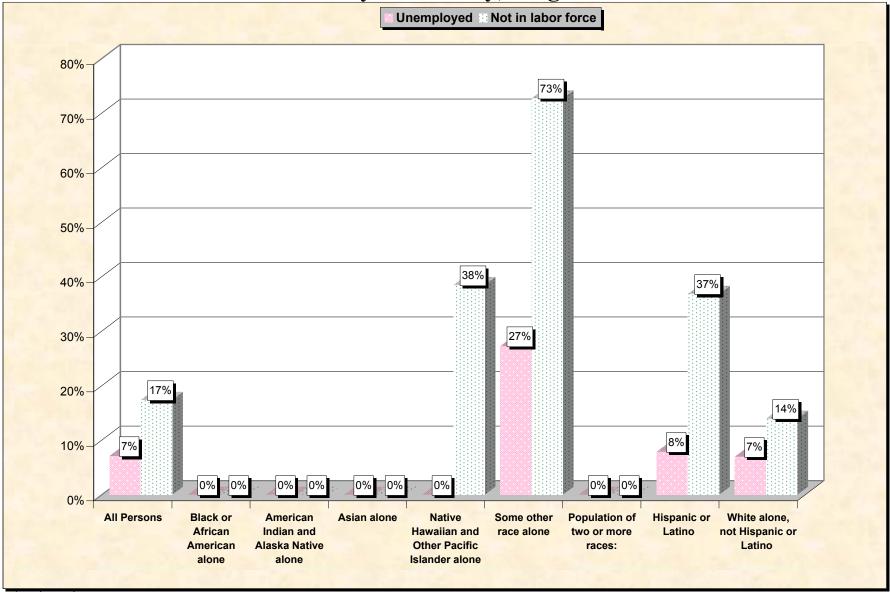

# Chart 2 -- Employment Status of Civilian Non-Students 16 to 19 years Grayson County, Virginia

Source: Data Set: Census 2000 Summary File 3 (SF 3) - Sample Data. P38. ARMED FORCES STATUS BY SCHOOL ENROLLMENT BY EDUCATIONAL ATTAINMENT BY EMPLOYMENT STATUS FOR THE POPULATION 16 TO 19 YEARS [22] - Universe: Population 16 to 19 years; P149B through P149I ARMED FORCES STATUS BY SCHOOL ENROLLMENT BY EDUCATIONAL ATTAINMENT BY EMPLOYMENT STATUS FOR THE POPULATION 16 TO 19 YEARS.

#### Source data for charts

| Grayson County, Virginia  | All Persons |    | American<br>Indian and<br>Alaska<br>Native<br>alone | Asian alone |          | race alone |    | Hispanic<br>or Latino | White<br>alone, not<br>Hispanic or<br>Latino |
|---------------------------|-------------|----|-----------------------------------------------------|-------------|----------|------------|----|-----------------------|----------------------------------------------|
| Total:                    | 769         | 23 | 0                                                   | 0           |          | 13         |    |                       | 704                                          |
| In Armed Forces:          | 0           | 0  | 0                                                   | 0           | <u> </u> | 0          | 0  | 0                     | 0                                            |
| Enrolled in school:       | 0           | 0  | 0                                                   | 0           | , v      | 0          | 0  | 0                     | 0                                            |
| High school graduate      | 0           | 0  | 0                                                   | 0           | <u> </u> | 0          | 0  | 0                     | 0                                            |
| Not high school graduate  | 0           | 0  | 0                                                   | 0           | <u> </u> | 0          | 0  | 0                     | 0                                            |
| Not enrolled in school:   | 0           | 0  | 0                                                   | 0           | Ĵ        | 0          | 0  | 0                     | 0                                            |
| High school graduate      | 0           | 0  | 0                                                   | 0           | <u> </u> | 0          | 0  | 0                     | 0                                            |
| Not high school graduate  | 0           | 0  | 0                                                   | 0           | , v      | 0          | 0  | 0                     | 0                                            |
| Civilian:                 | 769         | 23 | 0                                                   | 0           |          | 13         | 13 | 40                    | 704                                          |
| Enrolled in school:       | 516         | 23 | 0                                                   | 0           | 0        | 2          | 2  | 2                     | 489                                          |
| Employed                  | 206         | 0  | 0                                                   | 0           | 0        | 0          | 0  | 0                     | 206                                          |
| Unemployed                | 3           | 0  | 0                                                   | 0           | 0        | 0          | 0  | 0                     | 3                                            |
| Not in labor force        | 307         | 23 | 0                                                   | 0           | 0        | 2          | 2  | 2                     | 280                                          |
| Not enrolled in school:   | 253         | 0  | 0                                                   | 0           | 13       | 11         | 11 | 38                    | 215                                          |
| High school graduate:     | 158         | 0  | 0                                                   | 0           | 0        | 0          | 11 | 11                    | 147                                          |
| Employed                  | 139         | 0  | 0                                                   | 0           | 0        | 0          | 11 | 11                    | 128                                          |
| Unemployed                | 13          | 0  | 0                                                   | 0           | 0        | 0          | 0  | 0                     | 13                                           |
| Not in labor force        | 6           | 0  | 0                                                   | 0           | 0        | 0          | 0  | 0                     | 6                                            |
| Not high school graduate: | 95          | 0  | 0                                                   | 0           | 13       | 11         | 0  | 27                    | 68                                           |
| Employed                  | 52          | 0  | 0                                                   | 0           | 8        | 0          | 0  | 10                    | 42                                           |
| Unemployed                | 5           | 0  | 0                                                   | 0           | 0        | 3          | 0  | 3                     | 2                                            |
| Not in labor force        | 38          | 0  | 0                                                   | 0           | 5        | 8          | 0  | 14                    | 24                                           |