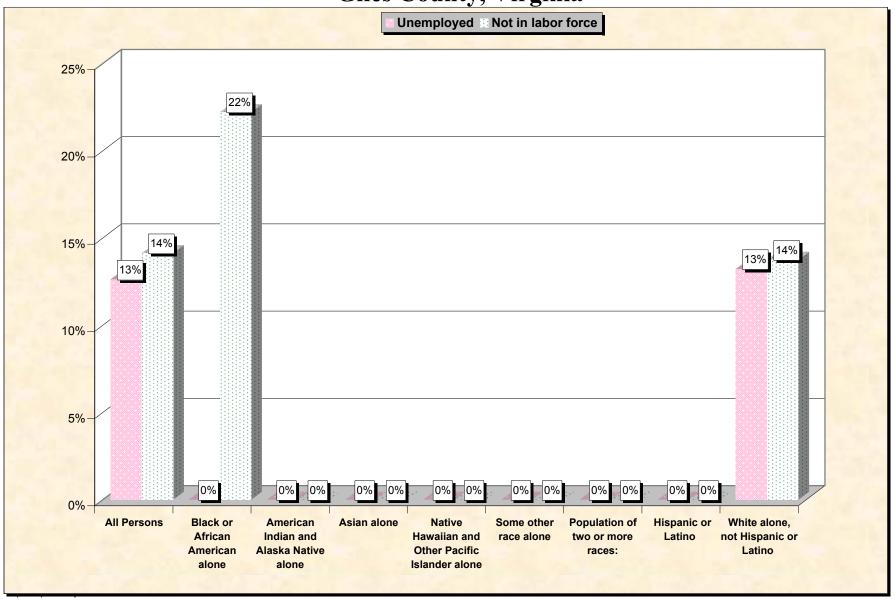

Chart 2 -- Employment Status of Civilian Non-Students 16 to 19 years Giles County, Virginia

Source: Data Set: Census 2000 Summary File 3 (SF 3) - Sample Data. P38. ARMED FORCES STATUS BY SCHOOL ENROLLMENT BY EDUCATIONAL ATTAINMENT BY EMPLOYMENT STATUS FOR THE POPULATION 16 TO 19 YEARS [22] - Universe: Population 16 to 19 years; P149B through P149I ARMED FORCES STATUS BY SCHOOL ENROLLMENT BY EDUCATIONAL ATTAINMENT BY EMPLOYMENT STATUS FOR THE POPULATION 16 TO 19 YEARS.