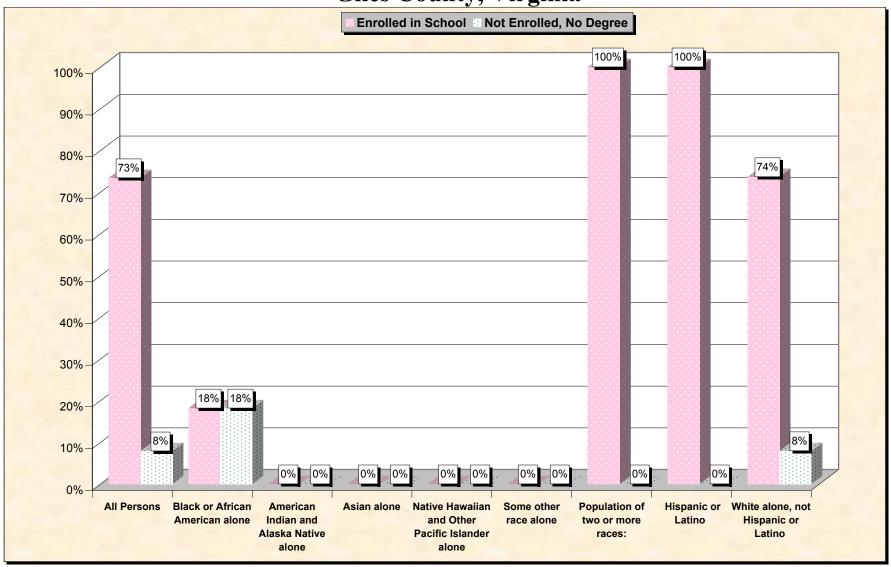

29-Oct-02

Chart 1 -- School Enrollment and Degree Status of Civilians 16 to 19 years
Giles County, Virginia

Source: Data Set: Census 2000 Summary File 3 (SF 3) - Sample Data. P38. ARMED FORCES STATUS BY SCHOOL ENROLLMENT BY EDUCATIONAL ATTAINMENT BY EMPLOYMENT STATUS FOR THE POPULATION 16 TO 19 YEARS [22] - Universe: Population 16 to 19 years; P149B through P149I ARMED FORCES STATUS BY SCHOOL ENROLLMENT BY EDUCATIONAL ATTAINMENT BY EMPLOYMENT STATUS FOR THE POPULATION 16 TO 19 YEARS.