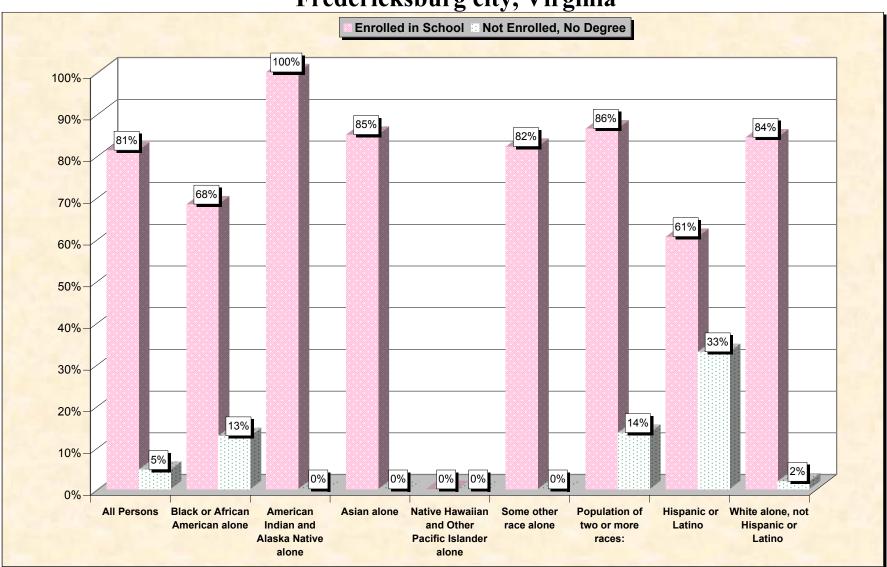

# Chart 1 -- School Enrollment and Degree Status of Civilians 16 to 19 years Fredericksburg city, Virginia

Source: Data Set: Census 2000 Summary File 3 (SF 3) - Sample Data. P38. ARMED FORCES STATUS BY SCHOOL ENROLLMENT BY EDUCATIONAL ATTAINMENT BY EMPLOYMENT STATUS FOR THE POPULATION 16 TO 19 YEARS [22] - Universe: Population 16 to 19 years; P149B through P149I ARMED FORCES STATUS BY SCHOOL ENROLLMENT BY EDUCATIONAL ATTAINMENT BY EMPLOYMENT STATUS FOR THE POPULATION 16 TO 19 YEARS.