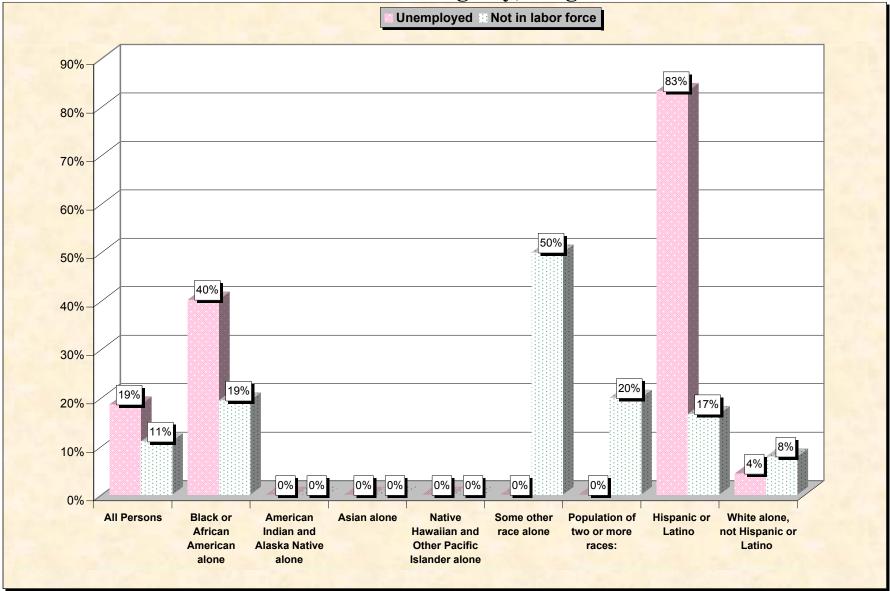

# Chart 2 -- Employment Status of Civilian Non-Students 16 to 19 years Fredericksburg city, Virginia

Source: Data Set: Census 2000 Summary File 3 (SF 3) - Sample Data. P38. ARMED FORCES STATUS BY SCHOOL ENROLLMENT BY EDUCATIONAL ATTAINMENT BY EMPLOYMENT STATUS FOR THE POPULATION 16 TO 19 YEARS [22] - Universe: Population 16 to 19 years; P149B through P149I ARMED FORCES STATUS BY SCHOOL ENROLLMENT BY EDUCATIONAL ATTAINMENT BY EMPLOYMENT STATUS FOR THE POPULATION 16 TO 19 YEARS.