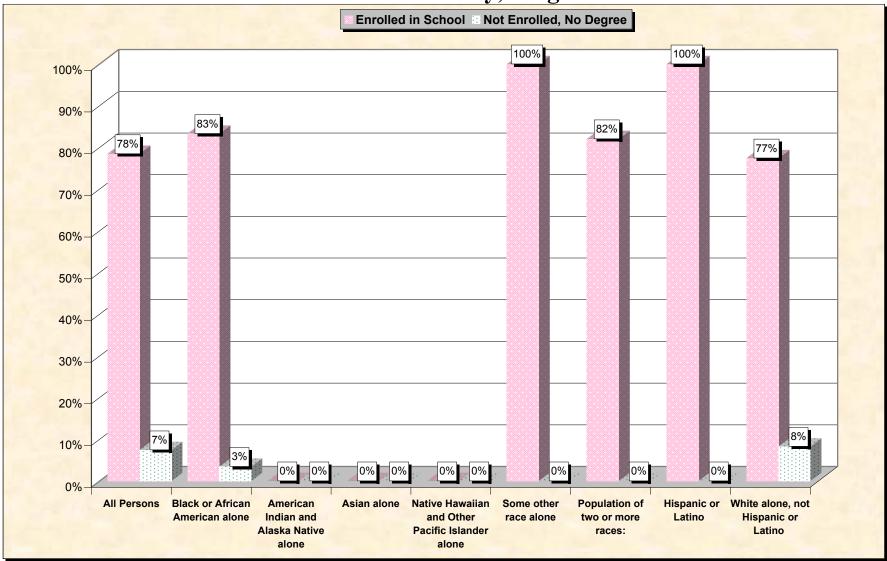

# Chart 1 -- School Enrollment and Degree Status of Civilians 16 to 19 years Franklin County, Virginia

Source: Data Set: Census 2000 Summary File 3 (SF 3) - Sample Data. P38. ARMED FORCES STATUS BY SCHOOL ENROLLMENT BY EDUCATIONAL ATTAINMENT BY EMPLOYMENT STATUS FOR THE POPULATION 16 TO 19 YEARS [22] - Universe: Population 16 to 19 years; P149B through P149I ARMED FORCES STATUS BY SCHOOL ENROLLMENT BY EDUCATIONAL ATTAINMENT BY EMPLOYMENT STATUS FOR THE POPULATION 16 TO 19 YEARS.

#### Source data for charts

| Franklin County, Virginia | All Persons | alone | American<br>Indian and<br>Alaska<br>Native<br>alone | Asian alone | Native<br>Hawaiian<br>and Other<br>Pacific<br>Islander<br>alone | Some other | Population of<br>two or more<br>races: | Hispanic<br>or Latino | White<br>alone, not<br>Hispanic or<br>Latino |
|---------------------------|-------------|-------|-----------------------------------------------------|-------------|-----------------------------------------------------------------|------------|----------------------------------------|-----------------------|----------------------------------------------|
| Total:                    | 2,227       | 288   | 0                                                   | 0           | 0                                                               | 14         | 39                                     |                       | ,                                            |
| In Armed Forces:          | 0           | 0     | 0                                                   | 0           | 0                                                               | 0          | 0                                      | -                     | Ţ                                            |
| Enrolled in school:       | 0           | -     | -                                                   | 0           | -                                                               | 0          | -                                      | -                     | Ţ                                            |
| High school graduate      | 0           | Ĵ     | 0                                                   | 0           | -                                                               | 0          | 0                                      | -                     | -                                            |
| Not high school graduate  | 0           | Ĵ     | 0                                                   | 0           | -                                                               | 0          | -                                      | -                     | 0                                            |
| Not enrolled in school:   | 0           | -     | 0                                                   | 0           | -                                                               | 0          | 0                                      | -                     | 0                                            |
| High school graduate      | 0           | 0     | 0                                                   | 0           | 0                                                               | 0          | 0                                      | 0                     | 0                                            |
| Not high school graduate  | 0           | ů.    | 0                                                   | 0           | 0                                                               | 0          | 0                                      | Ĵ                     | 0                                            |
| Civilian:                 | 2,227       | 288   | 0                                                   | 0           | 0                                                               | 14         | 39                                     |                       | 1,880                                        |
| Enrolled in school:       | 1,748       | 240   | 0                                                   | 0           | 0                                                               | 14         | 32                                     |                       | 1,456                                        |
| Employed                  | 705         |       | 0                                                   | 0           | 0                                                               | 0          | 26                                     | 6                     | 579                                          |
| Unemployed                | 213         | 31    | 0                                                   | 0           | 0                                                               | 6          | 0                                      | 6                     | 176                                          |
| Not in labor force        | 830         | 109   | 0                                                   | 0           | 0                                                               | 8          | 6                                      | 6                     | 701                                          |
| Not enrolled in school:   | 479         | 48    | 0                                                   | 0           | 0                                                               | 0          | 7                                      | 0                     | 424                                          |
| High school graduate:     | 313         | 38    | 0                                                   | 0           | 0                                                               | 0          | 7                                      | 0                     | 268                                          |
| Employed                  | 270         | 28    | 0                                                   | 0           | 0                                                               | 0          | 0                                      | 0                     | 242                                          |
| Unemployed                | 17          | 10    | 0                                                   | 0           | 0                                                               | 0          | 0                                      | 0                     | 7                                            |
| Not in labor force        | 26          | 0     | 0                                                   | 0           | 0                                                               | 0          | 7                                      | 0                     | 19                                           |
| Not high school graduate: | 166         | 10    | 0                                                   | 0           | 0                                                               | 0          | 0                                      | 0                     | 156                                          |
| Employed                  | 98          | 10    | 0                                                   | 0           | 0                                                               | 0          | 0                                      | 0                     | 88                                           |
| Unemployed                | 15          | 0     | 0                                                   | 0           | 0                                                               | 0          | 0                                      | 0                     | 15                                           |
| Not in labor force        | 53          | 0     | 0                                                   | 0           | 0                                                               | 0          | 0                                      | 0                     | 53                                           |