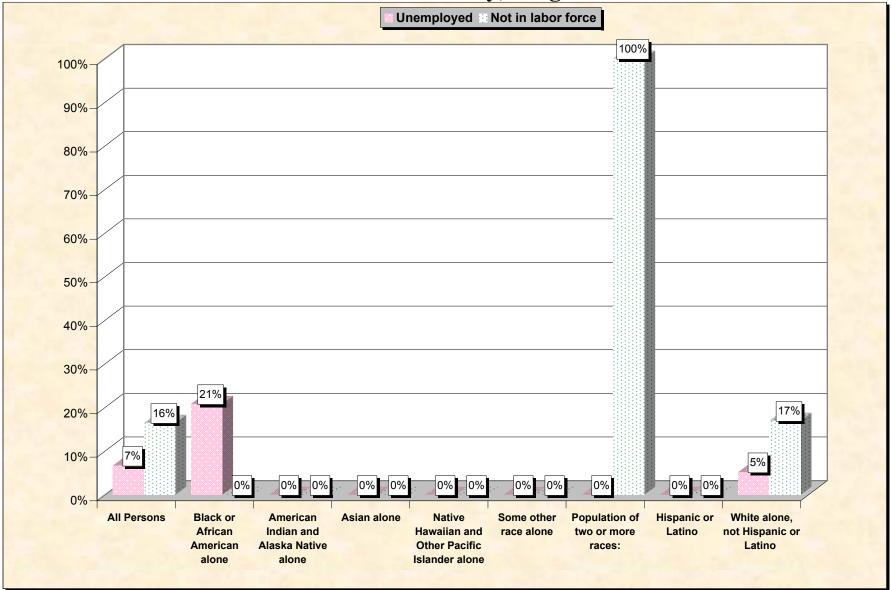

# Chart 2 -- Employment Status of Civilian Non-Students 16 to 19 years Franklin County, Virginia

Source: Data Set: Census 2000 Summary File 3 (SF 3) - Sample Data. P38. ARMED FORCES STATUS BY SCHOOL ENROLLMENT BY EDUCATIONAL ATTAINMENT BY EMPLOYMENT STATUS FOR THE POPULATION 16 TO 19 YEARS [22] - Universe: Population 16 to 19 years; P149B through P149I ARMED FORCES STATUS BY SCHOOL ENROLLMENT BY EDUCATIONAL ATTAINMENT BY EMPLOYMENT STATUS FOR THE POPULATION 16 TO 19 YEARS.

#### Source data for charts

| Franklin County, Virginia | All Persons | alone | American<br>Indian and<br>Alaska<br>Native<br>alone | Asian alone | Native<br>Hawaiian<br>and Other<br>Pacific<br>Islander<br>alone | Some other | Population of<br>two or more<br>races: | Hispanic<br>or Latino | White<br>alone, not<br>Hispanic or<br>Latino |
|---------------------------|-------------|-------|-----------------------------------------------------|-------------|-----------------------------------------------------------------|------------|----------------------------------------|-----------------------|----------------------------------------------|
| Total:                    | 2,227       | 288   | 0                                                   | 0           | 0                                                               | 14         | 39                                     |                       | ,                                            |
| In Armed Forces:          | 0           | 0     | 0                                                   | 0           | 0                                                               | 0          | 0                                      | -                     | Ţ                                            |
| Enrolled in school:       | 0           | -     | -                                                   | 0           | -                                                               | 0          | -                                      | -                     | Ţ                                            |
| High school graduate      | 0           | Ĵ     | 0                                                   | 0           | -                                                               | 0          | 0                                      | -                     | -                                            |
| Not high school graduate  | 0           | Ĵ     | 0                                                   | 0           | -                                                               | 0          | -                                      | -                     | 0                                            |
| Not enrolled in school:   | 0           | -     | 0                                                   | 0           | -                                                               | 0          | 0                                      | -                     | 0                                            |
| High school graduate      | 0           | 0     | 0                                                   | 0           | 0                                                               | 0          | 0                                      | 0                     | 0                                            |
| Not high school graduate  | 0           | ů.    | 0                                                   | 0           | 0                                                               | 0          | 0                                      | Ĵ                     | 0                                            |
| Civilian:                 | 2,227       | 288   | 0                                                   | 0           | 0                                                               | 14         | 39                                     |                       | 1,880                                        |
| Enrolled in school:       | 1,748       | 240   | 0                                                   | 0           | 0                                                               | 14         | 32                                     |                       | 1,456                                        |
| Employed                  | 705         |       | 0                                                   | 0           | 0                                                               | 0          | 26                                     | 6                     | 579                                          |
| Unemployed                | 213         | 31    | 0                                                   | 0           | 0                                                               | 6          | 0                                      | 6                     | 176                                          |
| Not in labor force        | 830         | 109   | 0                                                   | 0           | 0                                                               | 8          | 6                                      | 6                     | 701                                          |
| Not enrolled in school:   | 479         | 48    | 0                                                   | 0           | 0                                                               | 0          | 7                                      | 0                     | 424                                          |
| High school graduate:     | 313         | 38    | 0                                                   | 0           | 0                                                               | 0          | 7                                      | 0                     | 268                                          |
| Employed                  | 270         | 28    | 0                                                   | 0           | 0                                                               | 0          | 0                                      | 0                     | 242                                          |
| Unemployed                | 17          | 10    | 0                                                   | 0           | 0                                                               | 0          | 0                                      | 0                     | 7                                            |
| Not in labor force        | 26          | 0     | 0                                                   | 0           | 0                                                               | 0          | 7                                      | 0                     | 19                                           |
| Not high school graduate: | 166         | 10    | 0                                                   | 0           | 0                                                               | 0          | 0                                      | 0                     | 156                                          |
| Employed                  | 98          | 10    | 0                                                   | 0           | 0                                                               | 0          | 0                                      | 0                     | 88                                           |
| Unemployed                | 15          | 0     | 0                                                   | 0           | 0                                                               | 0          | 0                                      | 0                     | 15                                           |
| Not in labor force        | 53          | 0     | 0                                                   | 0           | 0                                                               | 0          | 0                                      | 0                     | 53                                           |