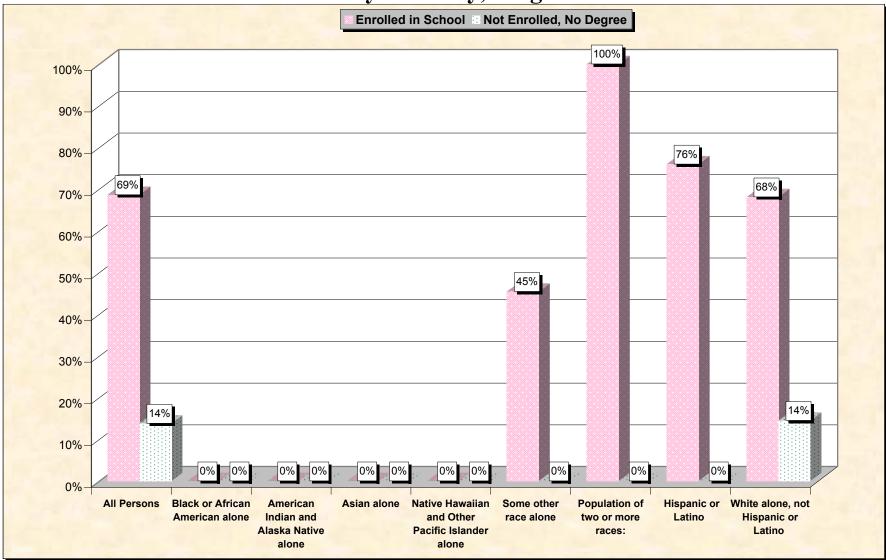

# Chart 1 -- School Enrollment and Degree Status of Civilians 16 to 19 years Floyd County, Virginia

Source: Data Set: Census 2000 Summary File 3 (SF 3) - Sample Data. P38. ARMED FORCES STATUS BY SCHOOL ENROLLMENT BY EDUCATIONAL ATTAINMENT BY EMPLOYMENT STATUS FOR THE POPULATION 16 TO 19 YEARS [22] - Universe: Population 16 to 19 years; P149B through P149I ARMED FORCES STATUS BY SCHOOL ENROLLMENT BY EDUCATIONAL ATTAINMENT BY EMPLOYMENT STATUS FOR THE POPULATION 16 TO 19 YEARS.

#### Source data for charts

| Floyd County, Virginia    | All Persons | Black or<br>African<br>American<br>alone | American<br>Indian and<br>Alaska<br>Native<br>alone | Asian alone | Native<br>Hawaiian<br>and Other<br>Pacific<br>Islander<br>alone | Some other<br>race alone | Population of<br>two or more<br>races: | Hispanic | White<br>alone, not<br>Hispanic or<br>Latino |
|---------------------------|-------------|------------------------------------------|-----------------------------------------------------|-------------|-----------------------------------------------------------------|--------------------------|----------------------------------------|----------|----------------------------------------------|
| Total:                    | 651         | 0                                        | 0                                                   | 0           | 0                                                               | 11                       | 5                                      | 25       | 621                                          |
| In Armed Forces:          | 0           | 0                                        | 0                                                   | 0           | 0                                                               | 0                        | 0                                      | 0        | 0                                            |
| Enrolled in school:       | 0           | 0                                        | 0                                                   | 0           | 0                                                               | 0                        | 0                                      | 0        | 0                                            |
| High school graduate      | 0           | 0                                        | 0                                                   | 0           | 0                                                               | 0                        | 0                                      | 0        | 0                                            |
| Not high school graduate  | 0           | 0                                        | 0                                                   | 0           | 0                                                               | 0                        | 0                                      | 0        | 0                                            |
| Not enrolled in school:   | 0           | 0                                        | 0                                                   | 0           | 0                                                               | 0                        | 0                                      | 0        | 0                                            |
| High school graduate      | 0           | 0                                        | 0                                                   | 0           | 0                                                               | 0                        | 0                                      | 0        | 0                                            |
| Not high school graduate  | 0           | 0                                        | 0                                                   | 0           | 0                                                               | 0                        | 0                                      | 0        | 0                                            |
| Civilian:                 | 651         | 0                                        | 0                                                   | 0           | 0                                                               | 11                       | 5                                      | 25       | 621                                          |
| Enrolled in school:       | 447         | 0                                        | 0                                                   | 0           | 0                                                               | 5                        | 5                                      | 19       | 423                                          |
| Employed                  | 244         | 0                                        | 0                                                   | 0           | 0                                                               | 0                        | 5                                      | 7        | 232                                          |
| Unemployed                | 25          | 0                                        | 0                                                   | 0           | 0                                                               | 0                        | 0                                      | 0        | 25                                           |
| Not in labor force        | 178         | 0                                        | 0                                                   | 0           | 0                                                               | 5                        | 0                                      | 12       | 166                                          |
| Not enrolled in school:   | 204         | 0                                        | 0                                                   | 0           | 0                                                               | 6                        | 0                                      | 6        | 198                                          |
| High school graduate:     | 114         | 0                                        | 0                                                   | 0           | 0                                                               | 6                        | 0                                      | 6        | 108                                          |
| Employed                  | 102         | 0                                        | 0                                                   | 0           | 0                                                               | 6                        | 0                                      | 6        | 96                                           |
| Unemployed                | 0           | 0                                        | 0                                                   | 0           | 0                                                               | 0                        | 0                                      | 0        | 0                                            |
| Not in labor force        | 12          | 0                                        | 0                                                   | 0           | 0                                                               | 0                        | 0                                      | 0        | 12                                           |
| Not high school graduate: | 90          | 0                                        | 0                                                   | 0           | Ĵ                                                               | 0                        | 0                                      | 0        | 90                                           |
| Employed                  | 75          | 0                                        |                                                     | 0           | -                                                               | 0                        | 0                                      | 0        | 75                                           |
| Unemployed                | 8           | 0                                        | 0                                                   | 0           | 0                                                               | 0                        | 0                                      | 0        | 8                                            |
| Not in labor force        | 7           | 0                                        | 0                                                   | 0           | 0                                                               | 0                        | 0                                      | 0        | 7                                            |