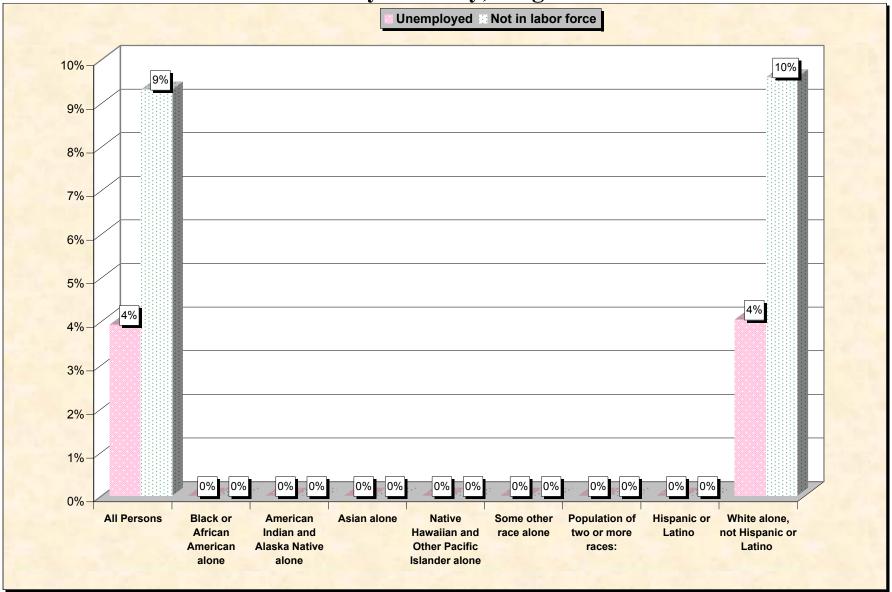

# Chart 2 -- Employment Status of Civilian Non-Students 16 to 19 years Floyd County, Virginia

Source: Data Set: Census 2000 Summary File 3 (SF 3) - Sample Data. P38. ARMED FORCES STATUS BY SCHOOL ENROLLMENT BY EDUCATIONAL ATTAINMENT BY EMPLOYMENT STATUS FOR THE POPULATION 16 TO 19 YEARS [22] - Universe: Population 16 to 19 years; P149B through P149I ARMED FORCES STATUS BY SCHOOL ENROLLMENT BY EDUCATIONAL ATTAINMENT BY EMPLOYMENT STATUS FOR THE POPULATION 16 TO 19 YEARS.

#### Source data for charts

| Floyd County, Virginia    | All Persons | Black or<br>African<br>American<br>alone | American<br>Indian and<br>Alaska<br>Native<br>alone | Asian alone | Native<br>Hawaiian<br>and Other<br>Pacific<br>Islander<br>alone | Some other<br>race alone | Population of<br>two or more<br>races: | Hispanic | White<br>alone, not<br>Hispanic or<br>Latino |
|---------------------------|-------------|------------------------------------------|-----------------------------------------------------|-------------|-----------------------------------------------------------------|--------------------------|----------------------------------------|----------|----------------------------------------------|
| Total:                    | 651         | 0                                        | 0                                                   | 0           | 0                                                               | 11                       | 5                                      | 25       | 621                                          |
| In Armed Forces:          | 0           | 0                                        | 0                                                   | 0           | 0                                                               | 0                        | 0                                      | 0        | 0                                            |
| Enrolled in school:       | 0           | 0                                        | 0                                                   | 0           | 0                                                               | 0                        | 0                                      | 0        | 0                                            |
| High school graduate      | 0           | 0                                        | 0                                                   | 0           | 0                                                               | 0                        | 0                                      | 0        | 0                                            |
| Not high school graduate  | 0           | 0                                        | 0                                                   | 0           | 0                                                               | 0                        | 0                                      | 0        | 0                                            |
| Not enrolled in school:   | 0           | 0                                        | 0                                                   | 0           | 0                                                               | 0                        | 0                                      | 0        | 0                                            |
| High school graduate      | 0           | 0                                        | 0                                                   | 0           | 0                                                               | 0                        | 0                                      | 0        | 0                                            |
| Not high school graduate  | 0           | 0                                        | 0                                                   | 0           | 0                                                               | 0                        | 0                                      | 0        | 0                                            |
| Civilian:                 | 651         | 0                                        | 0                                                   | 0           | 0                                                               | 11                       | 5                                      | 25       | 621                                          |
| Enrolled in school:       | 447         | 0                                        | 0                                                   | 0           | 0                                                               | 5                        | 5                                      | 19       | 423                                          |
| Employed                  | 244         | 0                                        | 0                                                   | 0           | 0                                                               | 0                        | 5                                      | 7        | 232                                          |
| Unemployed                | 25          | 0                                        | 0                                                   | 0           | 0                                                               | 0                        | 0                                      | 0        | 25                                           |
| Not in labor force        | 178         | 0                                        | 0                                                   | 0           | 0                                                               | 5                        | 0                                      | 12       | 166                                          |
| Not enrolled in school:   | 204         | 0                                        | 0                                                   | 0           | 0                                                               | 6                        | 0                                      | 6        | 198                                          |
| High school graduate:     | 114         | 0                                        | 0                                                   | 0           | 0                                                               | 6                        | 0                                      | 6        | 108                                          |
| Employed                  | 102         | 0                                        | 0                                                   | 0           | 0                                                               | 6                        | 0                                      | 6        | 96                                           |
| Unemployed                | 0           | 0                                        | 0                                                   | 0           | 0                                                               | 0                        | 0                                      | 0        | 0                                            |
| Not in labor force        | 12          | 0                                        | 0                                                   | 0           | 0                                                               | 0                        | 0                                      | 0        | 12                                           |
| Not high school graduate: | 90          | 0                                        | 0                                                   | 0           | Ĵ                                                               | 0                        | 0                                      | 0        | 90                                           |
| Employed                  | 75          | 0                                        |                                                     | 0           | -                                                               | 0                        | 0                                      | 0        | 75                                           |
| Unemployed                | 8           | 0                                        | 0                                                   | 0           | 0                                                               | 0                        | 0                                      | 0        | 8                                            |
| Not in labor force        | 7           | 0                                        | 0                                                   | 0           | 0                                                               | 0                        | 0                                      | 0        | 7                                            |