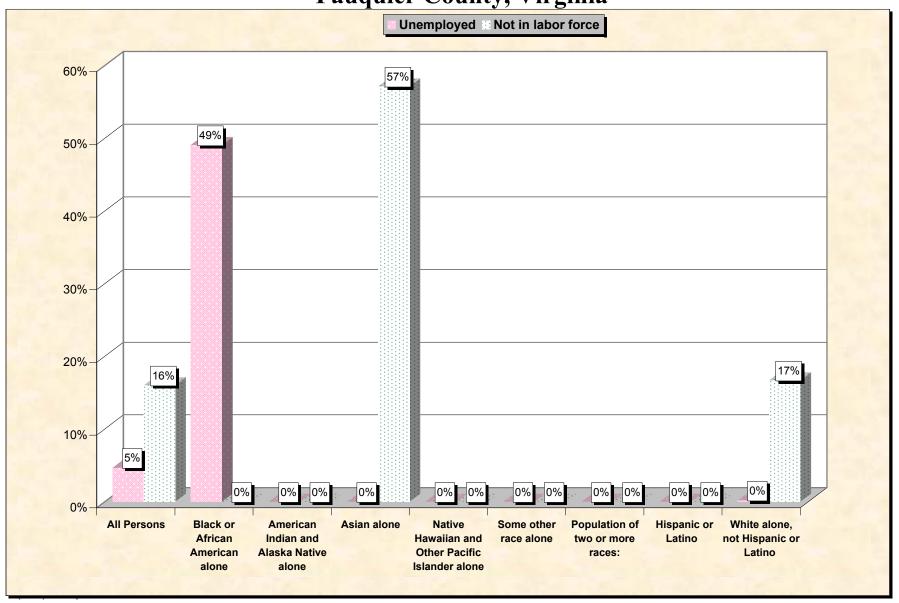

Chart 2 -- Employment Status of Civilian Non-Students 16 to 19 years Fauquier County, Virginia

Source: Data Set: Census 2000 Summary File 3 (SF 3) - Sample Data. P38. ARMED FORCES STATUS BY SCHOOL ENROLLMENT BY EDUCATIONAL ATTAINMENT BY EMPLOYMENT STATUS FOR THE POPULATION 16 TO 19 YEARS [22] - Universe: Population 16 to 19 years; P149B through P149I ARMED FORCES STATUS BY SCHOOL ENROLLMENT BY EDUCATIONAL ATTAINMENT BY EMPLOYMENT STATUS FOR THE POPULATION 16 TO 19 YEARS.