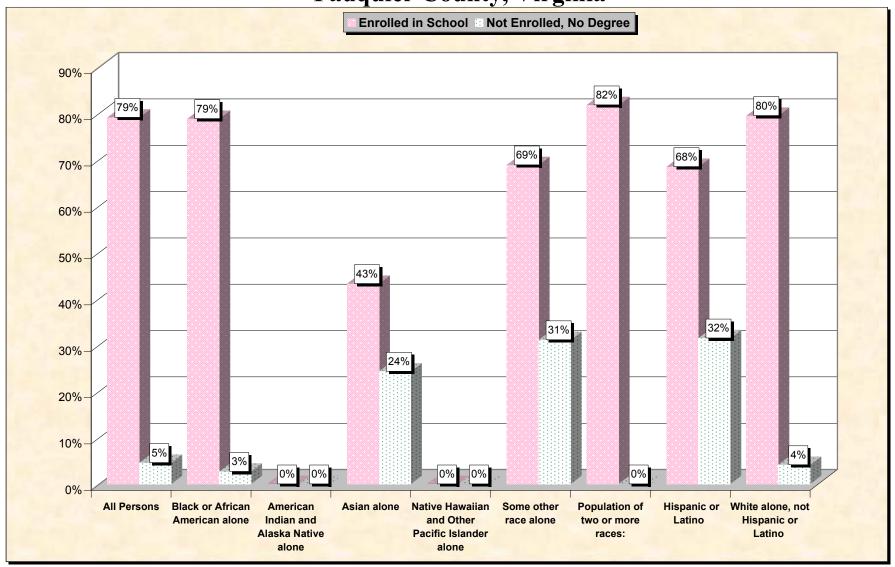

29-Oct-02

Chart 1 -- School Enrollment and Degree Status of Civilians 16 to 19 years Fauquier County, Virginia

Source: Data Set: Census 2000 Summary File 3 (SF 3) - Sample Data. P38. ARMED FORCES STATUS BY SCHOOL ENROLLMENT BY EDUCATIONAL ATTAINMENT BY EMPLOYMENT STATUS FOR THE POPULATION 16 TO 19 YEARS [22] - Universe: Population 16 to 19 years; P149B through P149I ARMED FORCES STATUS BY SCHOOL ENROLLMENT BY EDUCATIONAL ATTAINMENT BY EMPLOYMENT STATUS FOR THE POPULATION 16 TO 19 YEARS.