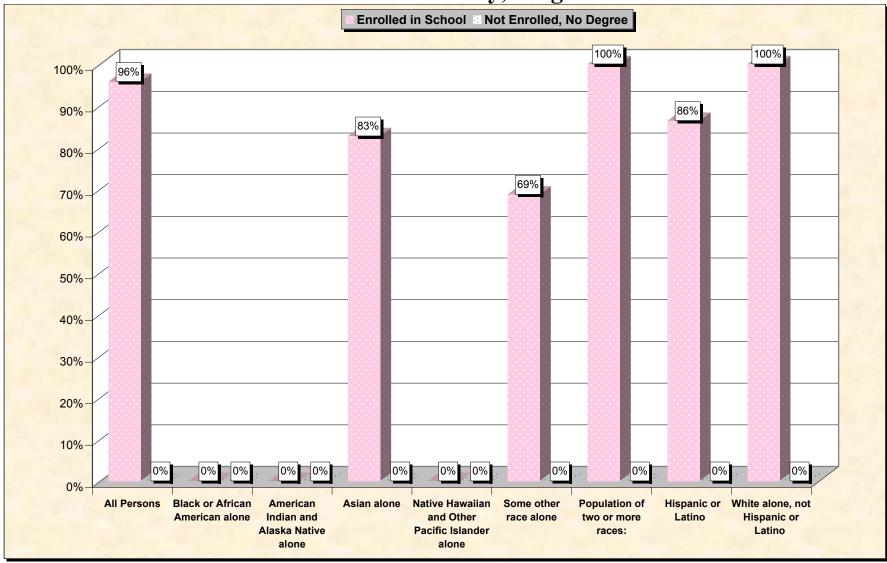

## ARMED FORCES STATUS BY SCHOOL ENROLLMENT BY EDUCATIONAL ATTAINMENT BY EMPLOYMENT STATUS FOR THE POPULATION 16 TO 19 YEARS

## Source data for charts

| Falls Church city, Virginia | All Persons |   | American<br>Indian and<br>Alaska<br>Native<br>alone | Asian alone |          | race alone |    | or Latino | White<br>alone, not<br>Hispanic or<br>Latino |
|-----------------------------|-------------|---|-----------------------------------------------------|-------------|----------|------------|----|-----------|----------------------------------------------|
| Total:                      | 426         | 0 | 0                                                   | 29          |          | 16         |    |           | 314                                          |
| In Armed Forces:            | 0           | 0 | -                                                   | 0           | <u> </u> | 0          | 0  | •         | 0                                            |
| Enrolled in school:         | 0           | 0 | 0                                                   | 0           | 0        | 0          | _  | 0         | 0                                            |
| High school graduate        | 0           | 0 | 0                                                   | 0           | 0        | 0          | -  | 0         | 0                                            |
| Not high school graduate    | 0           | 0 | 0                                                   | 0           | 0        | 0          | 0  | 0         | 0                                            |
| Not enrolled in school:     | 0           | 0 | 0                                                   | 0           | 0        | 0          | 0  | 0         | 0                                            |
| High school graduate        | 0           | 0 | 0                                                   | 0           | 0        | 0          | 0  | 0         | 0                                            |
| Not high school graduate    | 0           | 0 | 0                                                   | 0           | , v      | 0          | 0  | 0         | 0                                            |
| Civilian:                   | 426         | 0 | 0                                                   | 29          | 0        | 16         | 19 | 59        | 314                                          |
| Enrolled in school:         | 408         | 0 | 0                                                   | 24          | 0        | 11         | 19 | 51        | 314                                          |
| Employed                    | 163         | 0 | 0                                                   | 19          | 0        | 0          | 12 | 0         | 132                                          |
| Unemployed                  | 18          | 0 | 0                                                   | 0           | 0        | 3          | 0  | 3         | 15                                           |
| Not in labor force          | 227         | 0 | 0                                                   | 5           | 0        | 8          | 7  | 48        | 167                                          |
| Not enrolled in school:     | 18          | 0 | 0                                                   | 5           | 0        | 5          | 0  | 8         | 0                                            |
| High school graduate:       | 18          | 0 | 0                                                   | 5           | 0        | 5          | 0  | 8         | 0                                            |
| Employed                    | 5           | 0 | 0                                                   | 5           | 0        | 0          | 0  | 0         | 0                                            |
| Unemployed                  | 0           | 0 | 0                                                   | 0           | 0        | 0          | 0  | 0         | 0                                            |
| Not in labor force          | 13          | 0 | 0                                                   | 0           | 0        | 5          | 0  | 8         | 0                                            |
| Not high school graduate:   | 0           | 0 | 0                                                   | 0           | 0        | 0          | 0  | 0         | 0                                            |
| Employed                    | 0           | 0 | 0                                                   | 0           | 0        | 0          | 0  | 0         | 0                                            |
| Unemployed                  | 0           | 0 | 0                                                   | 0           | 0        | 0          | 0  | 0         | 0                                            |
| Not in labor force          | 0           | 0 | 0                                                   | 0           | 0        | 0          | 0  | 0         | 0                                            |