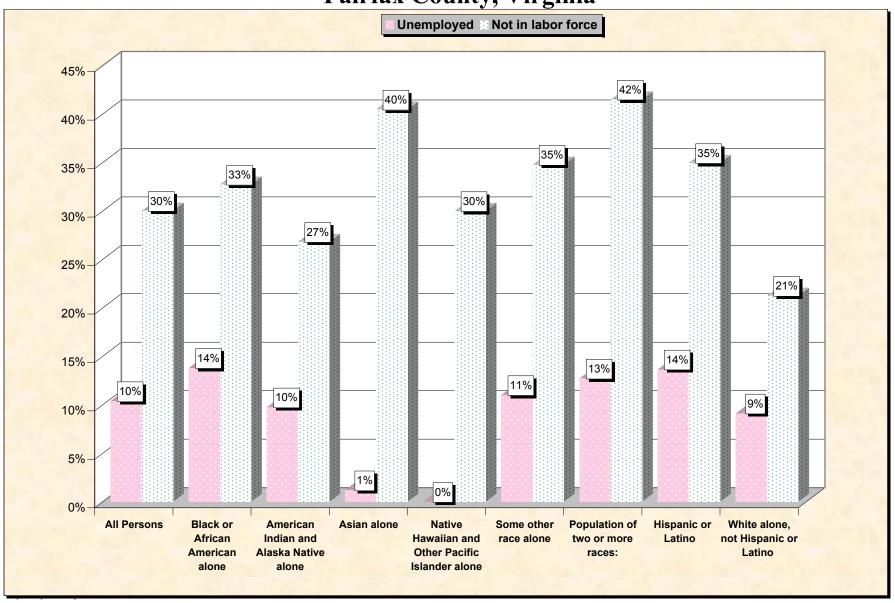

Chart 2 -- Employment Status of Civilian Non-Students 16 to 19 years Fairfax County, Virginia

Source: Data Set: Census 2000 Summary File 3 (SF 3) - Sample Data. P38. ARMED FORCES STATUS BY SCHOOL ENROLLMENT BY EDUCATIONAL ATTAINMENT BY EMPLOYMENT STATUS FOR THE POPULATION 16 TO 19 YEARS [22] - Universe: Population 16 to 19 years; P149B through P149I ARMED FORCES STATUS BY SCHOOL ENROLLMENT BY EDUCATIONAL ATTAINMENT BY EMPLOYMENT STATUS FOR THE POPULATION 16 TO 19 YEARS.