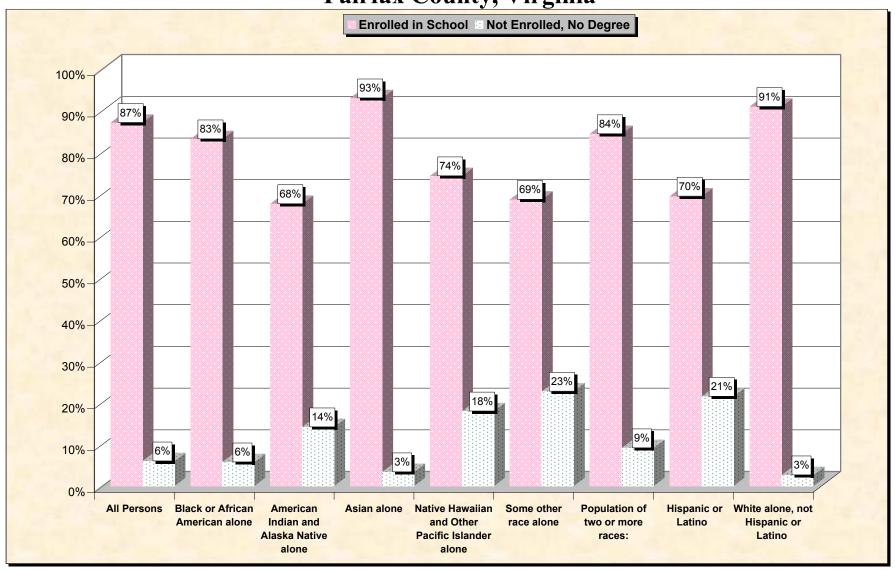

29-Oct-02

Chart 1 -- School Enrollment and Degree Status of Civilians 16 to 19 years Fairfax County, Virginia

Source: Data Set: Census 2000 Summary File 3 (SF 3) - Sample Data. P38. ARMED FORCES STATUS BY SCHOOL ENROLLMENT BY EDUCATIONAL ATTAINMENT BY EMPLOYMENT STATUS FOR THE POPULATION 16 TO 19 YEARS [22] - Universe: Population 16 to 19 years; P149B through P149I ARMED FORCES STATUS BY SCHOOL ENROLLMENT BY EDUCATIONAL ATTAINMENT BY EMPLOYMENT STATUS FOR THE POPULATION 16 TO 19 YEARS.