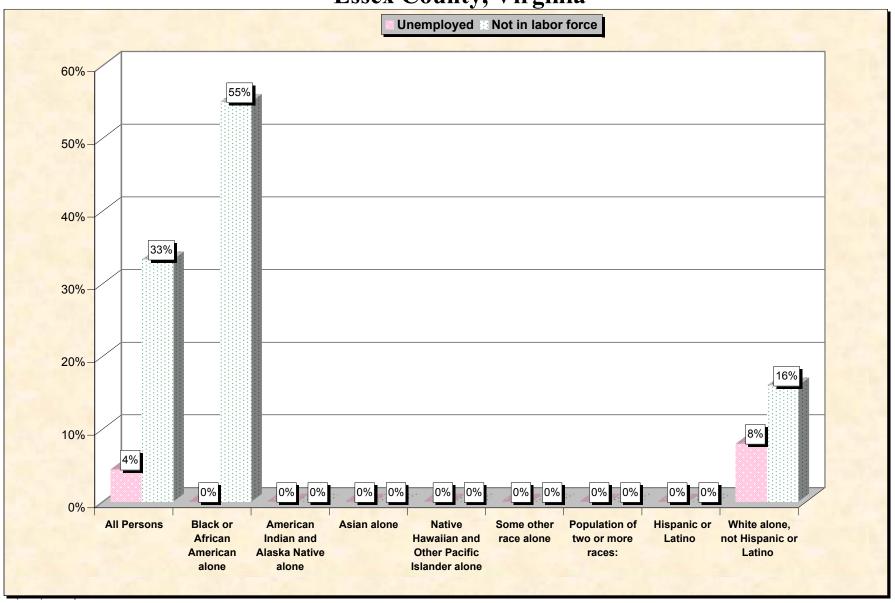

Chart 2 -- Employment Status of Civilian Non-Students 16 to 19 years Essex County, Virginia

Source: Data Set: Census 2000 Summary File 3 (SF 3) - Sample Data. P38. ARMED FORCES STATUS BY SCHOOL ENROLLMENT BY EDUCATIONAL ATTAINMENT BY EMPLOYMENT STATUS FOR THE POPULATION 16 TO 19 YEARS [22] - Universe: Population 16 to 19 years; P149B through P149I ARMED FORCES STATUS BY SCHOOL ENROLLMENT BY EDUCATIONAL ATTAINMENT BY EMPLOYMENT STATUS FOR THE POPULATION 16 TO 19 YEARS.