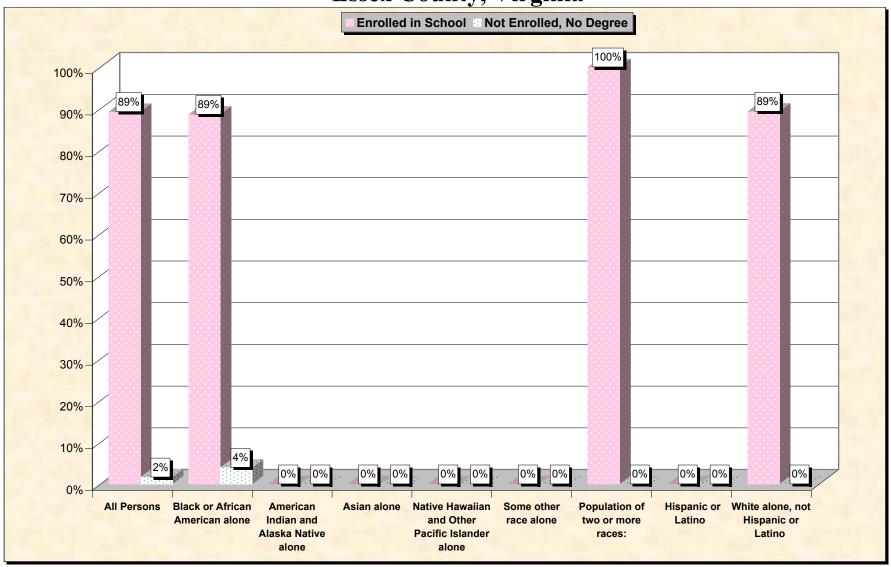

29-Oct-02

Chart 1 -- School Enrollment and Degree Status of Civilians 16 to 19 years
Essex County, Virginia

Source: Data Set: Census 2000 Summary File 3 (SF 3) - Sample Data. P38. ARMED FORCES STATUS BY SCHOOL ENROLLMENT BY EDUCATIONAL ATTAINMENT BY EMPLOYMENT STATUS FOR THE POPULATION 16 TO 19 YEARS [22] - Universe: Population 16 to 19 years; P149B through P149I ARMED FORCES STATUS BY SCHOOL ENROLLMENT BY EDUCATIONAL ATTAINMENT BY EMPLOYMENT STATUS FOR THE POPULATION 16 TO 19 YEARS.