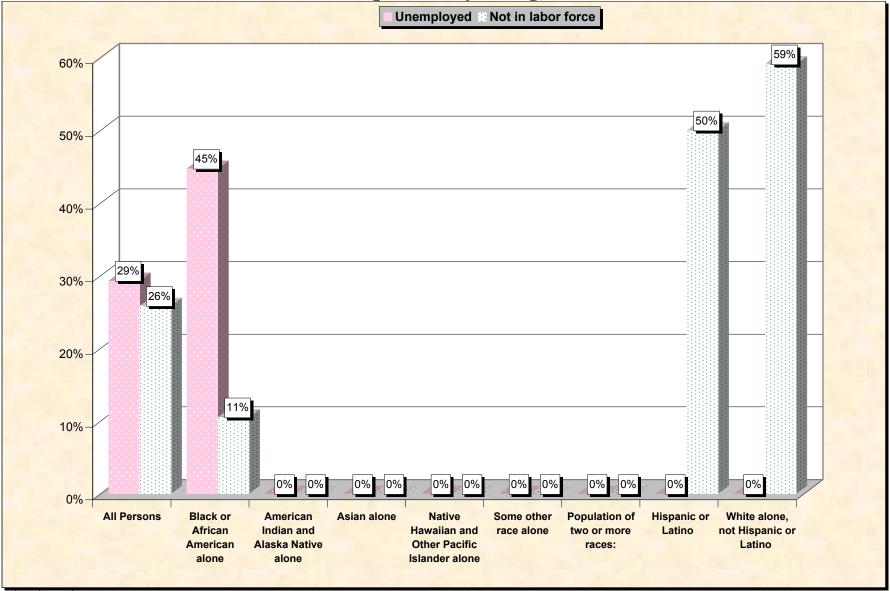

# Chart 2 -- Employment Status of Civilian Non-Students 16 to 19 years Emporia city, Virginia

Source: Data Set: Census 2000 Summary File 3 (SF 3) - Sample Data. P38. ARMED FORCES STATUS BY SCHOOL ENROLLMENT BY EDUCATIONAL ATTAINMENT BY EMPLOYMENT STATUS FOR THE POPULATION 16 TO 19 YEARS [22] - Universe: Population 16 to 19 years; P149B through P149I ARMED FORCES STATUS BY SCHOOL ENROLLMENT BY EDUCATIONAL ATTAINMENT BY EMPLOYMENT STATUS FOR THE POPULATION 16 TO 19 YEARS.

#### Source data for charts

| Emporia city, Virginia    | All Persons |     | American<br>Indian and<br>Alaska<br>Native<br>alone | Asian alone | ł                                     | race alone | Population of<br>two or more<br>races: | Hispanic<br>or Latino | White<br>alone, not<br>Hispanic or<br>Latino |
|---------------------------|-------------|-----|-----------------------------------------------------|-------------|---------------------------------------|------------|----------------------------------------|-----------------------|----------------------------------------------|
| Total:                    | 265         |     |                                                     | 0           | , , , , , , , , , , , , , , , , , , , | 0          | 0                                      |                       | 69                                           |
| In Armed Forces:          | 0           | 0   | -                                                   | 0           | Ĵ                                     | 0          | 0                                      | -                     | 0                                            |
| Enrolled in school:       | 0           | 0   |                                                     | 0           | - ·                                   | •          | -                                      | -                     | 0                                            |
| High school graduate      | 0           | 0   |                                                     | 0           | Ĵ                                     | 0          | -                                      | -                     | 0                                            |
| Not high school graduate  | 0           | 0   | 0                                                   | 0           | 0                                     | 0          | 0                                      | 0                     | 0                                            |
| Not enrolled in school:   | 0           | 0   | 0                                                   | 0           | Ţ                                     | 0          | 0                                      | 0                     | 0                                            |
| High school graduate      | 0           | 0   | 0                                                   | 0           | 0                                     | 0          | 0                                      | 0                     | 0                                            |
| Not high school graduate  | 0           | 0   | 0                                                   | 0           | 0                                     | 0          | 0                                      | -                     | 0                                            |
| Civilian:                 | 265         | 166 | 0                                                   | 0           | 0                                     | 0          | 0                                      | 30                    | 69                                           |
| Enrolled in school:       | 149         | 90  | 0                                                   | 0           | 0                                     | 0          | 0                                      | 12                    | 47                                           |
| Employed                  | 54          | 18  | 0                                                   | 0           | 0                                     | 0          | 0                                      | 12                    | 24                                           |
| Unemployed                | 6           | 3   | 0                                                   | 0           | 0                                     | 0          | 0                                      | 0                     | 3                                            |
| Not in labor force        | 89          | 69  | 0                                                   | 0           | 0                                     | 0          | 0                                      | 0                     | 20                                           |
| Not enrolled in school:   | 116         | 76  | 0                                                   | 0           | 0                                     | 0          | 0                                      | 18                    | 22                                           |
| High school graduate:     | 52          | 30  | 0                                                   | 0           | 0                                     | 0          | 0                                      | 0                     | 22                                           |
| Employed                  | 24          | 15  | 0                                                   | 0           | 0                                     | 0          | 0                                      | 0                     | 9                                            |
| Unemployed                | 15          | 15  | 0                                                   | 0           | 0                                     | 0          | 0                                      | 0                     | 0                                            |
| Not in labor force        | 13          | 0   | 0                                                   | 0           | 0                                     | 0          | 0                                      | 0                     | 13                                           |
| Not high school graduate: | 64          | 46  | 0                                                   | 0           | 0                                     | 0          | 0                                      | 18                    | 0                                            |
| Employed                  | 28          | 19  | 0                                                   | 0           | 0                                     | 0          | 0                                      | 9                     | 0                                            |
| Unemployed                | 19          | 19  | 0                                                   | 0           | 0                                     | 0          | 0                                      | 0                     | 0                                            |
| Not in labor force        | 17          | 8   | 0                                                   | 0           | 0                                     | 0          | 0                                      | 9                     | 0                                            |