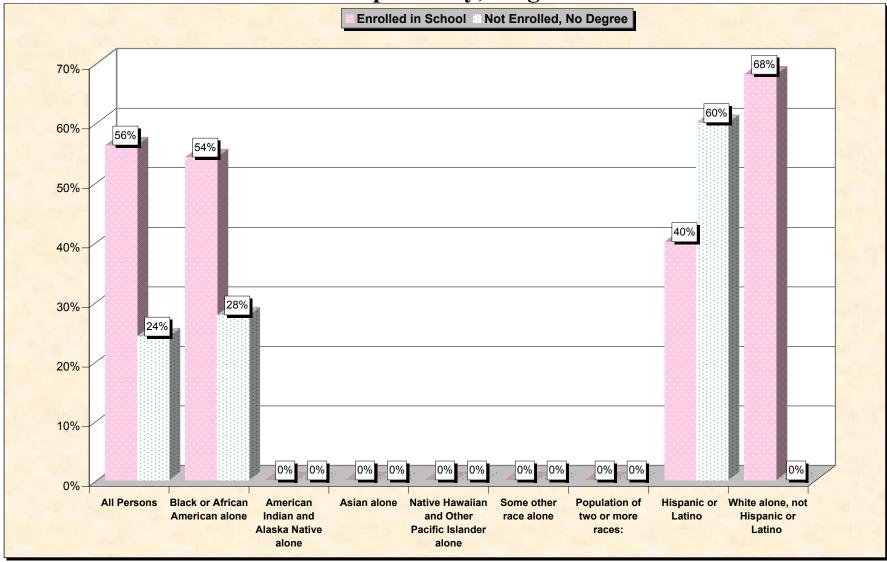

# Chart 1 -- School Enrollment and Degree Status of Civilians 16 to 19 years Emporia city, Virginia

Source: Data Set: Census 2000 Summary File 3 (SF 3) - Sample Data. P38. ARMED FORCES STATUS BY SCHOOL ENROLLMENT BY EDUCATIONAL ATTAINMENT BY EMPLOYMENT STATUS FOR THE POPULATION 16 TO 19 YEARS [22] - Universe: Population 16 to 19 years; P149B through P149I ARMED FORCES STATUS BY SCHOOL ENROLLMENT BY EDUCATIONAL ATTAINMENT BY EMPLOYMENT STATUS FOR THE POPULATION 16 TO 19 YEARS.

#### Source data for charts

| Emporia city, Virginia    | All Persons |     | American<br>Indian and<br>Alaska<br>Native<br>alone | Asian alone | ł                                     | race alone | Population of<br>two or more<br>races: | Hispanic<br>or Latino | White<br>alone, not<br>Hispanic or<br>Latino |
|---------------------------|-------------|-----|-----------------------------------------------------|-------------|---------------------------------------|------------|----------------------------------------|-----------------------|----------------------------------------------|
| Total:                    | 265         |     |                                                     | 0           | , , , , , , , , , , , , , , , , , , , | 0          | 0                                      |                       | 69                                           |
| In Armed Forces:          | 0           | 0   | -                                                   | 0           | Ĵ                                     | 0          | 0                                      | -                     | 0                                            |
| Enrolled in school:       | 0           | 0   |                                                     | 0           | - ·                                   | •          | -                                      | -                     | 0                                            |
| High school graduate      | 0           | 0   |                                                     | 0           | Ĵ                                     | 0          | -                                      | -                     | 0                                            |
| Not high school graduate  | 0           | 0   | 0                                                   | 0           | 0                                     | 0          | 0                                      | 0                     | 0                                            |
| Not enrolled in school:   | 0           | 0   | 0                                                   | 0           | Ţ                                     | 0          | 0                                      | 0                     | 0                                            |
| High school graduate      | 0           | 0   | 0                                                   | 0           | 0                                     | 0          | 0                                      | 0                     | 0                                            |
| Not high school graduate  | 0           | 0   | 0                                                   | 0           | 0                                     | 0          | 0                                      | -                     | 0                                            |
| Civilian:                 | 265         | 166 | 0                                                   | 0           | 0                                     | 0          | 0                                      | 30                    | 69                                           |
| Enrolled in school:       | 149         | 90  | 0                                                   | 0           | 0                                     | 0          | 0                                      | 12                    | 47                                           |
| Employed                  | 54          | 18  | 0                                                   | 0           | 0                                     | 0          | 0                                      | 12                    | 24                                           |
| Unemployed                | 6           | 3   | 0                                                   | 0           | 0                                     | 0          | 0                                      | 0                     | 3                                            |
| Not in labor force        | 89          | 69  | 0                                                   | 0           | 0                                     | 0          | 0                                      | 0                     | 20                                           |
| Not enrolled in school:   | 116         | 76  | 0                                                   | 0           | 0                                     | 0          | 0                                      | 18                    | 22                                           |
| High school graduate:     | 52          | 30  | 0                                                   | 0           | 0                                     | 0          | 0                                      | 0                     | 22                                           |
| Employed                  | 24          | 15  | 0                                                   | 0           | 0                                     | 0          | 0                                      | 0                     | 9                                            |
| Unemployed                | 15          | 15  | 0                                                   | 0           | 0                                     | 0          | 0                                      | 0                     | 0                                            |
| Not in labor force        | 13          | 0   | 0                                                   | 0           | 0                                     | 0          | 0                                      | 0                     | 13                                           |
| Not high school graduate: | 64          | 46  | 0                                                   | 0           | 0                                     | 0          | 0                                      | 18                    | 0                                            |
| Employed                  | 28          | 19  | 0                                                   | 0           | 0                                     | 0          | 0                                      | 9                     | 0                                            |
| Unemployed                | 19          | 19  | 0                                                   | 0           | 0                                     | 0          | 0                                      | 0                     | 0                                            |
| Not in labor force        | 17          | 8   | 0                                                   | 0           | 0                                     | 0          | 0                                      | 9                     | 0                                            |