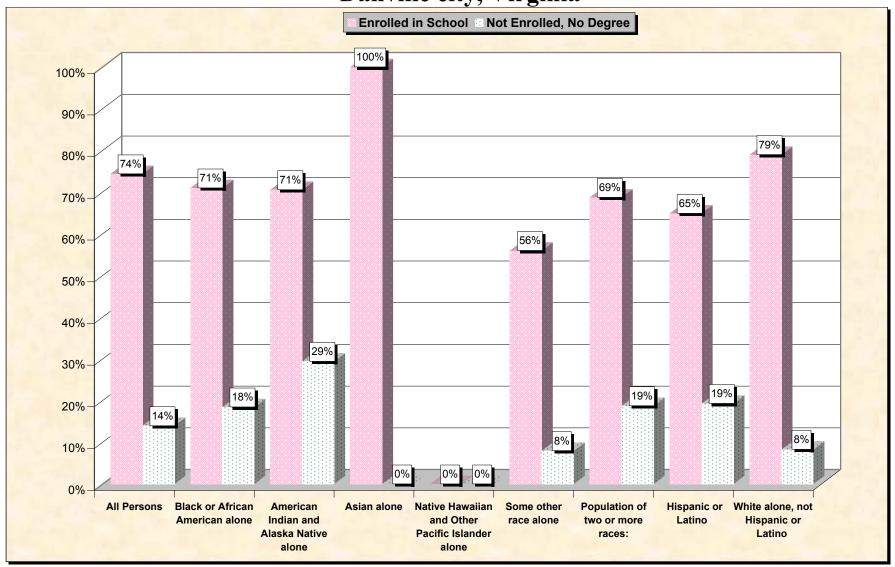

29-Oct-02

Chart 1 -- School Enrollment and Degree Status of Civilians 16 to 19 years

Danville city, Virginia

Source: Data Set: Census 2000 Summary File 3 (SF 3) - Sample Data. P38. ARMED FORCES STATUS BY SCHOOL ENROLLMENT BY EDUCATIONAL ATTAINMENT BY EMPLOYMENT STATUS FOR THE POPULATION 16 TO 19 YEARS [22] - Universe: Population 16 to 19 years; P149B through P149I ARMED FORCES STATUS BY SCHOOL ENROLLMENT BY EDUCATIONAL ATTAINMENT BY EMPLOYMENT STATUS FOR THE POPULATION 16 TO 19 YEARS.