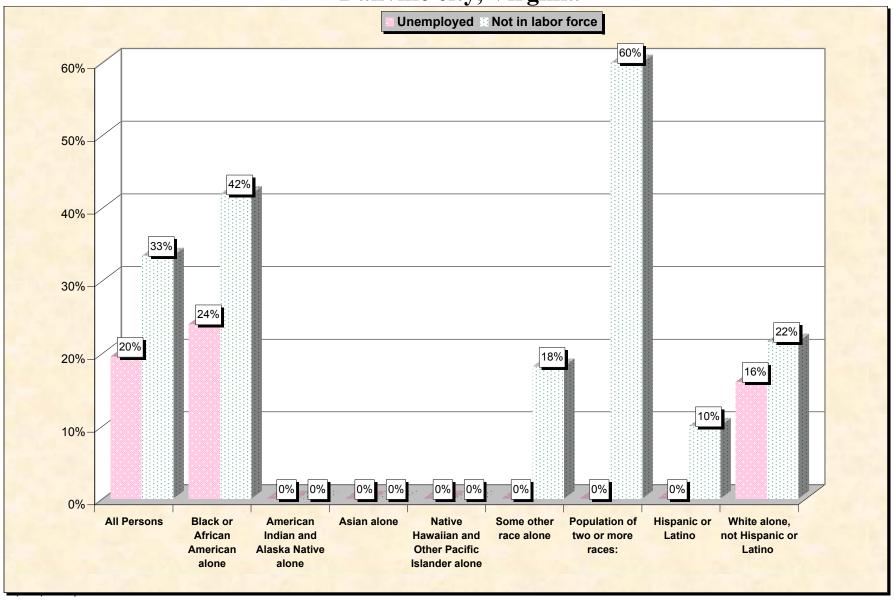

Chart 2 -- Employment Status of Civilian Non-Students 16 to 19 years
Danville city, Virginia

Source: Data Set: Census 2000 Summary File 3 (SF 3) - Sample Data. P38. ARMED FORCES STATUS BY SCHOOL ENROLLMENT BY EDUCATIONAL ATTAINMENT BY EMPLOYMENT STATUS FOR THE POPULATION 16 TO 19 YEARS [22] - Universe: Population 16 to 19 years; P149B through P149I ARMED FORCES STATUS BY SCHOOL ENROLLMENT BY EDUCATIONAL ATTAINMENT BY EMPLOYMENT STATUS FOR THE POPULATION 16 TO 19 YEARS.