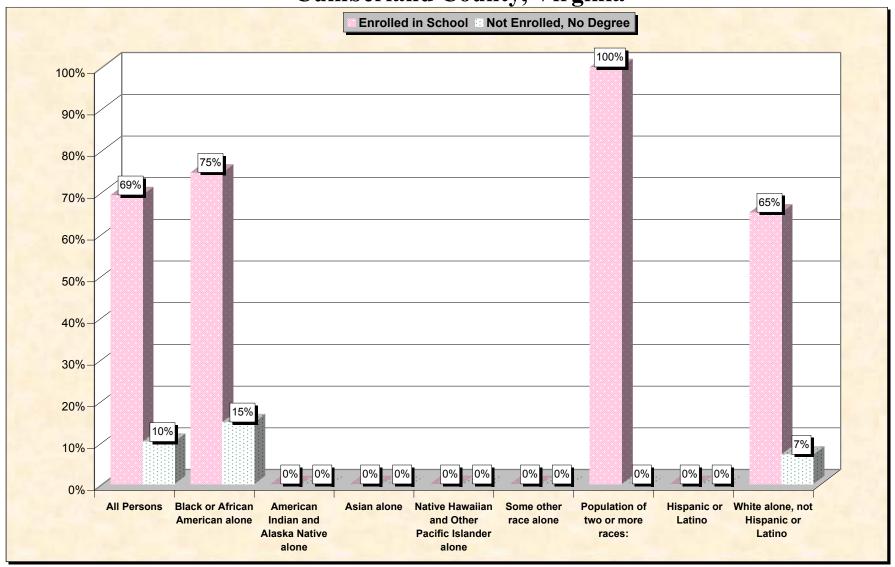

29-Oct-02

Chart 1 -- School Enrollment and Degree Status of Civilians 16 to 19 years
Cumberland County, Virginia

Source: Data Set: Census 2000 Summary File 3 (SF 3) - Sample Data. P38. ARMED FORCES STATUS BY SCHOOL ENROLLMENT BY EDUCATIONAL ATTAINMENT BY EMPLOYMENT STATUS FOR THE POPULATION 16 TO 19 YEARS [22] - Universe: Population 16 to 19 years; P149B through P149I ARMED FORCES STATUS BY SCHOOL ENROLLMENT BY EDUCATIONAL ATTAINMENT BY EMPLOYMENT STATUS FOR THE POPULATION 16 TO 19 YEARS.