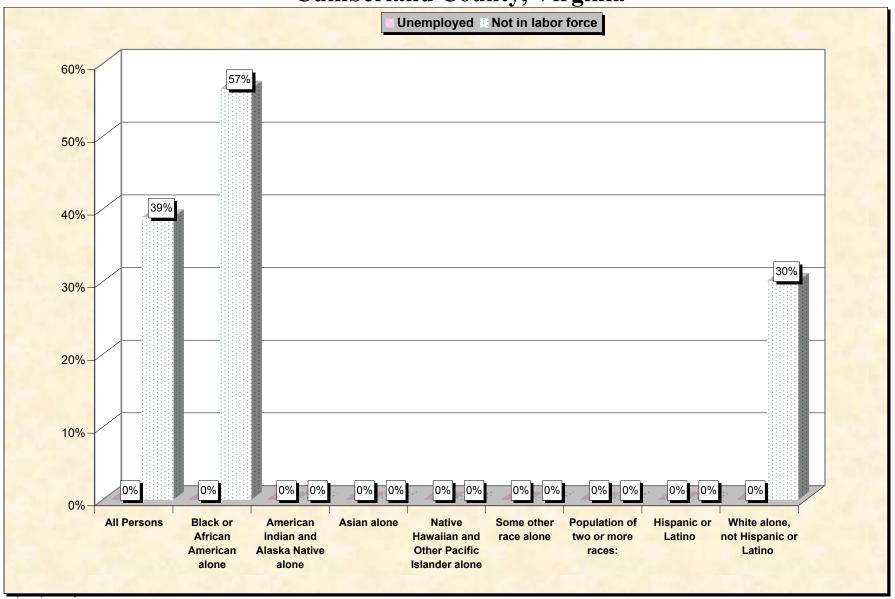

Chart 2 -- Employment Status of Civilian Non-Students 16 to 19 years Cumberland County, Virginia

Source: Data Set: Census 2000 Summary File 3 (SF 3) - Sample Data. P38. ARMED FORCES STATUS BY SCHOOL ENROLLMENT BY EDUCATIONAL ATTAINMENT BY EMPLOYMENT STATUS FOR THE POPULATION 16 TO 19 YEARS [22] - Universe: Population 16 to 19 years; P149B through P149I ARMED FORCES STATUS BY SCHOOL ENROLLMENT BY EDUCATIONAL ATTAINMENT BY EMPLOYMENT STATUS FOR THE POPULATION 16 TO 19 YEARS.