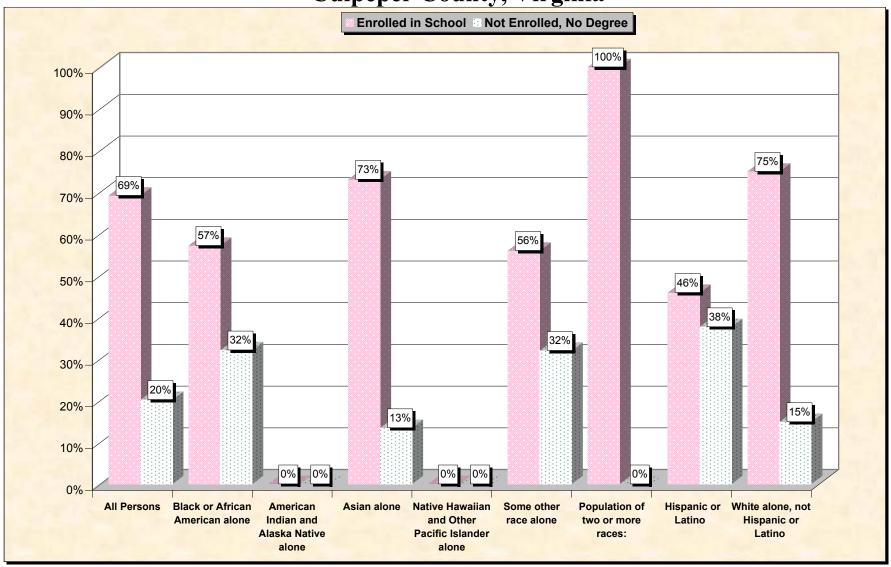

29-Oct-02

Chart 1 -- School Enrollment and Degree Status of Civilians 16 to 19 years
Culpeper County, Virginia

Source: Data Set: Census 2000 Summary File 3 (SF 3) - Sample Data. P38. ARMED FORCES STATUS BY SCHOOL ENROLLMENT BY EDUCATIONAL ATTAINMENT BY EMPLOYMENT STATUS FOR THE POPULATION 16 TO 19 YEARS [22] - Universe: Population 16 to 19 years; P149B through P149I ARMED FORCES STATUS BY SCHOOL ENROLLMENT BY EDUCATIONAL ATTAINMENT BY EMPLOYMENT STATUS FOR THE POPULATION 16 TO 19 YEARS.

## Source data for charts

| Source data for charts    |             |                                          |                                                     |             |                                                                 |                       |                                        |                       |                                              |
|---------------------------|-------------|------------------------------------------|-----------------------------------------------------|-------------|-----------------------------------------------------------------|-----------------------|----------------------------------------|-----------------------|----------------------------------------------|
| Culpeper County, Virginia | All Persons | Black or<br>African<br>American<br>alone | American<br>Indian and<br>Alaska<br>Native<br>alone | Asian alone | Native<br>Hawaiian<br>and Other<br>Pacific<br>Islander<br>alone | Some other race alone | Population of<br>two or more<br>races: | Hispanic<br>or Latino | White<br>alone, not<br>Hispanic or<br>Latino |
| Total:                    | 2,106       | 579                                      | 9                                                   | 52          | 0                                                               | 25                    | 6                                      | 61                    | 1,406                                        |
| In Armed Forces:          | 0           | 0                                        | 0                                                   | 0           | 0                                                               | 0                     | 0                                      | 0                     | 0                                            |
| Enrolled in school:       | 0           | 0                                        | 0                                                   | 0           | 0                                                               | 0                     | 0                                      | 0                     | 0                                            |
| High school graduate      | 0           | 0                                        | 0                                                   | 0           | 0                                                               | 0                     | 0                                      | 0                     | 0                                            |
| Not high school graduate  | 0           | 0                                        | 0                                                   | 0           | 0                                                               | 0                     | 0                                      | 0                     | 0                                            |
| Not enrolled in school:   | 0           | 0                                        | 0                                                   | 0           | 0                                                               | 0                     | 0                                      | 0                     | 0                                            |
| High school graduate      | 0           | 0                                        | 0                                                   | 0           | 0                                                               | 0                     | 0                                      | 0                     | 0                                            |
| Not high school graduate  | 0           | 0                                        | 0                                                   | 0           | 0                                                               | 0                     | 0                                      | 0                     | 0                                            |
| Civilian:                 | 2,106       | 579                                      | 9                                                   | 52          | 0                                                               | 25                    | 6                                      | 61                    | 1,406                                        |
| Enrolled in school:       | 1,457       | 331                                      | 0                                                   | 38          | 0                                                               | 14                    | 6                                      | 28                    | 1,054                                        |
| Employed                  | 562         | 62                                       | 0                                                   | 6           | 0                                                               | 0                     | 6                                      | 14                    | 474                                          |
| Unemployed                | 66          | 4                                        | 0                                                   | 0           | 0                                                               | 0                     | 0                                      | 0                     | 62                                           |
| Not in labor force        | 829         | 265                                      | 0                                                   | 32          | 0                                                               | 14                    | 0                                      | 14                    | 518                                          |
| Not enrolled in school:   | 649         | 248                                      | 9                                                   | 14          | 0                                                               | 11                    | 0                                      | 33                    | 352                                          |
| High school graduate:     | 223         | 62                                       | 9                                                   | 7           | 0                                                               | 3                     | 0                                      | 10                    | 142                                          |
| Employed                  | 95          | 14                                       | 9                                                   | 7           | 0                                                               | 3                     | 0                                      | 10                    | 62                                           |
| Unemployed                | 26          | 0                                        | 0                                                   | 0           | 0                                                               | 0                     | 0                                      | 0                     | 26                                           |
| Not in labor force        | 102         | 48                                       | 0                                                   | 0           | 0                                                               | 0                     | 0                                      | 0                     | 54                                           |
| Not high school graduate: | 426         | 186                                      | 0                                                   | 7           | 0                                                               | 8                     | 0                                      | 23                    | 210                                          |
| Employed                  | 148         | 30                                       | 0                                                   | 7           | 0                                                               | 8                     | 0                                      | 8                     | 103                                          |
| Unemployed                | 35          | 14                                       | 0                                                   | 0           | 0                                                               | 0                     | 0                                      | 0                     | 21                                           |
| Not in labor force        | 243         | 142                                      | 0                                                   | 0           | 0                                                               | 0                     | 0                                      | 15                    | 86                                           |