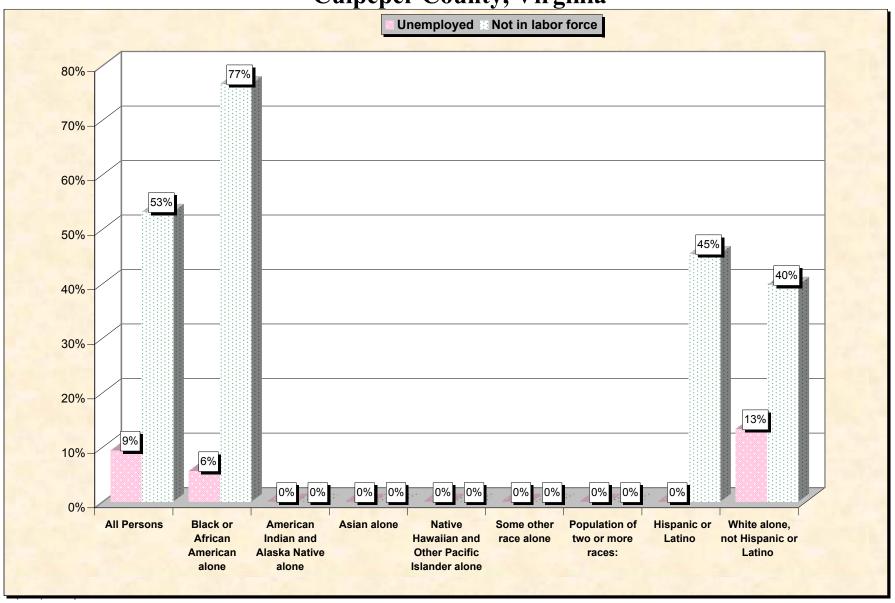

Chart 2 -- Employment Status of Civilian Non-Students 16 to 19 years
Culpeper County, Virginia

Source: Data Set: Census 2000 Summary File 3 (SF 3) - Sample Data. P38. ARMED FORCES STATUS BY SCHOOL ENROLLMENT BY EDUCATIONAL ATTAINMENT BY EMPLOYMENT STATUS FOR THE POPULATION 16 TO 19 YEARS [22] - Universe: Population 16 to 19 years; P149B through P149I ARMED FORCES STATUS BY SCHOOL ENROLLMENT BY EDUCATIONAL ATTAINMENT BY EMPLOYMENT STATUS FOR THE POPULATION 16 TO 19 YEARS.

## Source data for charts

| Source data for charts    |             |                                          |                                                     |             |                                                                 |                       |                                        |                       |                                              |
|---------------------------|-------------|------------------------------------------|-----------------------------------------------------|-------------|-----------------------------------------------------------------|-----------------------|----------------------------------------|-----------------------|----------------------------------------------|
| Culpeper County, Virginia | All Persons | Black or<br>African<br>American<br>alone | American<br>Indian and<br>Alaska<br>Native<br>alone | Asian alone | Native<br>Hawaiian<br>and Other<br>Pacific<br>Islander<br>alone | Some other race alone | Population of<br>two or more<br>races: | Hispanic<br>or Latino | White<br>alone, not<br>Hispanic or<br>Latino |
| Total:                    | 2,106       | 579                                      | 9                                                   | 52          | 0                                                               | 25                    | 6                                      | 61                    | 1,406                                        |
| In Armed Forces:          | 0           | 0                                        | 0                                                   | 0           | 0                                                               | 0                     | 0                                      | 0                     | 0                                            |
| Enrolled in school:       | 0           | 0                                        | 0                                                   | 0           | 0                                                               | 0                     | 0                                      | 0                     | 0                                            |
| High school graduate      | 0           | 0                                        | 0                                                   | 0           | 0                                                               | 0                     | 0                                      | 0                     | 0                                            |
| Not high school graduate  | 0           | 0                                        | 0                                                   | 0           | 0                                                               | 0                     | 0                                      | 0                     | 0                                            |
| Not enrolled in school:   | 0           | 0                                        | 0                                                   | 0           | 0                                                               | 0                     | 0                                      | 0                     | 0                                            |
| High school graduate      | 0           | 0                                        | 0                                                   | 0           | 0                                                               | 0                     | 0                                      | 0                     | 0                                            |
| Not high school graduate  | 0           | 0                                        | 0                                                   | 0           | 0                                                               | 0                     | 0                                      | 0                     | 0                                            |
| Civilian:                 | 2,106       | 579                                      | 9                                                   | 52          | 0                                                               | 25                    | 6                                      | 61                    | 1,406                                        |
| Enrolled in school:       | 1,457       | 331                                      | 0                                                   | 38          | 0                                                               | 14                    | 6                                      | 28                    | 1,054                                        |
| Employed                  | 562         | 62                                       | 0                                                   | 6           | 0                                                               | 0                     | 6                                      | 14                    | 474                                          |
| Unemployed                | 66          | 4                                        | 0                                                   | 0           | 0                                                               | 0                     | 0                                      | 0                     | 62                                           |
| Not in labor force        | 829         | 265                                      | 0                                                   | 32          | 0                                                               | 14                    | 0                                      | 14                    | 518                                          |
| Not enrolled in school:   | 649         | 248                                      | 9                                                   | 14          | 0                                                               | 11                    | 0                                      | 33                    | 352                                          |
| High school graduate:     | 223         | 62                                       | 9                                                   | 7           | 0                                                               | 3                     | 0                                      | 10                    | 142                                          |
| Employed                  | 95          | 14                                       | 9                                                   | 7           | 0                                                               | 3                     | 0                                      | 10                    | 62                                           |
| Unemployed                | 26          | 0                                        | 0                                                   | 0           | 0                                                               | 0                     | 0                                      | 0                     | 26                                           |
| Not in labor force        | 102         | 48                                       | 0                                                   | 0           | 0                                                               | 0                     | 0                                      | 0                     | 54                                           |
| Not high school graduate: | 426         | 186                                      | 0                                                   | 7           | 0                                                               | 8                     | 0                                      | 23                    | 210                                          |
| Employed                  | 148         | 30                                       | 0                                                   | 7           | 0                                                               | 8                     | 0                                      | 8                     | 103                                          |
| Unemployed                | 35          | 14                                       | 0                                                   | 0           | 0                                                               | 0                     | 0                                      | 0                     | 21                                           |
| Not in labor force        | 243         | 142                                      | 0                                                   | 0           | 0                                                               | 0                     | 0                                      | 15                    | 86                                           |