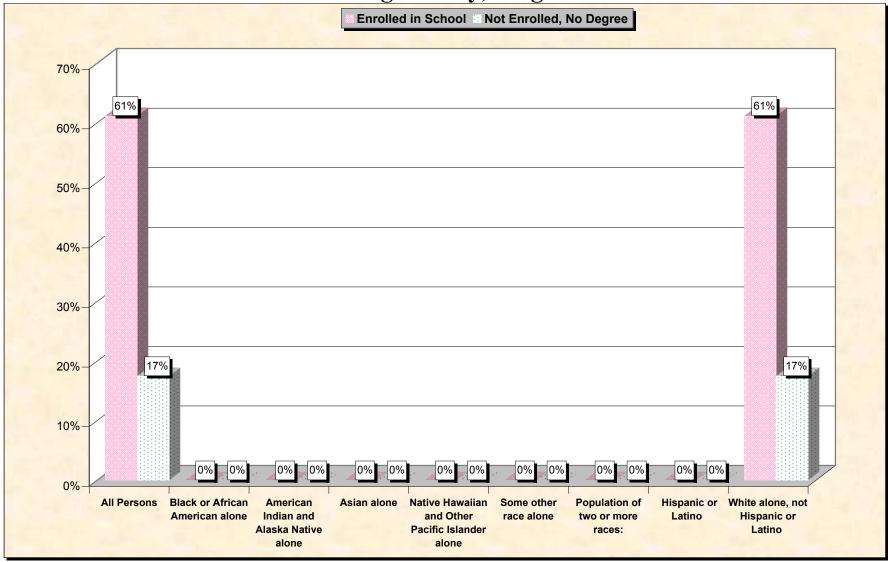

# Chart 1 -- School Enrollment and Degree Status of Civilians 16 to 19 years Craig County, Virginia

Source: Data Set: Census 2000 Summary File 3 (SF 3) - Sample Data. P38. ARMED FORCES STATUS BY SCHOOL ENROLLMENT BY EDUCATIONAL ATTAINMENT BY EMPLOYMENT STATUS FOR THE POPULATION 16 TO 19 YEARS [22] - Universe: Population 16 to 19 years; P149B through P149I ARMED FORCES STATUS BY SCHOOL ENROLLMENT BY EDUCATIONAL ATTAINMENT BY EMPLOYMENT STATUS FOR THE POPULATION 16 TO 19 YEARS.

### Source data for charts

| Craig County, Virginia    | All Persons | alone |   | Asian alone |   | Some other<br>race alone | Population of<br>two or more<br>races: | Hispanic<br>or Latino | White<br>alone, not<br>Hispanic or<br>Latino |
|---------------------------|-------------|-------|---|-------------|---|--------------------------|----------------------------------------|-----------------------|----------------------------------------------|
| Total:                    | 206         | 0     | 0 | 0           | 0 | 0                        | 0                                      | -                     | 200                                          |
| In Armed Forces:          | 0           | 0     | - | 0           | 0 | 0                        | 0                                      | -                     |                                              |
| Enrolled in school:       | 0           | 0     |   | 0           | 0 | 0                        |                                        | -                     | <u> </u>                                     |
| High school graduate      | 0           | 0     | 0 | 0           | 0 | 0                        | -                                      | -                     | <u> </u>                                     |
| Not high school graduate  | 0           | 0     | 0 | 0           | 0 | 0                        | _                                      | 0                     | 0                                            |
| Not enrolled in school:   | 0           | 0     | 0 | 0           | 0 | 0                        | 0                                      | 0                     | 0                                            |
| High school graduate      | 0           | 0     | 0 | 0           | 0 | 0                        | 0                                      | 0                     | 0                                            |
| Not high school graduate  | 0           | 0     | 0 | 0           | 0 | 0                        | 0                                      | 0                     | 0                                            |
| Civilian:                 | 206         | 0     | 0 | 0           | 0 | 0                        | 0                                      | 0                     | 206                                          |
| Enrolled in school:       | 126         | 0     | 0 | 0           | 0 | 0                        | 0                                      | 0                     | 126                                          |
| Employed                  | 24          | 0     | 0 | 0           | 0 | 0                        | 0                                      | 0                     | 24                                           |
| Unemployed                | 14          | 0     | 0 | 0           | 0 | 0                        | 0                                      | 0                     | 14                                           |
| Not in labor force        | 88          | 0     | 0 | 0           | 0 | 0                        | 0                                      | 0                     | 88                                           |
| Not enrolled in school:   | 80          | 0     | 0 | 0           | 0 | 0                        | 0                                      | 0                     | 80                                           |
| High school graduate:     | 44          | 0     | 0 | 0           | 0 | 0                        | 0                                      | 0                     | 44                                           |
| Employed                  | 36          | 0     | 0 | 0           | 0 | 0                        | 0                                      | 0                     | 36                                           |
| Unemployed                | 8           | 0     | 0 | 0           | 0 | 0                        | 0                                      | 0                     | 8                                            |
| Not in labor force        | 0           | 0     | 0 | 0           | 0 | 0                        | 0                                      | 0                     | 0                                            |
| Not high school graduate: | 36          | 0     | 0 | 0           | 0 | 0                        | 0                                      | 0                     | 36                                           |
| Employed                  | 13          | 0     | 0 | 0           | 0 | 0                        | 0                                      | 0                     | 13                                           |
| Unemployed                | 0           | 0     | 0 | 0           | 0 | 0                        | 0                                      | 0                     | 0                                            |
| Not in labor force        | 23          | 0     | 0 | 0           | 0 | 0                        | 0                                      | 0                     | 23                                           |