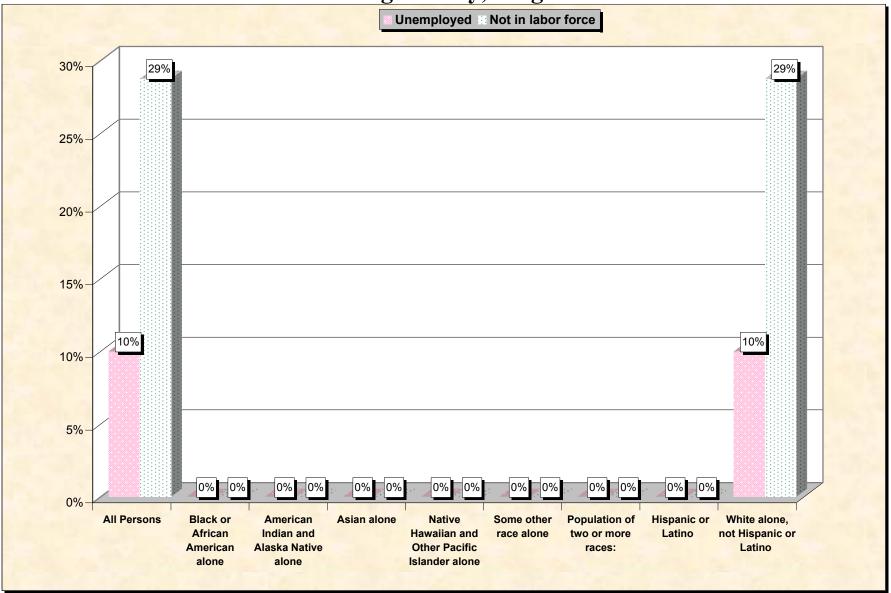

# Chart 2 -- Employment Status of Civilian Non-Students 16 to 19 years Craig County, Virginia

Source: Data Set: Census 2000 Summary File 3 (SF 3) - Sample Data. P38. ARMED FORCES STATUS BY SCHOOL ENROLLMENT BY EDUCATIONAL ATTAINMENT BY EMPLOYMENT STATUS FOR THE POPULATION 16 TO 19 YEARS [22] - Universe: Population 16 to 19 years; P149B through P149I ARMED FORCES STATUS BY SCHOOL ENROLLMENT BY EDUCATIONAL ATTAINMENT BY EMPLOYMENT STATUS FOR THE POPULATION 16 TO 19 YEARS.

### Source data for charts

| Craig County, Virginia    | All Persons | alone |   | Asian alone |   | Some other<br>race alone | Population of<br>two or more<br>races: | Hispanic<br>or Latino | White<br>alone, not<br>Hispanic or<br>Latino |
|---------------------------|-------------|-------|---|-------------|---|--------------------------|----------------------------------------|-----------------------|----------------------------------------------|
| Total:                    | 206         | 0     | 0 | 0           | 0 | 0                        | 0                                      | -                     | 200                                          |
| In Armed Forces:          | 0           | 0     | - | 0           | 0 | 0                        | 0                                      | -                     |                                              |
| Enrolled in school:       | 0           | 0     |   | 0           | 0 | 0                        |                                        | -                     | <u> </u>                                     |
| High school graduate      | 0           | 0     | 0 | 0           | 0 | 0                        | -                                      | -                     | <u> </u>                                     |
| Not high school graduate  | 0           | 0     | 0 | 0           | 0 | 0                        | _                                      | 0                     | 0                                            |
| Not enrolled in school:   | 0           | 0     | 0 | 0           | 0 | 0                        | 0                                      | 0                     | 0                                            |
| High school graduate      | 0           | 0     | 0 | 0           | 0 | 0                        | 0                                      | 0                     | 0                                            |
| Not high school graduate  | 0           | 0     | 0 | 0           | 0 | 0                        | 0                                      | 0                     | 0                                            |
| Civilian:                 | 206         | 0     | 0 | 0           | 0 | 0                        | 0                                      | 0                     | 206                                          |
| Enrolled in school:       | 126         | 0     | 0 | 0           | 0 | 0                        | 0                                      | 0                     | 126                                          |
| Employed                  | 24          | 0     | 0 | 0           | 0 | 0                        | 0                                      | 0                     | 24                                           |
| Unemployed                | 14          | 0     | 0 | 0           | 0 | 0                        | 0                                      | 0                     | 14                                           |
| Not in labor force        | 88          | 0     | 0 | 0           | 0 | 0                        | 0                                      | 0                     | 88                                           |
| Not enrolled in school:   | 80          | 0     | 0 | 0           | 0 | 0                        | 0                                      | 0                     | 80                                           |
| High school graduate:     | 44          | 0     | 0 | 0           | 0 | 0                        | 0                                      | 0                     | 44                                           |
| Employed                  | 36          | 0     | 0 | 0           | 0 | 0                        | 0                                      | 0                     | 36                                           |
| Unemployed                | 8           | 0     | 0 | 0           | 0 | 0                        | 0                                      | 0                     | 8                                            |
| Not in labor force        | 0           | 0     | 0 | 0           | 0 | 0                        | 0                                      | 0                     | 0                                            |
| Not high school graduate: | 36          | 0     | 0 | 0           | 0 | 0                        | 0                                      | 0                     | 36                                           |
| Employed                  | 13          | 0     | 0 | 0           | 0 | 0                        | 0                                      | 0                     | 13                                           |
| Unemployed                | 0           | 0     | 0 | 0           | 0 | 0                        | 0                                      | 0                     | 0                                            |
| Not in labor force        | 23          | 0     | 0 | 0           | 0 | 0                        | 0                                      | 0                     | 23                                           |