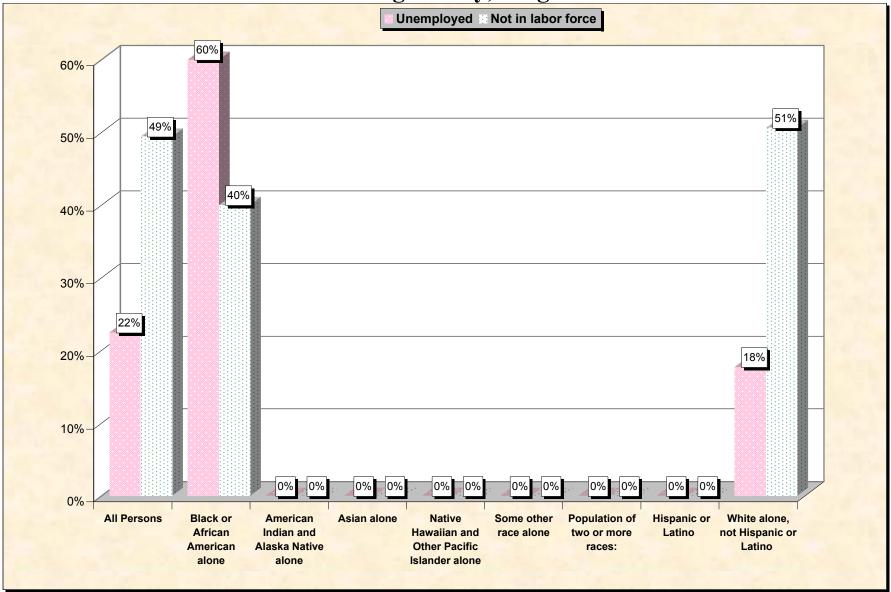

# Chart 2 -- Employment Status of Civilian Non-Students 16 to 19 years Covington city, Virginia

Source: Data Set: Census 2000 Summary File 3 (SF 3) - Sample Data. P38. ARMED FORCES STATUS BY SCHOOL ENROLLMENT BY EDUCATIONAL ATTAINMENT BY EMPLOYMENT STATUS FOR THE POPULATION 16 TO 19 YEARS [22] - Universe: Population 16 to 19 years; P149B through P149I ARMED FORCES STATUS BY SCHOOL ENROLLMENT BY EDUCATIONAL ATTAINMENT BY EMPLOYMENT STATUS FOR THE POPULATION 16 TO 19 YEARS.

#### Source data for charts

| Covington city, Virginia  | All Persons |    | American<br>Indian and<br>Alaska<br>Native<br>alone | Asian alone | ł   | race alone | Population of<br>two or more<br>races: | or Latino | White<br>alone, not<br>Hispanic or<br>Latino |
|---------------------------|-------------|----|-----------------------------------------------------|-------------|-----|------------|----------------------------------------|-----------|----------------------------------------------|
| Total:                    | 264         | 20 |                                                     | 3           | 0   | 3          | 0                                      | 3         | 238                                          |
| In Armed Forces:          | 0           | 0  | -                                                   | 0           | Ĵ   | 0          | 0                                      | 0         | 0                                            |
| Enrolled in school:       | 0           | 0  |                                                     | 0           | - · | •          | 0                                      | 0         | 0                                            |
| High school graduate      | 0           | 0  |                                                     | 0           | Ĵ   | 0          | 0                                      | 0         | 0                                            |
| Not high school graduate  | 0           | 0  |                                                     | 0           | Ĵ   | 0          | 0                                      | 0         | 0                                            |
| Not enrolled in school:   | 0           | 0  | 0                                                   | 0           | Ţ   | 0          | 0                                      | 0         | 0                                            |
| High school graduate      | 0           | 0  | 0                                                   | 0           | Ĵ   | 0          | 0                                      | 0         | 0                                            |
| Not high school graduate  | 0           | 0  | 0                                                   | 0           | Ĵ   | 0          | 0                                      | 0         | 0                                            |
| Civilian:                 | 264         | 20 | 0                                                   | 3           | -   | 3          | 0                                      | 3         | 238                                          |
| Enrolled in school:       | 175         | 10 | 0                                                   | 3           | 0   | 3          | 0                                      | 3         | 159                                          |
| Employed                  | 52          | 3  | 0                                                   | 0           | 0   | 0          | 0                                      | 0         | 49                                           |
| Unemployed                | 12          | 0  | 0                                                   | 0           | 0   | 0          | 0                                      | 0         | 12                                           |
| Not in labor force        | 111         | 7  | 0                                                   | 3           | 0   | 3          | 0                                      | 3         | 98                                           |
| Not enrolled in school:   | 89          | 10 | 0                                                   | 0           | 0   | 0          | 0                                      | 0         | 79                                           |
| High school graduate:     | 68          | 6  | 0                                                   | 0           | 0   | 0          | 0                                      | 0         | 62                                           |
| Employed                  | 13          | 0  | 0                                                   | 0           | 0   | 0          | 0                                      | 0         | 13                                           |
| Unemployed                | 20          | 6  | 0                                                   | 0           | 0   | 0          | 0                                      | 0         | 14                                           |
| Not in labor force        | 35          | 0  | 0                                                   | 0           | 0   | 0          | 0                                      | 0         | 35                                           |
| Not high school graduate: | 21          | 4  | 0                                                   | 0           | 0   | 0          | 0                                      | 0         | 17                                           |
| Employed                  | 12          | 0  | 0                                                   | 0           | 0   | 0          | 0                                      | 0         | 12                                           |
| Unemployed                | 0           | 0  | 0                                                   | 0           | 0   | 0          | 0                                      | 0         | 0                                            |
| Not in labor force        | 9           | 4  | 0                                                   | 0           | 0   | 0          | 0                                      | 0         | 5                                            |