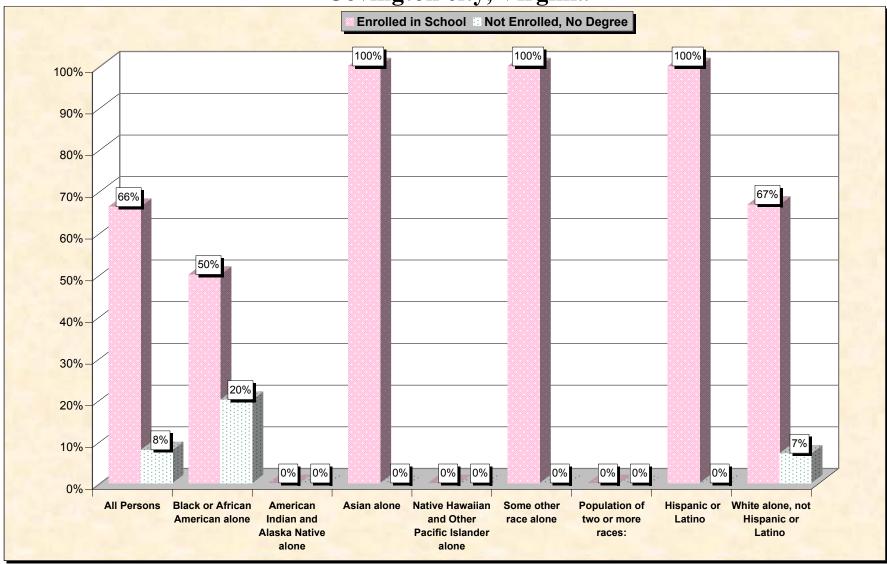

# Chart 1 -- School Enrollment and Degree Status of Civilians 16 to 19 years Covington city, Virginia

Source: Data Set: Census 2000 Summary File 3 (SF 3) - Sample Data. P38. ARMED FORCES STATUS BY SCHOOL ENROLLMENT BY EDUCATIONAL ATTAINMENT BY EMPLOYMENT STATUS FOR THE POPULATION 16 TO 19 YEARS [22] - Universe: Population 16 to 19 years; P149B through P149I ARMED FORCES STATUS BY SCHOOL ENROLLMENT BY EDUCATIONAL ATTAINMENT BY EMPLOYMENT STATUS FOR THE POPULATION 16 TO 19 YEARS.

#### Source data for charts

| Covington city, Virginia  | All Persons |    | American<br>Indian and<br>Alaska<br>Native<br>alone | Asian alone | ł   | race alone | Population of<br>two or more<br>races: | or Latino | White<br>alone, not<br>Hispanic or<br>Latino |
|---------------------------|-------------|----|-----------------------------------------------------|-------------|-----|------------|----------------------------------------|-----------|----------------------------------------------|
| Total:                    | 264         | 20 |                                                     | 3           | 0   | 3          | 0                                      | 3         | 238                                          |
| In Armed Forces:          | 0           | 0  | -                                                   | 0           | Ĵ   | 0          | 0                                      | 0         | 0                                            |
| Enrolled in school:       | 0           | 0  |                                                     | 0           | - · | •          | 0                                      | 0         | 0                                            |
| High school graduate      | 0           | 0  |                                                     | 0           | Ĵ   | 0          | 0                                      | 0         | 0                                            |
| Not high school graduate  | 0           | 0  |                                                     | 0           | Ĵ   | 0          | 0                                      | 0         | 0                                            |
| Not enrolled in school:   | 0           | 0  | 0                                                   | 0           | Ţ   | 0          | 0                                      | 0         | 0                                            |
| High school graduate      | 0           | 0  | 0                                                   | 0           | Ĵ   | 0          | 0                                      | 0         | 0                                            |
| Not high school graduate  | 0           | 0  | 0                                                   | 0           | Ĵ   | 0          | 0                                      | 0         | 0                                            |
| Civilian:                 | 264         | 20 | 0                                                   | 3           | -   | 3          | 0                                      | 3         | 238                                          |
| Enrolled in school:       | 175         | 10 | 0                                                   | 3           | 0   | 3          | 0                                      | 3         | 159                                          |
| Employed                  | 52          | 3  | 0                                                   | 0           | 0   | 0          | 0                                      | 0         | 49                                           |
| Unemployed                | 12          | 0  | 0                                                   | 0           | 0   | 0          | 0                                      | 0         | 12                                           |
| Not in labor force        | 111         | 7  | 0                                                   | 3           | 0   | 3          | 0                                      | 3         | 98                                           |
| Not enrolled in school:   | 89          | 10 | 0                                                   | 0           | 0   | 0          | 0                                      | 0         | 79                                           |
| High school graduate:     | 68          | 6  | 0                                                   | 0           | 0   | 0          | 0                                      | 0         | 62                                           |
| Employed                  | 13          | 0  | 0                                                   | 0           | 0   | 0          | 0                                      | 0         | 13                                           |
| Unemployed                | 20          | 6  | 0                                                   | 0           | 0   | 0          | 0                                      | 0         | 14                                           |
| Not in labor force        | 35          | 0  | 0                                                   | 0           | 0   | 0          | 0                                      | 0         | 35                                           |
| Not high school graduate: | 21          | 4  | 0                                                   | 0           | 0   | 0          | 0                                      | 0         | 17                                           |
| Employed                  | 12          | 0  | 0                                                   | 0           | 0   | 0          | 0                                      | 0         | 12                                           |
| Unemployed                | 0           | 0  | 0                                                   | 0           | 0   | 0          | 0                                      | 0         | 0                                            |
| Not in labor force        | 9           | 4  | 0                                                   | 0           | 0   | 0          | 0                                      | 0         | 5                                            |