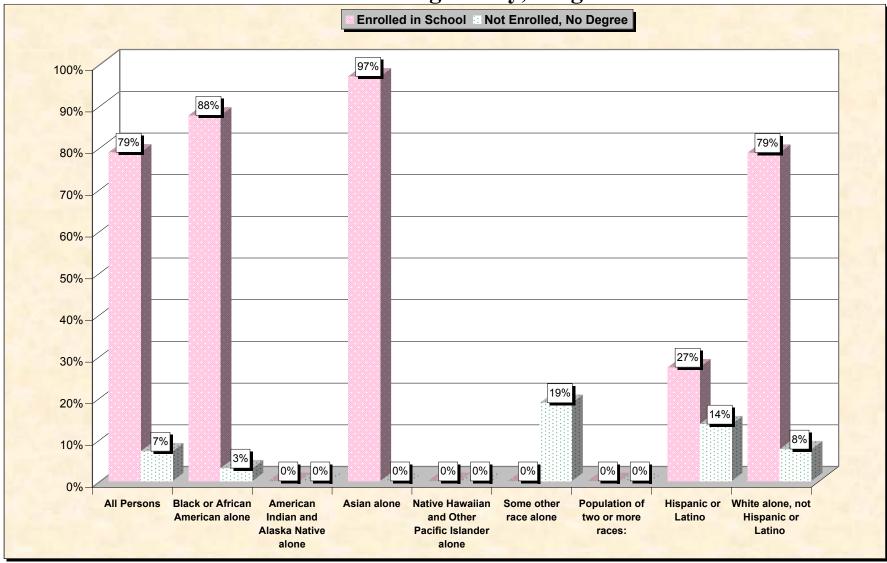

# Chart 1 -- School Enrollment and Degree Status of Civilians 16 to 19 years Colonial Heights city, Virginia

Source: Data Set: Census 2000 Summary File 3 (SF 3) - Sample Data. P38. ARMED FORCES STATUS BY SCHOOL ENROLLMENT BY EDUCATIONAL ATTAINMENT BY EMPLOYMENT STATUS FOR THE POPULATION 16 TO 19 YEARS [22] - Universe: Population 16 to 19 years; P149B through P149I ARMED FORCES STATUS BY SCHOOL ENROLLMENT BY EDUCATIONAL ATTAINMENT BY EMPLOYMENT STATUS FOR THE POPULATION 16 TO 19 YEARS.

#### Source data for charts

| Colonial Heights city,<br>Virginia | All Persons | Black or<br>African<br>American<br>alone | American<br>Indian and<br>Alaska<br>Native<br>alone | Asian alone | Native<br>Hawaiian<br>and Other<br>Pacific<br>Islander<br>alone |    | Population of<br>two or more<br>races: |    | White<br>alone, not<br>Hispanic or<br>Latino |
|------------------------------------|-------------|------------------------------------------|-----------------------------------------------------|-------------|-----------------------------------------------------------------|----|----------------------------------------|----|----------------------------------------------|
| Total:                             | 841         | 65                                       |                                                     | 34          |                                                                 |    |                                        |    | 720                                          |
| In Armed Forces:                   | 0           | 0                                        |                                                     | 0           |                                                                 |    | 0                                      |    | 0                                            |
| Enrolled in school:                | 0           | 0                                        | 0                                                   | 0           | 0                                                               | 0  | 0                                      | 0  | 0                                            |
| High school graduate               | 0           | 0                                        | 0                                                   | 0           | 0                                                               | 0  | 0                                      | 0  | 0                                            |
| Not high school graduate           | 0           | 0                                        | 0                                                   | 0           | 0                                                               | 0  | 0                                      | 0  | 0                                            |
| Not enrolled in school:            | 0           | 0                                        | 0                                                   | 0           | 0                                                               | 0  | 0                                      | 0  | 0                                            |
| High school graduate               | 0           | 0                                        | 0                                                   | 0           | 0                                                               | 0  | 0                                      | 0  | 0                                            |
| Not high school graduate           | 0           | 0                                        | 0                                                   | 0           | 0                                                               | 0  | 0                                      | 0  | 0                                            |
| Civilian:                          | 841         | 65                                       | 0                                                   | 34          | 0                                                               | 16 | 0                                      | 22 | 720                                          |
| Enrolled in school:                | 663         | 57                                       | 0                                                   | 33          | 0                                                               | 0  | 0                                      | 6  | 567                                          |
| Employed                           | 306         | 28                                       | 0                                                   | 11          | 0                                                               | 0  | 0                                      | 0  | 267                                          |
| Unemployed                         | 27          | 0                                        | 0                                                   | 0           | 0                                                               | 0  | 0                                      | 0  | 27                                           |
| Not in labor force                 | 330         | 29                                       | 0                                                   | 22          | 0                                                               | 0  | 0                                      | 6  | 273                                          |
| Not enrolled in school:            | 178         | 8                                        | 0                                                   | 1           | 0                                                               | 16 | 0                                      | 16 | 153                                          |
| High school graduate:              | 118         | 6                                        | 0                                                   | 1           | 0                                                               | 13 | 0                                      | 13 | 98                                           |
| Employed                           | 112         | 6                                        | 0                                                   | 0           | 0                                                               | 13 | 0                                      | 13 | 93                                           |
| Unemployed                         | 0           | 0                                        | 0                                                   | 0           | 0                                                               | 0  | 0                                      | 0  | 0                                            |
| Not in labor force                 | 6           | 0                                        | 0                                                   | 1           | 0                                                               | 0  | 0                                      | 0  | 5                                            |
| Not high school graduate:          | 60          | 2                                        | 0                                                   | 0           | 0                                                               | 3  | 0                                      | 3  | 55                                           |
| Employed                           | 42          | 2                                        | 0                                                   | 0           | 0                                                               | 3  | 0                                      | 3  | 37                                           |
| Unemployed                         | 5           | 0                                        | 0                                                   | 0           | 0                                                               | Ĵ  | 0                                      |    | 5                                            |
| Not in labor force                 | 13          | 0                                        | 0                                                   | 0           | 0                                                               | 0  | 0                                      | 0  | 13                                           |