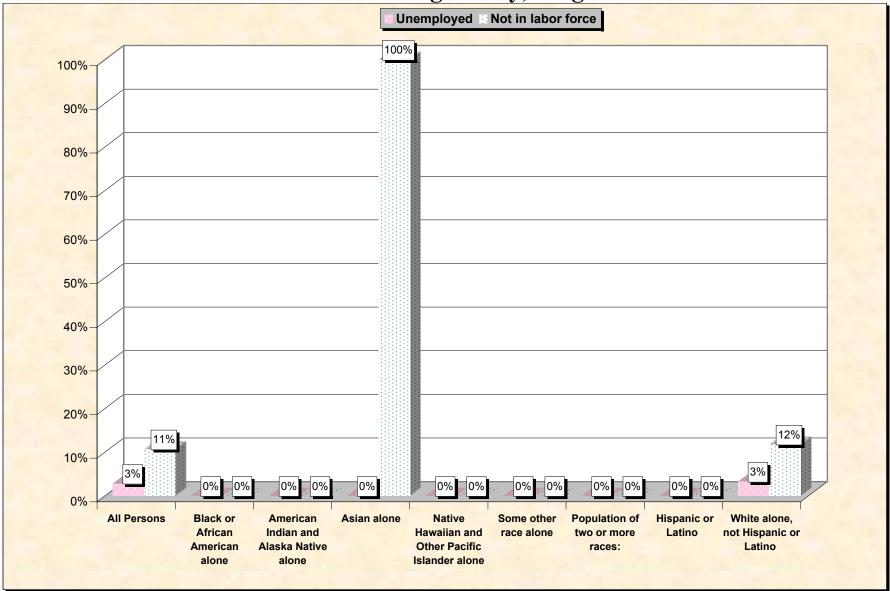

# Chart 2 -- Employment Status of Civilian Non-Students 16 to 19 years Colonial Heights city, Virginia

Source: Data Set: Census 2000 Summary File 3 (SF 3) - Sample Data. P38. ARMED FORCES STATUS BY SCHOOL ENROLLMENT BY EDUCATIONAL ATTAINMENT BY EMPLOYMENT STATUS FOR THE POPULATION 16 TO 19 YEARS [22] - Universe: Population 16 to 19 years; P149B through P149I ARMED FORCES STATUS BY SCHOOL ENROLLMENT BY EDUCATIONAL ATTAINMENT BY EMPLOYMENT STATUS FOR THE POPULATION 16 TO 19 YEARS.

#### Source data for charts

| Colonial Heights city,<br>Virginia | All Persons | Black or<br>African<br>American<br>alone | American<br>Indian and<br>Alaska<br>Native<br>alone | Asian alone | Native<br>Hawaiian<br>and Other<br>Pacific<br>Islander<br>alone |    | Population of<br>two or more<br>races: |    | White<br>alone, not<br>Hispanic or<br>Latino |
|------------------------------------|-------------|------------------------------------------|-----------------------------------------------------|-------------|-----------------------------------------------------------------|----|----------------------------------------|----|----------------------------------------------|
| Total:                             | 841         | 65                                       |                                                     | 34          |                                                                 |    |                                        |    | 720                                          |
| In Armed Forces:                   | 0           | 0                                        |                                                     | 0           |                                                                 |    | 0                                      |    | 0                                            |
| Enrolled in school:                | 0           | 0                                        | 0                                                   | 0           | 0                                                               | 0  | 0                                      | 0  | 0                                            |
| High school graduate               | 0           | 0                                        | 0                                                   | 0           | 0                                                               | 0  | 0                                      | 0  | 0                                            |
| Not high school graduate           | 0           | 0                                        | 0                                                   | 0           | 0                                                               | 0  | 0                                      | 0  | 0                                            |
| Not enrolled in school:            | 0           | 0                                        | 0                                                   | 0           | 0                                                               | 0  | 0                                      | 0  | 0                                            |
| High school graduate               | 0           | 0                                        | 0                                                   | 0           | 0                                                               | 0  | 0                                      | 0  | 0                                            |
| Not high school graduate           | 0           | 0                                        | 0                                                   | 0           | 0                                                               | 0  | 0                                      | 0  | 0                                            |
| Civilian:                          | 841         | 65                                       | 0                                                   | 34          | 0                                                               | 16 | 0                                      | 22 | 720                                          |
| Enrolled in school:                | 663         | 57                                       | 0                                                   | 33          | 0                                                               | 0  | 0                                      | 6  | 567                                          |
| Employed                           | 306         | 28                                       | 0                                                   | 11          | 0                                                               | 0  | 0                                      | 0  | 267                                          |
| Unemployed                         | 27          | 0                                        | 0                                                   | 0           | 0                                                               | 0  | 0                                      | 0  | 27                                           |
| Not in labor force                 | 330         | 29                                       | 0                                                   | 22          | 0                                                               | 0  | 0                                      | 6  | 273                                          |
| Not enrolled in school:            | 178         | 8                                        | 0                                                   | 1           | 0                                                               | 16 | 0                                      | 16 | 153                                          |
| High school graduate:              | 118         | 6                                        | 0                                                   | 1           | 0                                                               | 13 | 0                                      | 13 | 98                                           |
| Employed                           | 112         | 6                                        | 0                                                   | 0           | 0                                                               | 13 | 0                                      | 13 | 93                                           |
| Unemployed                         | 0           | 0                                        | 0                                                   | 0           | 0                                                               | 0  | 0                                      | 0  | 0                                            |
| Not in labor force                 | 6           | 0                                        | 0                                                   | 1           | 0                                                               | 0  | 0                                      | 0  | 5                                            |
| Not high school graduate:          | 60          | 2                                        | 0                                                   | 0           | 0                                                               | 3  | 0                                      | 3  | 55                                           |
| Employed                           | 42          | 2                                        | 0                                                   | 0           | 0                                                               | 3  | 0                                      | 3  | 37                                           |
| Unemployed                         | 5           | 0                                        | 0                                                   | 0           | 0                                                               | Ĵ  | 0                                      |    | 5                                            |
| Not in labor force                 | 13          | 0                                        | 0                                                   | 0           | 0                                                               | 0  | 0                                      | 0  | 13                                           |