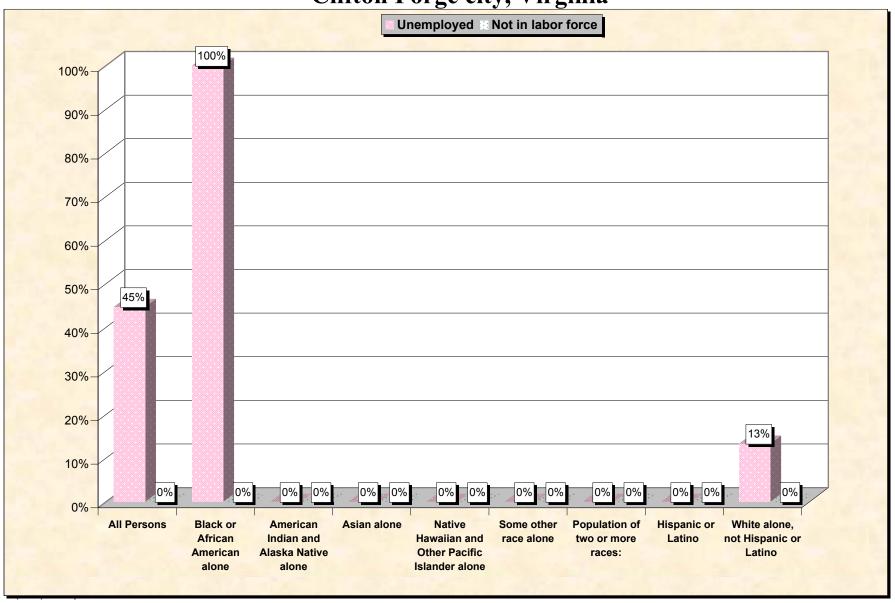

Chart 2 -- Employment Status of Civilian Non-Students 16 to 19 years Clifton Forge city, Virginia

Source: Data Set: Census 2000 Summary File 3 (SF 3) - Sample Data. P38. ARMED FORCES STATUS BY SCHOOL ENROLLMENT BY EDUCATIONAL ATTAINMENT BY EMPLOYMENT STATUS FOR THE POPULATION 16 TO 19 YEARS [22] - Universe: Population 16 to 19 years; P149B through P149I ARMED FORCES STATUS BY SCHOOL ENROLLMENT BY EDUCATIONAL ATTAINMENT BY EMPLOYMENT STATUS FOR THE POPULATION 16 TO 19 YEARS.

## Source data for charts

| Source data for charts       |             |                                          |                                                     |             |                                                                 |   |                                        |                    |                                              |
|------------------------------|-------------|------------------------------------------|-----------------------------------------------------|-------------|-----------------------------------------------------------------|---|----------------------------------------|--------------------|----------------------------------------------|
| Clifton Forge city, Virginia | All Persons | Black or<br>African<br>American<br>alone | American<br>Indian and<br>Alaska<br>Native<br>alone | Asian alone | Native<br>Hawaiian<br>and Other<br>Pacific<br>Islander<br>alone |   | Population of<br>two or more<br>races: | Hispanic or Latino | White<br>alone, not<br>Hispanic or<br>Latino |
| Total:                       | 221         | 46                                       | 0                                                   | 0           | 0                                                               | 0 | 8                                      | 8                  | 167                                          |
| In Armed Forces:             | 0           | 0                                        | 0                                                   | 0           | 0                                                               | 0 | 0                                      | 0                  | 0                                            |
| Enrolled in school:          | 0           | 0                                        | 0                                                   | 0           | 0                                                               | 0 | 0                                      | 0                  | 0                                            |
| High school graduate         | 0           | 0                                        | 0                                                   | 0           | 0                                                               | 0 | 0                                      | 0                  | 0                                            |
| Not high school graduate     | 0           | 0                                        | 0                                                   | 0           | 0                                                               | 0 | 0                                      | 0                  | 0                                            |
| Not enrolled in school:      | 0           | 0                                        | 0                                                   | 0           | 0                                                               | 0 | 0                                      | 0                  | 0                                            |
| High school graduate         | 0           | 0                                        | 0                                                   | 0           | 0                                                               | 0 | 0                                      | 0                  | 0                                            |
| Not high school graduate     | 0           | 0                                        | 0                                                   | 0           | 0                                                               | 0 | 0                                      | 0                  | 0                                            |
| Civilian:                    | 221         | 46                                       | 0                                                   | 0           | 0                                                               | 0 | 8                                      | 8                  | 167                                          |
| Enrolled in school:          | 174         | 29                                       | 0                                                   | 0           | 0                                                               | 0 | 8                                      | 8                  | 137                                          |
| Employed                     | 80          | 14                                       | 0                                                   | 0           | 0                                                               | 0 | 0                                      | 0                  | 66                                           |
| Unemployed                   | 16          | 8                                        | 0                                                   | 0           | 0                                                               | 0 | 8                                      | 8                  | 0                                            |
| Not in labor force           | 78          | 7                                        | 0                                                   | 0           | 0                                                               | 0 | 0                                      | 0                  | 71                                           |
| Not enrolled in school:      | 47          | 17                                       | 0                                                   | 0           | 0                                                               | 0 | 0                                      | 0                  | 30                                           |
| High school graduate:        | 31          | 17                                       | 0                                                   | 0           | 0                                                               | 0 | 0                                      | 0                  | 14                                           |
| Employed                     | 14          | 0                                        | 0                                                   | 0           | 0                                                               | 0 | 0                                      | 0                  | 14                                           |
| Unemployed                   | 17          | 17                                       | 0                                                   | 0           | 0                                                               | 0 | 0                                      | 0                  | 0                                            |
| Not in labor force           | 0           | 0                                        | 0                                                   | 0           | 0                                                               | 0 | 0                                      | 0                  | 0                                            |
| Not high school graduate:    | 16          | 0                                        | 0                                                   | 0           | 0                                                               | 0 | 0                                      | 0                  | 16                                           |
| Employed                     | 12          | 0                                        | 0                                                   | 0           | 0                                                               | 0 | 0                                      | 0                  | 12                                           |
| Unemployed                   | 4           | 0                                        | 0                                                   | 0           | 0                                                               | 0 | 0                                      | 0                  | 4                                            |
| Not in labor force           | 0           | 0                                        | 0                                                   | 0           | 0                                                               | 0 | 0                                      | 0                  | 0                                            |