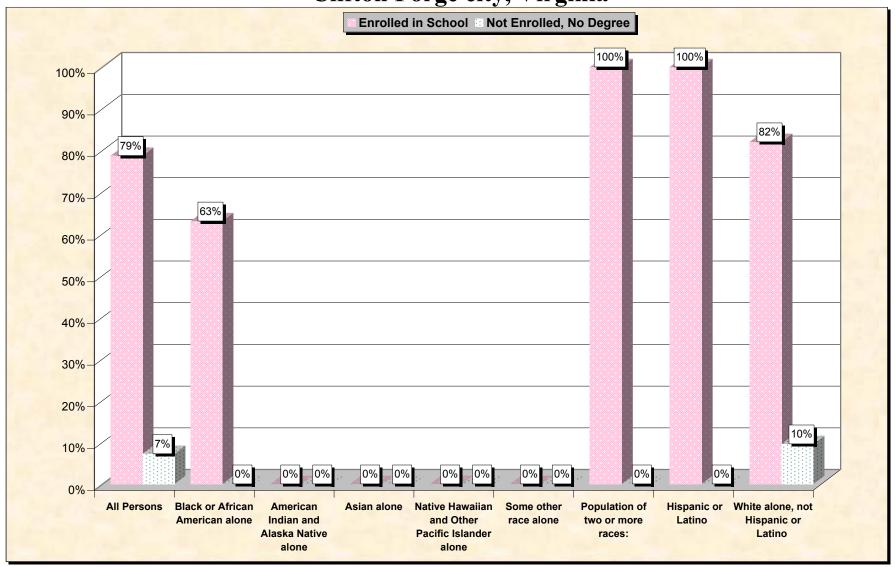

29-Oct-02

Chart 1 -- School Enrollment and Degree Status of Civilians 16 to 19 years
Clifton Forge city, Virginia

Source: Data Set: Census 2000 Summary File 3 (SF 3) - Sample Data. P38. ARMED FORCES STATUS BY SCHOOL ENROLLMENT BY EDUCATIONAL ATTAINMENT BY EMPLOYMENT STATUS FOR THE POPULATION 16 TO 19 YEARS [22] - Universe: Population 16 to 19 years; P149B through P149I ARMED FORCES STATUS BY SCHOOL ENROLLMENT BY EDUCATIONAL ATTAINMENT BY EMPLOYMENT STATUS FOR THE POPULATION 16 TO 19 YEARS.

## Source data for charts

| Source data for charts       |             |                                          |                                                     |             |                                                                 |   |                                        |                    |                                              |
|------------------------------|-------------|------------------------------------------|-----------------------------------------------------|-------------|-----------------------------------------------------------------|---|----------------------------------------|--------------------|----------------------------------------------|
| Clifton Forge city, Virginia | All Persons | Black or<br>African<br>American<br>alone | American<br>Indian and<br>Alaska<br>Native<br>alone | Asian alone | Native<br>Hawaiian<br>and Other<br>Pacific<br>Islander<br>alone |   | Population of<br>two or more<br>races: | Hispanic or Latino | White<br>alone, not<br>Hispanic or<br>Latino |
| Total:                       | 221         | 46                                       | 0                                                   | 0           | 0                                                               | 0 | 8                                      | 8                  | 167                                          |
| In Armed Forces:             | 0           | 0                                        | 0                                                   | 0           | 0                                                               | 0 | 0                                      | 0                  | 0                                            |
| Enrolled in school:          | 0           | 0                                        | 0                                                   | 0           | 0                                                               | 0 | 0                                      | 0                  | 0                                            |
| High school graduate         | 0           | 0                                        | 0                                                   | 0           | 0                                                               | 0 | 0                                      | 0                  | 0                                            |
| Not high school graduate     | 0           | 0                                        | 0                                                   | 0           | 0                                                               | 0 | 0                                      | 0                  | 0                                            |
| Not enrolled in school:      | 0           | 0                                        | 0                                                   | 0           | 0                                                               | 0 | 0                                      | 0                  | 0                                            |
| High school graduate         | 0           | 0                                        | 0                                                   | 0           | 0                                                               | 0 | 0                                      | 0                  | 0                                            |
| Not high school graduate     | 0           | 0                                        | 0                                                   | 0           | 0                                                               | 0 | 0                                      | 0                  | 0                                            |
| Civilian:                    | 221         | 46                                       | 0                                                   | 0           | 0                                                               | 0 | 8                                      | 8                  | 167                                          |
| Enrolled in school:          | 174         | 29                                       | 0                                                   | 0           | 0                                                               | 0 | 8                                      | 8                  | 137                                          |
| Employed                     | 80          | 14                                       | 0                                                   | 0           | 0                                                               | 0 | 0                                      | 0                  | 66                                           |
| Unemployed                   | 16          | 8                                        | 0                                                   | 0           | 0                                                               | 0 | 8                                      | 8                  | 0                                            |
| Not in labor force           | 78          | 7                                        | 0                                                   | 0           | 0                                                               | 0 | 0                                      | 0                  | 71                                           |
| Not enrolled in school:      | 47          | 17                                       | 0                                                   | 0           | 0                                                               | 0 | 0                                      | 0                  | 30                                           |
| High school graduate:        | 31          | 17                                       | 0                                                   | 0           | 0                                                               | 0 | 0                                      | 0                  | 14                                           |
| Employed                     | 14          | 0                                        | 0                                                   | 0           | 0                                                               | 0 | 0                                      | 0                  | 14                                           |
| Unemployed                   | 17          | 17                                       | 0                                                   | 0           | 0                                                               | 0 | 0                                      | 0                  | 0                                            |
| Not in labor force           | 0           | 0                                        | 0                                                   | 0           | 0                                                               | 0 | 0                                      | 0                  | 0                                            |
| Not high school graduate:    | 16          | 0                                        | 0                                                   | 0           | 0                                                               | 0 | 0                                      | 0                  | 16                                           |
| Employed                     | 12          | 0                                        | 0                                                   | 0           | 0                                                               | 0 | 0                                      | 0                  | 12                                           |
| Unemployed                   | 4           | 0                                        | 0                                                   | 0           | 0                                                               | 0 | 0                                      | 0                  | 4                                            |
| Not in labor force           | 0           | 0                                        | 0                                                   | 0           | 0                                                               | 0 | 0                                      | 0                  | 0                                            |