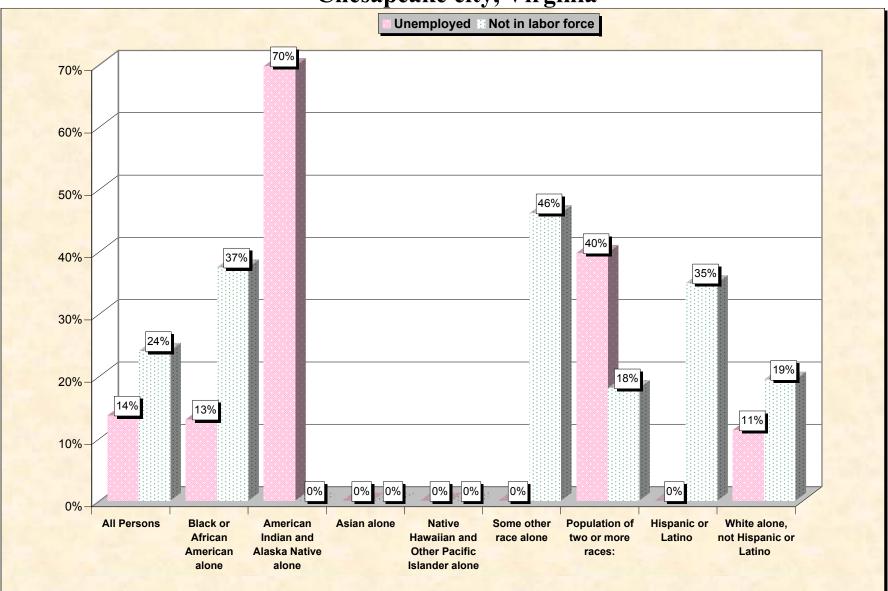

# Chart 2 -- Employment Status of Civilian Non-Students 16 to 19 years Chesapeake city, Virginia

Source: Data Set: Census 2000 Summary File 3 (SF 3) - Sample Data. P38. ARMED FORCES STATUS BY SCHOOL ENROLLMENT BY EDUCATIONAL ATTAINMENT BY EMPLOYMENT STATUS FOR THE POPULATION 16 TO 19 YEARS [22] - Universe: Population 16 to 19 years; P149B through P149I ARMED FORCES STATUS BY SCHOOL ENROLLMENT BY EDUCATIONAL ATTAINMENT BY EMPLOYMENT STATUS FOR THE POPULATION 16 TO 19 YEARS.