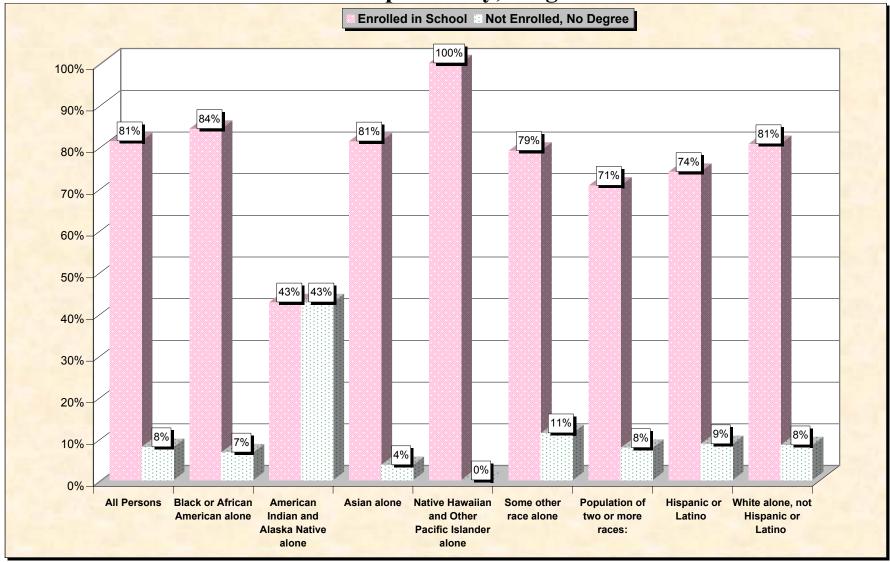

# Chart 1 -- School Enrollment and Degree Status of Civilians 16 to 19 years Chesapeake city, Virginia

Source: Data Set: Census 2000 Summary File 3 (SF 3) - Sample Data. P38. ARMED FORCES STATUS BY SCHOOL ENROLLMENT BY EDUCATIONAL ATTAINMENT BY EMPLOYMENT STATUS FOR THE POPULATION 16 TO 19 YEARS [22] - Universe: Population 16 to 19 years; P149B through P149I ARMED FORCES STATUS BY SCHOOL ENROLLMENT BY EDUCATIONAL ATTAINMENT BY EMPLOYMENT STATUS FOR THE POPULATION 16 TO 19 YEARS.