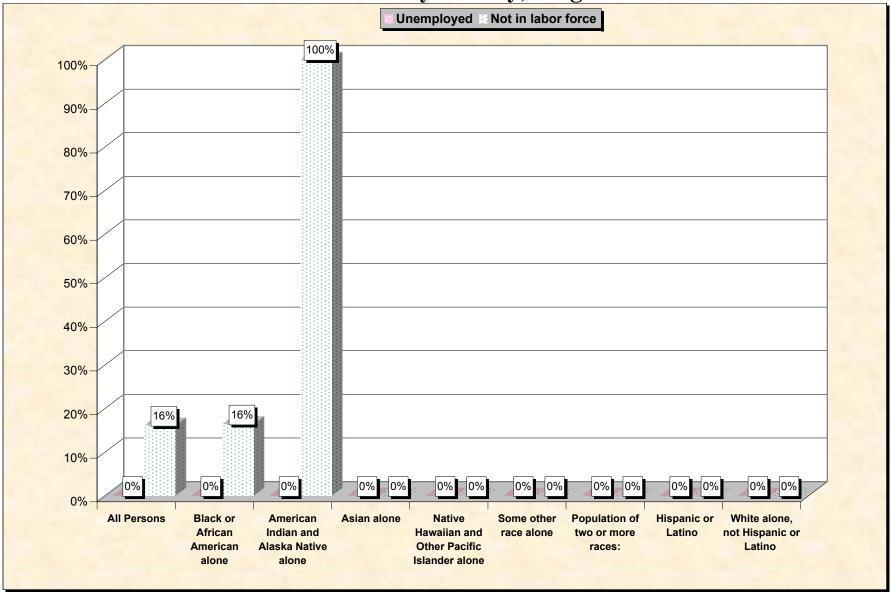

# Chart 2 -- Employment Status of Civilian Non-Students 16 to 19 years Charles City County, Virginia

Source: Data Set: Census 2000 Summary File 3 (SF 3) - Sample Data. P38. ARMED FORCES STATUS BY SCHOOL ENROLLMENT BY EDUCATIONAL ATTAINMENT BY EMPLOYMENT STATUS FOR THE POPULATION 16 TO 19 YEARS [22] - Universe: Population 16 to 19 years; P149B through P149I ARMED FORCES STATUS BY SCHOOL ENROLLMENT BY EDUCATIONAL ATTAINMENT BY EMPLOYMENT STATUS FOR THE POPULATION 16 TO 19 YEARS.

#### Source data for charts

| Charles City County, Virginia |     |     | American<br>Indian and<br>Alaska<br>Native<br>alone |   | Native<br>Hawaiian<br>and Other<br>Pacific<br>Islander<br>alone | Some other race alone |    | Hispanic<br>or Latino | White<br>alone, not<br>Hispanic or<br>Latino |
|-------------------------------|-----|-----|-----------------------------------------------------|---|-----------------------------------------------------------------|-----------------------|----|-----------------------|----------------------------------------------|
| Total:                        | 353 | 231 | 19                                                  | 0 | •                                                               | 6                     | 18 | 0                     | 79                                           |
| In Armed Forces:              | 0   | 0   | 0                                                   | 0 | •                                                               | 0                     | 0  | 0                     | 0                                            |
| Enrolled in school:           | 0   | 0   | 0                                                   | 0 | 0                                                               | 0                     | 0  | 0                     | 0                                            |
| High school graduate          | 0   | 0   | 0                                                   | 0 | 0                                                               | 0                     | 0  | 0                     | 0                                            |
| Not high school graduate      | 0   | 0   | 0                                                   | 0 | 0                                                               | 0                     | 0  | 0                     | 0                                            |
| Not enrolled in school:       | 0   | 0   | 0                                                   | 0 | 0                                                               | 0                     | 0  | 0                     | 0                                            |
| High school graduate          | 0   | 0   | 0                                                   | 0 | 0                                                               | 0                     | 0  | 0                     | 0                                            |
| Not high school graduate      | 0   | 0   | 0                                                   | 0 | 0                                                               | 0                     | 0  | 0                     | 0                                            |
| Civilian:                     | 353 | 231 | 19                                                  | 0 | 0                                                               | 6                     | 18 | 0                     | 79                                           |
| Enrolled in school:           | 266 | 170 | 15                                                  | 0 | 0                                                               | 6                     | 18 | 0                     | 57                                           |
| Employed                      | 51  | 31  | 0                                                   | 0 | 0                                                               | 0                     | 5  | 0                     | 15                                           |
| Unemployed                    | 32  | 16  | 4                                                   | 0 | 0                                                               | 6                     | 0  | 0                     | 6                                            |
| Not in labor force            | 183 | 123 | 11                                                  | 0 | 0                                                               | 0                     | 13 | 0                     | 36                                           |
| Not enrolled in school:       | 87  | 61  | 4                                                   | 0 | 0                                                               | 0                     | 0  | 0                     | 22                                           |
| High school graduate:         | 52  | 41  | 0                                                   | 0 | 0                                                               | 0                     | 0  | 0                     | 11                                           |
| Employed                      | 42  | 31  | 0                                                   | 0 | 0                                                               | 0                     | 0  | 0                     | 11                                           |
| Unemployed                    | 0   | 0   | 0                                                   | 0 | 0                                                               | 0                     | 0  | 0                     | 0                                            |
| Not in labor force            | 10  | 10  | 0                                                   | 0 | 0                                                               | 0                     | 0  | 0                     | 0                                            |
| Not high school graduate:     | 35  | 20  | 4                                                   | 0 | 0                                                               | 0                     | 0  | 0                     | 11                                           |
| Employed                      | 31  | 20  | 0                                                   | 0 | 0                                                               | 0                     | 0  | 0                     | 11                                           |
| Unemployed                    | 0   | 0   | 0                                                   | 0 | 0                                                               | 0                     | 0  | 0                     | 0                                            |
| Not in labor force            | 4   | 0   | 4                                                   | 0 | 0                                                               | 0                     | 0  | 0                     | 0                                            |