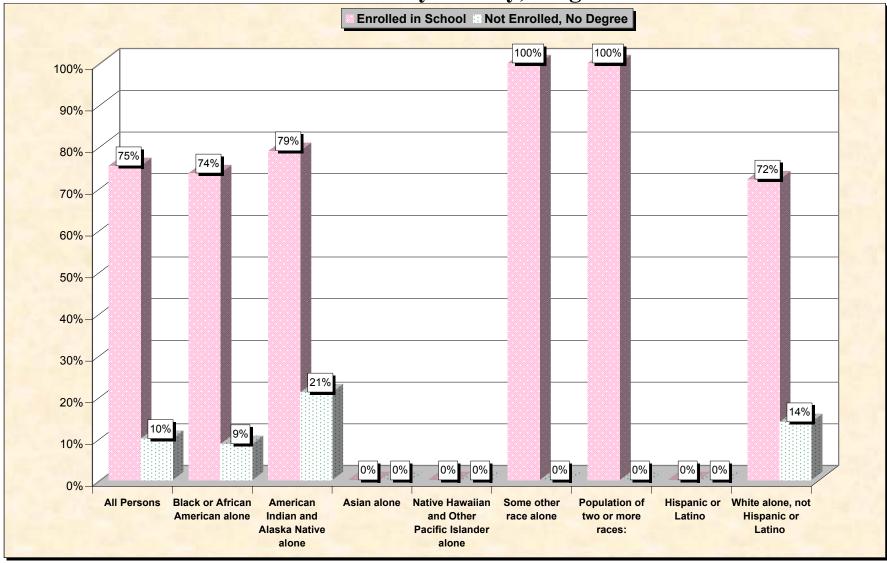

# Chart 1 -- School Enrollment and Degree Status of Civilians 16 to 19 years Charles City County, Virginia

Source: Data Set: Census 2000 Summary File 3 (SF 3) - Sample Data. P38. ARMED FORCES STATUS BY SCHOOL ENROLLMENT BY EDUCATIONAL ATTAINMENT BY EMPLOYMENT STATUS FOR THE POPULATION 16 TO 19 YEARS [22] - Universe: Population 16 to 19 years; P149B through P149I ARMED FORCES STATUS BY SCHOOL ENROLLMENT BY EDUCATIONAL ATTAINMENT BY EMPLOYMENT STATUS FOR THE POPULATION 16 TO 19 YEARS.

#### Source data for charts

| Charles City County, Virginia |     |     | American<br>Indian and<br>Alaska<br>Native<br>alone |   | Native<br>Hawaiian<br>and Other<br>Pacific<br>Islander<br>alone | Some other race alone |    | Hispanic<br>or Latino | White<br>alone, not<br>Hispanic or<br>Latino |
|-------------------------------|-----|-----|-----------------------------------------------------|---|-----------------------------------------------------------------|-----------------------|----|-----------------------|----------------------------------------------|
| Total:                        | 353 | 231 | 19                                                  | 0 | •                                                               | 6                     | 18 | 0                     | 79                                           |
| In Armed Forces:              | 0   | 0   | 0                                                   | 0 | •                                                               | 0                     | 0  | 0                     | 0                                            |
| Enrolled in school:           | 0   | 0   | 0                                                   | 0 | 0                                                               | 0                     | 0  | 0                     | 0                                            |
| High school graduate          | 0   | 0   | 0                                                   | 0 | 0                                                               | 0                     | 0  | 0                     | 0                                            |
| Not high school graduate      | 0   | 0   | 0                                                   | 0 | 0                                                               | 0                     | 0  | 0                     | 0                                            |
| Not enrolled in school:       | 0   | 0   | 0                                                   | 0 | 0                                                               | 0                     | 0  | 0                     | 0                                            |
| High school graduate          | 0   | 0   | 0                                                   | 0 | 0                                                               | 0                     | 0  | 0                     | 0                                            |
| Not high school graduate      | 0   | 0   | 0                                                   | 0 | 0                                                               | 0                     | 0  | 0                     | 0                                            |
| Civilian:                     | 353 | 231 | 19                                                  | 0 | 0                                                               | 6                     | 18 | 0                     | 79                                           |
| Enrolled in school:           | 266 | 170 | 15                                                  | 0 | 0                                                               | 6                     | 18 | 0                     | 57                                           |
| Employed                      | 51  | 31  | 0                                                   | 0 | 0                                                               | 0                     | 5  | 0                     | 15                                           |
| Unemployed                    | 32  | 16  | 4                                                   | 0 | 0                                                               | 6                     | 0  | 0                     | 6                                            |
| Not in labor force            | 183 | 123 | 11                                                  | 0 | 0                                                               | 0                     | 13 | 0                     | 36                                           |
| Not enrolled in school:       | 87  | 61  | 4                                                   | 0 | 0                                                               | 0                     | 0  | 0                     | 22                                           |
| High school graduate:         | 52  | 41  | 0                                                   | 0 | 0                                                               | 0                     | 0  | 0                     | 11                                           |
| Employed                      | 42  | 31  | 0                                                   | 0 | 0                                                               | 0                     | 0  | 0                     | 11                                           |
| Unemployed                    | 0   | 0   | 0                                                   | 0 | 0                                                               | 0                     | 0  | 0                     | 0                                            |
| Not in labor force            | 10  | 10  | 0                                                   | 0 | 0                                                               | 0                     | 0  | 0                     | 0                                            |
| Not high school graduate:     | 35  | 20  | 4                                                   | 0 | 0                                                               | 0                     | 0  | 0                     | 11                                           |
| Employed                      | 31  | 20  | 0                                                   | 0 | 0                                                               | 0                     | 0  | 0                     | 11                                           |
| Unemployed                    | 0   | 0   | 0                                                   | 0 | 0                                                               | 0                     | 0  | 0                     | 0                                            |
| Not in labor force            | 4   | 0   | 4                                                   | 0 | 0                                                               | 0                     | 0  | 0                     | 0                                            |