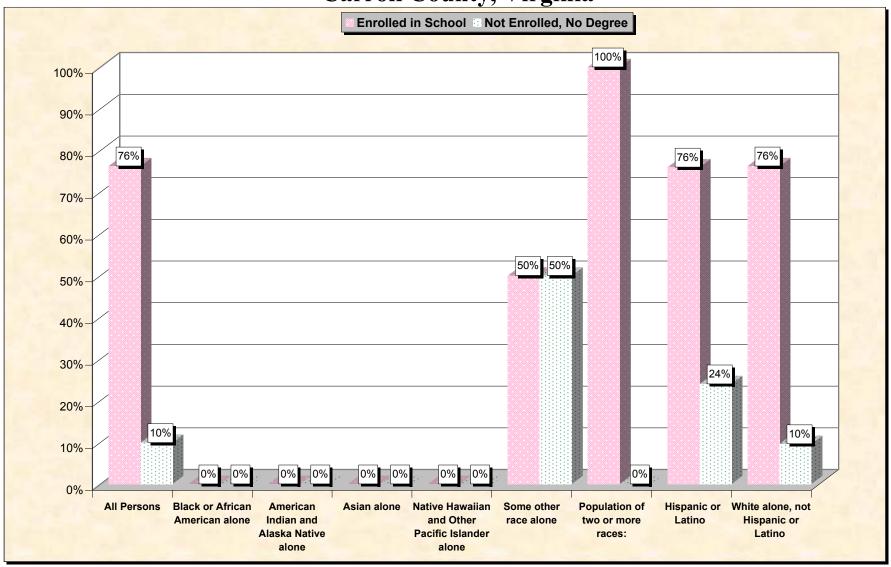

29-Oct-02

Chart 1 -- School Enrollment and Degree Status of Civilians 16 to 19 years
Carroll County, Virginia

Source: Data Set: Census 2000 Summary File 3 (SF 3) - Sample Data. P38. ARMED FORCES STATUS BY SCHOOL ENROLLMENT BY EDUCATIONAL ATTAINMENT BY EMPLOYMENT STATUS FOR THE POPULATION 16 TO 19 YEARS [22] - Universe: Population 16 to 19 years; P149B through P149I ARMED FORCES STATUS BY SCHOOL ENROLLMENT BY EDUCATIONAL ATTAINMENT BY EMPLOYMENT STATUS FOR THE POPULATION 16 TO 19 YEARS.