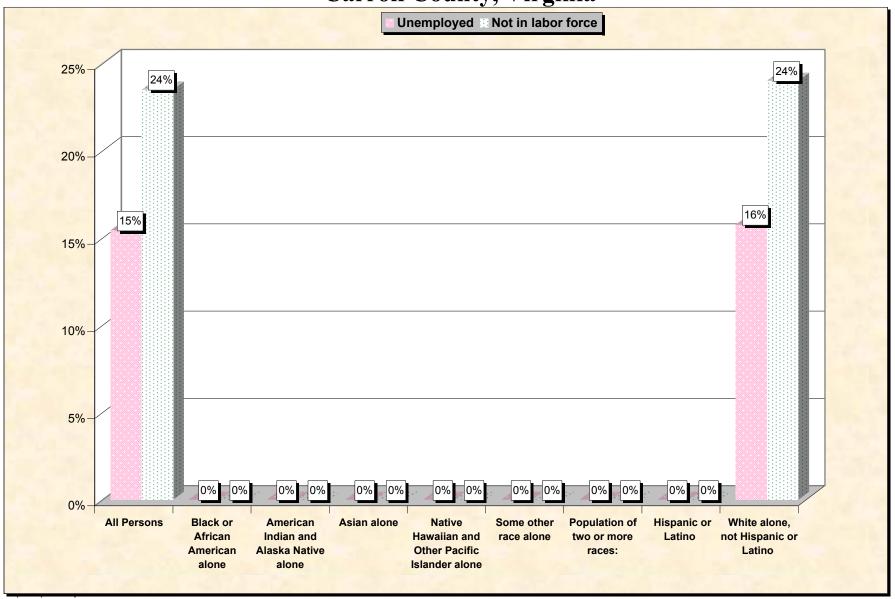

Chart 2 -- Employment Status of Civilian Non-Students 16 to 19 years
Carroll County, Virginia

Source: Data Set: Census 2000 Summary File 3 (SF 3) - Sample Data. P38. ARMED FORCES STATUS BY SCHOOL ENROLLMENT BY EDUCATIONAL ATTAINMENT BY EMPLOYMENT STATUS FOR THE POPULATION 16 TO 19 YEARS [22] - Universe: Population 16 to 19 years; P149B through P149I ARMED FORCES STATUS BY SCHOOL ENROLLMENT BY EDUCATIONAL ATTAINMENT BY EMPLOYMENT STATUS FOR THE POPULATION 16 TO 19 YEARS.