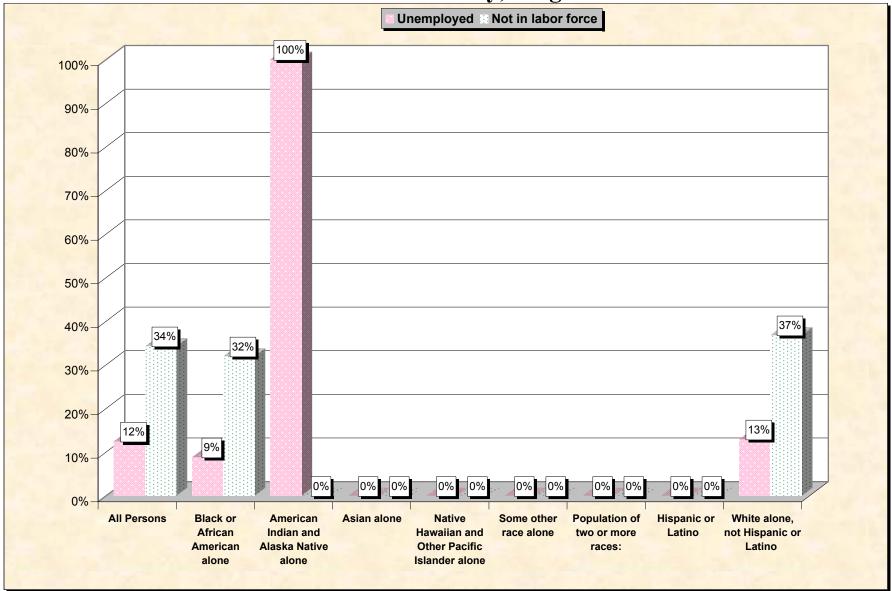

## Chart 2 -- Employment Status of Civilian Non-Students 16 to 19 years Caroline County, Virginia

Source: Data Set: Census 2000 Summary File 3 (SF 3) - Sample Data. P38. ARMED FORCES STATUS BY SCHOOL ENROLLMENT BY EDUCATIONAL ATTAINMENT BY EMPLOYMENT STATUS FOR THE POPULATION 16 TO 19 YEARS [22] - Universe: Population 16 to 19 years; P149B through P149I ARMED FORCES STATUS BY SCHOOL ENROLLMENT BY EDUCATIONAL ATTAINMENT BY EMPLOYMENT STATUS FOR THE POPULATION 16 TO 19 YEARS.