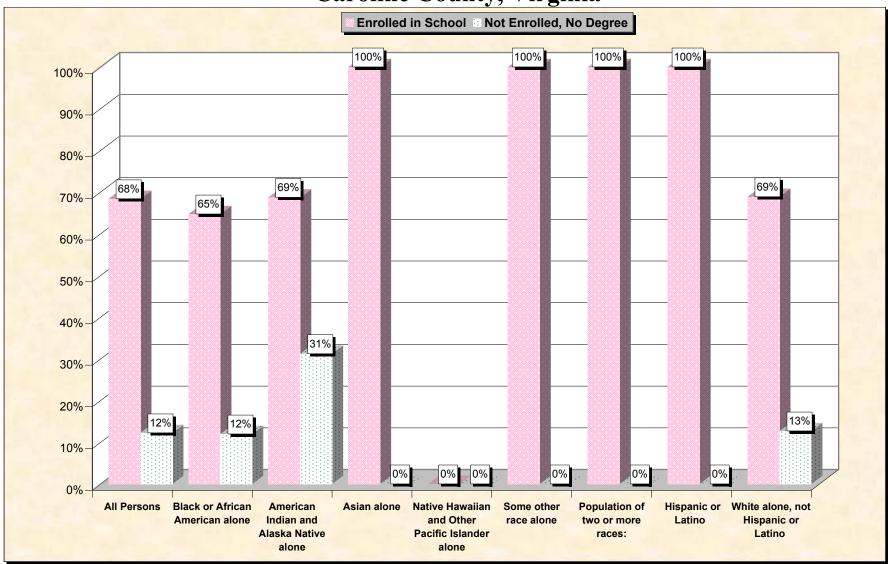

# **Chart 1 -- School Enrollment and Degree Status of Civilians 16 to 19 years Caroline County, Virginia**

Source: Data Set: Census 2000 Summary File 3 (SF 3) - Sample Data. P38. ARMED FORCES STATUS BY SCHOOL ENROLLMENT BY EDUCATIONAL ATTAINMENT BY EMPLOYMENT STATUS FOR THE POPULATION 16 TO 19 YEARS [22] - Universe: Population 16 to 19 years; P149B through P149I ARMED FORCES STATUS BY SCHOOL ENROLLMENT BY EDUCATIONAL ATTAINMENT BY EMPLOYMENT STATUS FOR THE POPULATION 16 TO 19 YEARS.