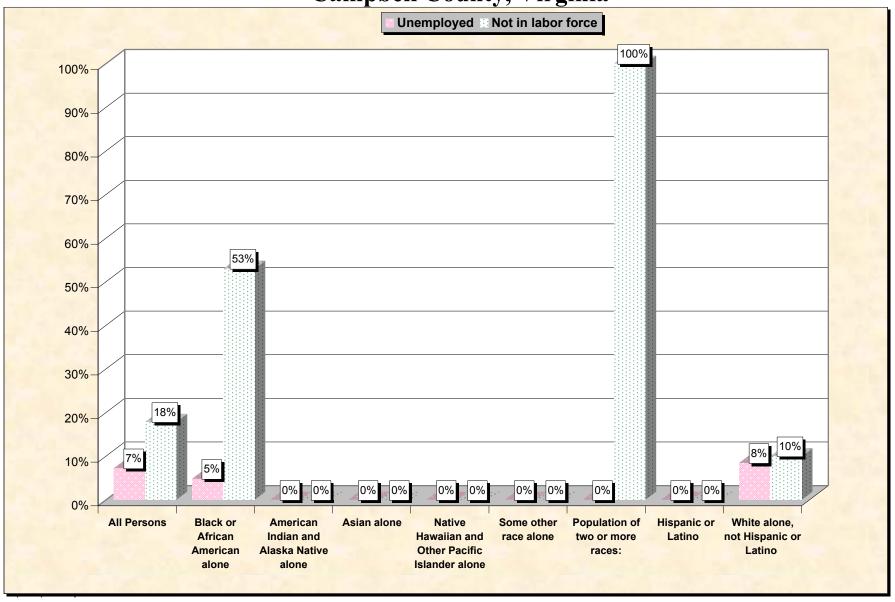

Chart 2 -- Employment Status of Civilian Non-Students 16 to 19 years
Campbell County, Virginia

Source: Data Set: Census 2000 Summary File 3 (SF 3) - Sample Data. P38. ARMED FORCES STATUS BY SCHOOL ENROLLMENT BY EDUCATIONAL ATTAINMENT BY EMPLOYMENT STATUS FOR THE POPULATION 16 TO 19 YEARS [22] - Universe: Population 16 to 19 years; P149B through P149I ARMED FORCES STATUS BY SCHOOL ENROLLMENT BY EDUCATIONAL ATTAINMENT BY EMPLOYMENT STATUS FOR THE POPULATION 16 TO 19 YEARS.