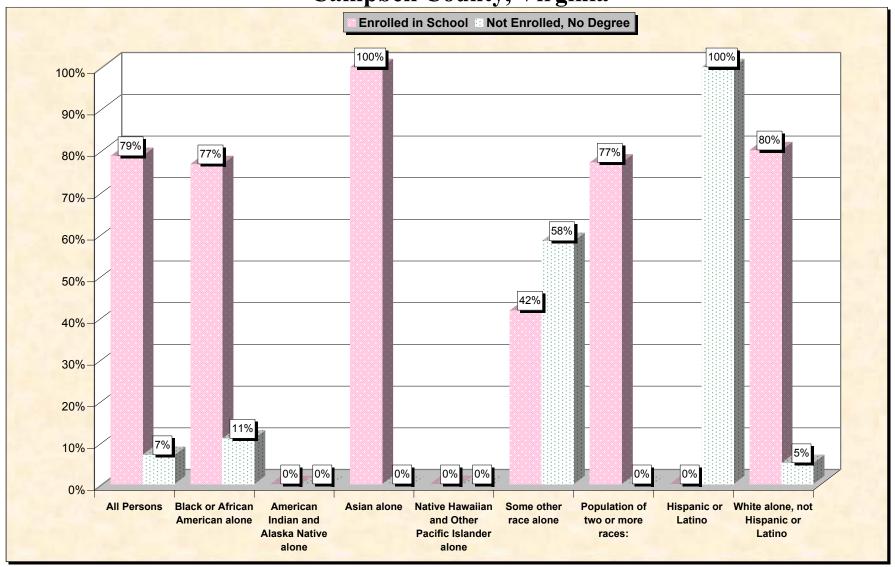

29-Oct-02

Chart 1 -- School Enrollment and Degree Status of Civilians 16 to 19 years

Campbell County, Virginia

Source: Data Set: Census 2000 Summary File 3 (SF 3) - Sample Data. P38. ARMED FORCES STATUS BY SCHOOL ENROLLMENT BY EDUCATIONAL ATTAINMENT BY EMPLOYMENT STATUS FOR THE POPULATION 16 TO 19 YEARS [22] - Universe: Population 16 to 19 years; P149B through P149I ARMED FORCES STATUS BY SCHOOL ENROLLMENT BY EDUCATIONAL ATTAINMENT BY EMPLOYMENT STATUS FOR THE POPULATION 16 TO 19 YEARS.