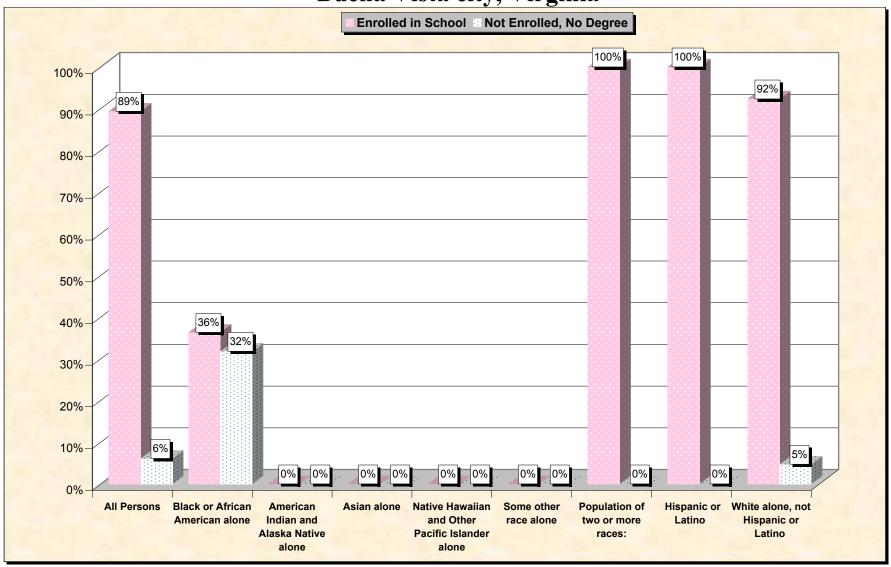

29-Oct-02

Chart 1 -- School Enrollment and Degree Status of Civilians 16 to 19 years
Buena Vista city, Virginia

Source: Data Set: Census 2000 Summary File 3 (SF 3) - Sample Data. P38. ARMED FORCES STATUS BY SCHOOL ENROLLMENT BY EDUCATIONAL ATTAINMENT BY EMPLOYMENT STATUS FOR THE POPULATION 16 TO 19 YEARS [22] - Universe: Population 16 to 19 years; P149B through P149I ARMED FORCES STATUS BY SCHOOL ENROLLMENT BY EDUCATIONAL ATTAINMENT BY EMPLOYMENT STATUS FOR THE POPULATION 16 TO 19 YEARS.

## Source data for charts

| Cource data for charts     |             | Black or<br>African | American<br>Indian and<br>Alaska |             | Native<br>Hawaiian<br>and Other<br>Pacific<br>Islander |                       | Population of |                       | White<br>alone, not   |
|----------------------------|-------------|---------------------|----------------------------------|-------------|--------------------------------------------------------|-----------------------|---------------|-----------------------|-----------------------|
| Buena Vista city, Virginia | All Davage  | American            | Native<br>alone                  | Asian alone | alono                                                  | Some other race alone | two or more   | Hispanic<br>or Latino | Hispanic or<br>Latino |
| Total:                     | All Persons | 22                  |                                  | Asian alone |                                                        | race alone            | races:        |                       | 340                   |
| In Armed Forces:           | 311         | 0                   |                                  | 0           | 0                                                      | 0                     |               | 0                     | 340                   |
| Enrolled in school:        | 0           | 0                   | _                                | 0           |                                                        | 0                     |               | 0                     | 0                     |
|                            | 0           |                     | ,                                | 0           | ·                                                      | · ·                   |               |                       | 0                     |
| High school graduate       | <u> </u>    | 0                   |                                  |             |                                                        | 0                     |               |                       | 0                     |
| Not high school graduate   | 0           | 0                   | ,                                | 0           |                                                        | 0                     |               | 0                     | 0                     |
| Not enrolled in school:    | 0           | 0                   |                                  | 0           |                                                        | 0                     | <b>-</b>      |                       | 0                     |
| High school graduate       | 0           | 0                   | ,                                | 0           |                                                        | 0                     |               | 0                     | 0                     |
| Not high school graduate   | 0           | 0                   |                                  | 0           | ·                                                      | 0                     | ·             |                       | 0                     |
| Civilian:                  | 377         | 22                  | 0                                | 0           | ·                                                      | 0                     |               |                       | 340                   |
| Enrolled in school:        | 337         | 8                   | _                                | 0           | 0                                                      | 0                     | 10            |                       | 314                   |
| Employed                   | 95          |                     | 0                                | 0           | 0                                                      | 0                     | 5             | 5                     | 77                    |
| Unemployed                 | 24          | 0                   | 0                                | 0           | 0                                                      | 0                     | 0             | 0                     | 24                    |
| Not in labor force         | 218         | 0                   | 0                                | 0           | 0                                                      | 0                     | 5             | 0                     | 213                   |
| Not enrolled in school:    | 40          | 14                  | 0                                | 0           | 0                                                      | 0                     | 0             | 0                     | 26                    |
| High school graduate:      | 17          | 7                   | 0                                | 0           | 0                                                      | 0                     | 0             | 0                     | 10                    |
| Employed                   | 17          | 7                   | 0                                | 0           | 0                                                      | 0                     | 0             | 0                     | 10                    |
| Unemployed                 | 0           | 0                   | 0                                | 0           | 0                                                      | 0                     | 0             | 0                     | 0                     |
| Not in labor force         | 0           | 0                   | 0                                | 0           | 0                                                      | 0                     | 0             | 0                     | 0                     |
| Not high school graduate:  | 23          | 7                   | 0                                | 0           | 0                                                      | 0                     | 0             | 0                     | 16                    |
| Employed                   | 23          | 7                   | 0                                | 0           | 0                                                      | 0                     | 0             | 0                     | 16                    |
| Unemployed                 | 0           | 0                   | 0                                | 0           | 0                                                      | 0                     | 0             | 0                     | 0                     |
| Not in labor force         | 0           | 0                   | 0                                | 0           | 0                                                      | 0                     | 0             | 0                     | 0                     |