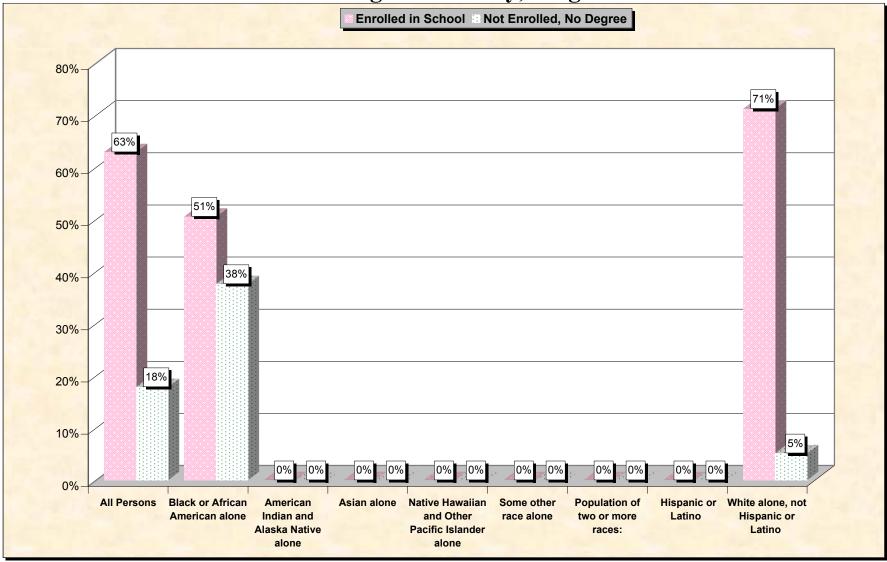

## Chart 1 -- School Enrollment and Degree Status of Civilians 16 to 19 years Buckingham County, Virginia

Source: Data Set: Census 2000 Summary File 3 (SF 3) - Sample Data. P38. ARMED FORCES STATUS BY SCHOOL ENROLLMENT BY EDUCATIONAL ATTAINMENT BY EMPLOYMENT STATUS FOR THE POPULATION 16 TO 19 YEARS [22] - Universe: Population 16 to 19 years; P149B through P149I ARMED FORCES STATUS BY SCHOOL ENROLLMENT BY EDUCATIONAL ATTAINMENT BY EMPLOYMENT STATUS FOR THE POPULATION 16 TO 19 YEARS.

### Source data for charts

|                           |             | Black or<br>African | American<br>Indian and<br>Alaska |             | Native<br>Hawaiian<br>and Other<br>Pacific |            | Population of |           | White<br>alone, not |
|---------------------------|-------------|---------------------|----------------------------------|-------------|--------------------------------------------|------------|---------------|-----------|---------------------|
| Buckingnam County,        |             | American            | Native                           |             | Islander                                   | Some other | two or more   | Hispanic  | Hispanic or         |
| Virginia                  | All Persons | alone               | alone                            | Asian alone | alone                                      | race alone | races:        | or Latino | Latino              |
| Total:                    | 672         | 263                 | 0                                | 0           | 0                                          | 0          | 0             | 2         | 407                 |
| In Armed Forces:          | 0           | 0                   | 0                                | 0           | 0                                          | 0          | 0             | 0         | 0                   |
| Enrolled in school:       | 0           | 0                   | 0                                | 0           | 0                                          | 0          | 0             | 0         | 0                   |
| High school graduate      | 0           | 0                   | 0                                | 0           | 0                                          | 0          | 0             | 0         | 0                   |
| Not high school graduate  | 0           | 0                   | 0                                | 0           | 0                                          | 0          | 0             | 0         | 0                   |
| Not enrolled in school:   | 0           | 0                   | 0                                | 0           | 0                                          | 0          | 0             | 0         | 0                   |
| High school graduate      | 0           | 0                   | 0                                | 0           | 0                                          | 0          | 0             | 0         | 0                   |
| Not high school graduate  | 0           | 0                   | 0                                | 0           | 0                                          | 0          | 0             | 0         | 0                   |
| Civilian:                 | 672         | 263                 | 0                                | 0           | 0                                          | 0          | 0             | 2         | 407                 |
| Enrolled in school:       | 423         | 133                 | 0                                | 0           | 0                                          | 0          | 0             | 0         | 290                 |
| Employed                  | 100         | 15                  | 0                                | 0           | 0                                          | 0          | 0             | 0         | 85                  |
| Unemployed                | 13          | 13                  | 0                                | 0           | 0                                          | 0          | 0             | 0         | 0                   |
| Not in labor force        | 310         | 105                 | 0                                | 0           | 0                                          | 0          | 0             | 0         | 205                 |
| Not enrolled in school:   | 249         | 130                 | 0                                | 0           | 0                                          | 0          | 0             | 2         | 117                 |
| High school graduate:     | 129         | 31                  | 0                                | 0           | 0                                          | 0          | 0             | 2         | 96                  |
| Employed                  | 94          | 11                  | 0                                | 0           | 0                                          | 0          | 0             | 0         | 83                  |
| Unemployed                | 26          | 20                  | 0                                | 0           | 0                                          | 0          | 0             | 0         | 6                   |
| Not in labor force        | 9           | 0                   | 0                                | 0           | 0                                          | 0          | 0             | 2         | 7                   |
| Not high school graduate: | 120         | 99                  | 0                                | 0           | 0                                          | 0          | 0             | 0         | 21                  |
| Employed                  | 51          | 40                  | 0                                | 0           | 0                                          | 0          | 0             | 0         | 11                  |
| Unemployed                | 25          | 25                  | 0                                | 0           | 0                                          | 0          | 0             | 0         | 0                   |
| Not in labor force        | 44          | 34                  | 0                                | 0           | 0                                          | 0          | 0             | 0         | 10                  |