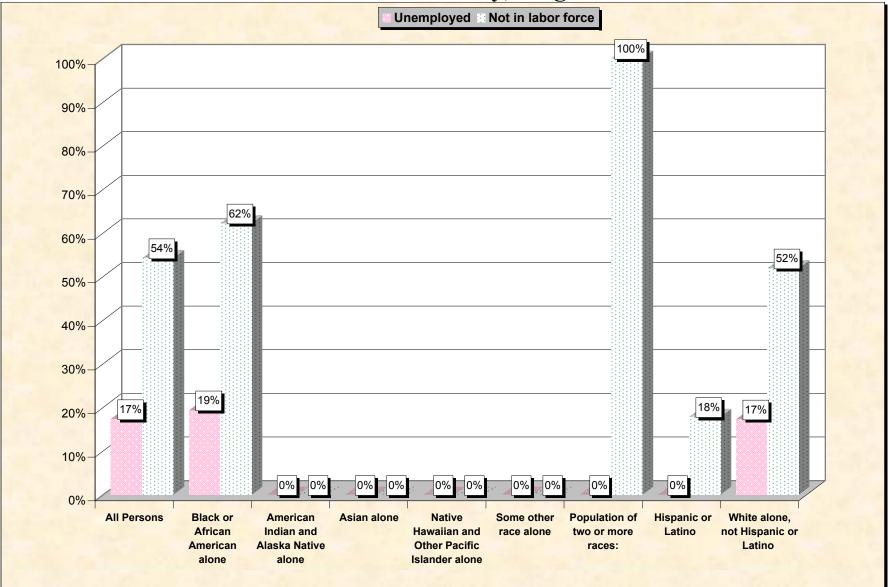

# Chart 2 -- Employment Status of Civilian Non-Students 16 to 19 years Buchanan County, Virginia

Source: Data Set: Census 2000 Summary File 3 (SF 3) - Sample Data. P38. ARMED FORCES STATUS BY SCHOOL ENROLLMENT BY EDUCATIONAL ATTAINMENT BY EMPLOYMENT STATUS FOR THE POPULATION 16 TO 19 YEARS [22] - Universe: Population 16 to 19 years; P149B through P149I ARMED FORCES STATUS BY SCHOOL ENROLLMENT BY EDUCATIONAL ATTAINMENT BY EMPLOYMENT STATUS FOR THE POPULATION 16 TO 19 YEARS.

#### Source data for charts

| Buchanan County, Virginia | All Persons |     | American<br>Indian and<br>Alaska<br>Native<br>alone | Asian alone |   | race alone | Population of<br>two or more<br>races: | or Latino | White<br>alone, not<br>Hispanic or<br>Latino |
|---------------------------|-------------|-----|-----------------------------------------------------|-------------|---|------------|----------------------------------------|-----------|----------------------------------------------|
| Total:                    | 1,585       | 143 |                                                     | 0           | 0 | 0          | 25                                     |           | 1,405                                        |
| In Armed Forces:          | 0           | 0   | Ţ                                                   | 0           | • | 0          | -                                      | •         | 0                                            |
| Enrolled in school:       | 0           | 0   |                                                     | 0           | • | •          | -                                      | -         | 0                                            |
| High school graduate      | 0           | 0   |                                                     | 0           | • | 0          | -                                      | -         | 0                                            |
| Not high school graduate  | 0           | 0   | 0                                                   | 0           | 0 | 0          | 0                                      | 0         | 0                                            |
| Not enrolled in school:   | 0           | 0   | 0                                                   | 0           | 0 | 0          | 0                                      | 0         | 0                                            |
| High school graduate      | 0           | 0   | 0                                                   | 0           | 0 | 0          | 0                                      | 0         | 0                                            |
| Not high school graduate  | 0           | 0   | 0                                                   | 0           | 0 | 0          | 0                                      | 0         | 0                                            |
| Civilian:                 | 1,585       | 143 | 0                                                   | 0           | 0 | 0          | = -                                    | 35        | 1,405                                        |
| Enrolled in school:       | 1,165       | 45  | 0                                                   | 0           | 0 | 0          | 20                                     | 7         | 1,093                                        |
| Employed                  | 186         | 0   | 0                                                   | 0           | 0 | 0          | 0                                      | 0         | 186                                          |
| Unemployed                | 41          | 0   | 0                                                   | 0           | 0 | 0          | 0                                      | 0         | 41                                           |
| Not in labor force        | 938         | 45  | 0                                                   | 0           | 0 | 0          | 20                                     | 7         | 866                                          |
| Not enrolled in school:   | 420         | 98  | 0                                                   | 0           | 0 | 0          | 5                                      | 28        | 312                                          |
| High school graduate:     | 211         | 18  | 0                                                   | 0           | 0 | 0          | 0                                      | 23        | 188                                          |
| Employed                  | 109         | 18  | 0                                                   | 0           | 0 | 0          | 0                                      | 23        | 86                                           |
| Unemployed                | 29          | 0   | 0                                                   | 0           | 0 | 0          | 0                                      | 0         | 29                                           |
| Not in labor force        | 73          | 0   | 0                                                   | 0           | 0 | 0          | 0                                      | 0         | 73                                           |
| Not high school graduate: | 209         | 80  | 0                                                   | 0           | 0 | 0          | 5                                      | 5         | 124                                          |
| Employed                  | 10          | 0   | 0                                                   | 0           | 0 | 0          | 0                                      | 0         | 10                                           |
| Unemployed                | 44          | 19  | 0                                                   | 0           | 0 | 0          | 0                                      | 0         | 25                                           |
| Not in labor force        | 155         | 61  | 0                                                   | 0           | 0 | 0          | 5                                      | 5         | 89                                           |