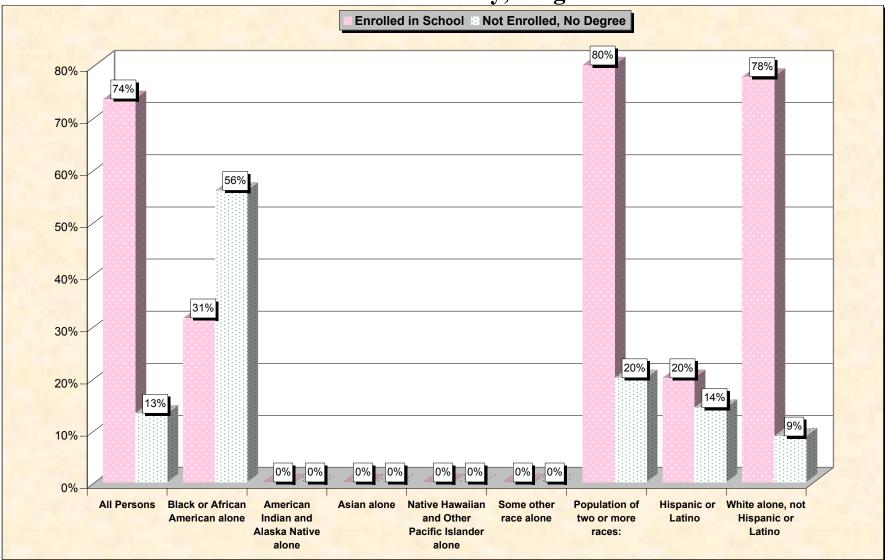

# Chart 1 -- School Enrollment and Degree Status of Civilians 16 to 19 years Buchanan County, Virginia

Source: Data Set: Census 2000 Summary File 3 (SF 3) - Sample Data. P38. ARMED FORCES STATUS BY SCHOOL ENROLLMENT BY EDUCATIONAL ATTAINMENT BY EMPLOYMENT STATUS FOR THE POPULATION 16 TO 19 YEARS [22] - Universe: Population 16 to 19 years; P149B through P149I ARMED FORCES STATUS BY SCHOOL ENROLLMENT BY EDUCATIONAL ATTAINMENT BY EMPLOYMENT STATUS FOR THE POPULATION 16 TO 19 YEARS.

#### Source data for charts

| Buchanan County, Virginia | All Persons |     | American<br>Indian and<br>Alaska<br>Native<br>alone | Asian alone |   | race alone | Population of<br>two or more<br>races: | or Latino | White<br>alone, not<br>Hispanic or<br>Latino |
|---------------------------|-------------|-----|-----------------------------------------------------|-------------|---|------------|----------------------------------------|-----------|----------------------------------------------|
| Total:                    | 1,585       | 143 |                                                     | 0           | 0 | 0          | 25                                     |           | 1,405                                        |
| In Armed Forces:          | 0           | 0   | Ţ                                                   | 0           | • | 0          | -                                      | •         | 0                                            |
| Enrolled in school:       | 0           | 0   |                                                     | 0           | • | •          | -                                      | -         | 0                                            |
| High school graduate      | 0           | 0   |                                                     | 0           | • | 0          | -                                      | -         | 0                                            |
| Not high school graduate  | 0           | 0   | 0                                                   | 0           | 0 | 0          | 0                                      | 0         | 0                                            |
| Not enrolled in school:   | 0           | 0   | 0                                                   | 0           | 0 | 0          | 0                                      | 0         | 0                                            |
| High school graduate      | 0           | 0   | 0                                                   | 0           | 0 | 0          | 0                                      | 0         | 0                                            |
| Not high school graduate  | 0           | 0   | 0                                                   | 0           | 0 | 0          | 0                                      | 0         | 0                                            |
| Civilian:                 | 1,585       | 143 | 0                                                   | 0           | 0 | 0          | = -                                    | 35        | 1,405                                        |
| Enrolled in school:       | 1,165       | 45  | 0                                                   | 0           | 0 | 0          | 20                                     | 7         | 1,093                                        |
| Employed                  | 186         | 0   | 0                                                   | 0           | 0 | 0          | 0                                      | 0         | 186                                          |
| Unemployed                | 41          | 0   | 0                                                   | 0           | 0 | 0          | 0                                      | 0         | 41                                           |
| Not in labor force        | 938         | 45  | 0                                                   | 0           | 0 | 0          | 20                                     | 7         | 866                                          |
| Not enrolled in school:   | 420         | 98  | 0                                                   | 0           | 0 | 0          | 5                                      | 28        | 312                                          |
| High school graduate:     | 211         | 18  | 0                                                   | 0           | 0 | 0          | 0                                      | 23        | 188                                          |
| Employed                  | 109         | 18  | 0                                                   | 0           | 0 | 0          | 0                                      | 23        | 86                                           |
| Unemployed                | 29          | 0   | 0                                                   | 0           | 0 | 0          | 0                                      | 0         | 29                                           |
| Not in labor force        | 73          | 0   | 0                                                   | 0           | 0 | 0          | 0                                      | 0         | 73                                           |
| Not high school graduate: | 209         | 80  | 0                                                   | 0           | 0 | 0          | 5                                      | 5         | 124                                          |
| Employed                  | 10          | 0   | 0                                                   | 0           | 0 | 0          | 0                                      | 0         | 10                                           |
| Unemployed                | 44          | 19  | 0                                                   | 0           | 0 | 0          | 0                                      | 0         | 25                                           |
| Not in labor force        | 155         | 61  | 0                                                   | 0           | 0 | 0          | 5                                      | 5         | 89                                           |