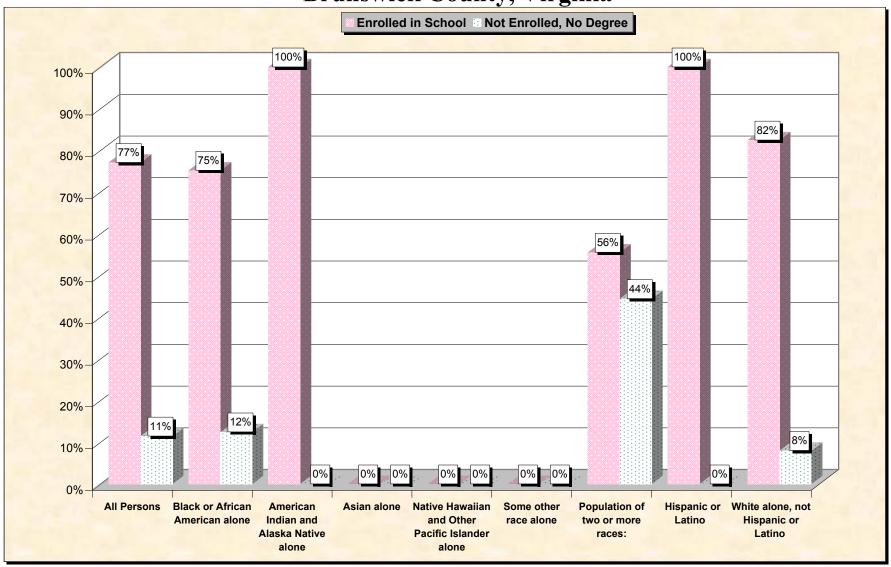

29-Oct-02

Chart 1 -- School Enrollment and Degree Status of Civilians 16 to 19 years
Brunswick County, Virginia

Source: Data Set: Census 2000 Summary File 3 (SF 3) - Sample Data. P38. ARMED FORCES STATUS BY SCHOOL ENROLLMENT BY EDUCATIONAL ATTAINMENT BY EMPLOYMENT STATUS FOR THE POPULATION 16 TO 19 YEARS [22] - Universe: Population 16 to 19 years; P149B through P149I ARMED FORCES STATUS BY SCHOOL ENROLLMENT BY EDUCATIONAL ATTAINMENT BY EMPLOYMENT STATUS FOR THE POPULATION 16 TO 19 YEARS.