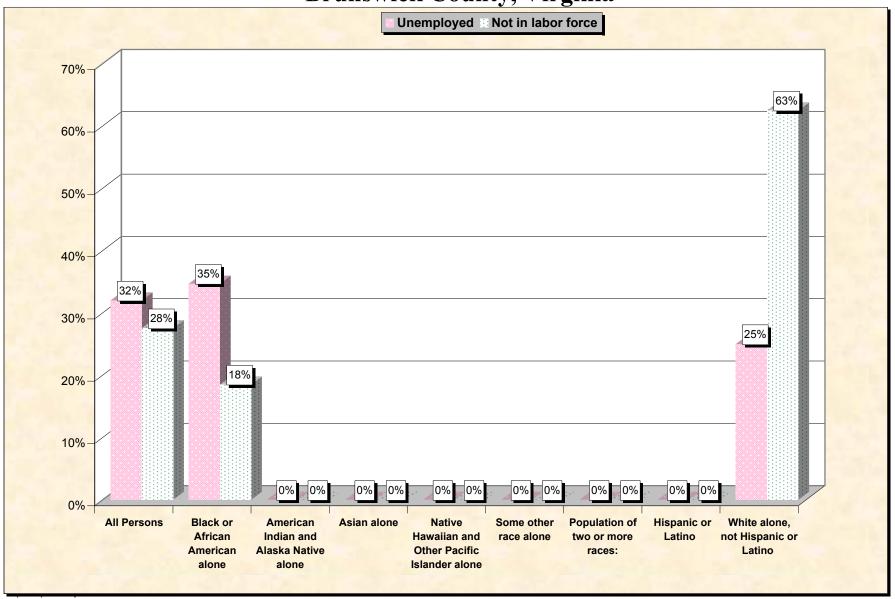

Chart 2 -- Employment Status of Civilian Non-Students 16 to 19 years Brunswick County, Virginia

Source: Data Set: Census 2000 Summary File 3 (SF 3) - Sample Data. P38. ARMED FORCES STATUS BY SCHOOL ENROLLMENT BY EDUCATIONAL ATTAINMENT BY EMPLOYMENT STATUS FOR THE POPULATION 16 TO 19 YEARS [22] - Universe: Population 16 to 19 years; P149B through P149I ARMED FORCES STATUS BY SCHOOL ENROLLMENT BY EDUCATIONAL ATTAINMENT BY EMPLOYMENT STATUS FOR THE POPULATION 16 TO 19 YEARS.