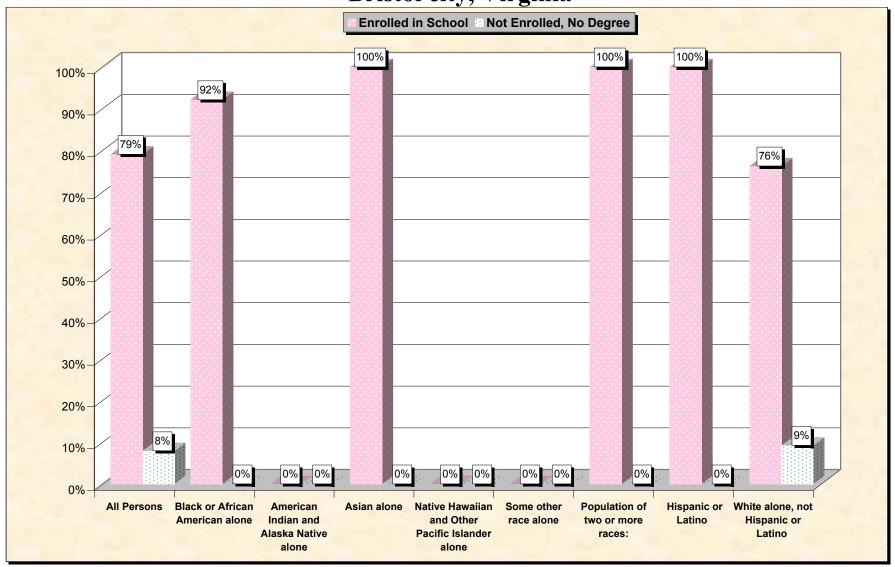

29-Oct-02

Chart 1 -- School Enrollment and Degree Status of Civilians 16 to 19 years
Bristol city, Virginia

Source: Data Set: Census 2000 Summary File 3 (SF 3) - Sample Data. P38. ARMED FORCES STATUS BY SCHOOL ENROLLMENT BY EDUCATIONAL ATTAINMENT BY EMPLOYMENT STATUS FOR THE POPULATION 16 TO 19 YEARS [22] - Universe: Population 16 to 19 years; P149B through P149I ARMED FORCES STATUS BY SCHOOL ENROLLMENT BY EDUCATIONAL ATTAINMENT BY EMPLOYMENT STATUS FOR THE POPULATION 16 TO 19 YEARS.

## Source data for charts

|                           |             | Black or            | American<br>Indian and |             | Native<br>Hawaiian<br>and Other<br>Pacific |   | Bandatian                    |           | White                     |
|---------------------------|-------------|---------------------|------------------------|-------------|--------------------------------------------|---|------------------------------|-----------|---------------------------|
|                           |             | African<br>American | Alaska<br>Native       |             | Islander                                   |   | Population of<br>two or more | Hispanic  | alone, not<br>Hispanic or |
| Bristol city, Virginia    | All Persons |                     |                        | Asian alone | alone                                      |   | races:                       | or Latino | Latino                    |
| Total:                    | 792         | 51                  | 0                      | 6           | 0                                          | 0 | 19                           | 39        | 682                       |
| In Armed Forces:          | 0           | 0                   | 0                      | 0           | 0                                          | 0 | 0                            | 0         | 0                         |
| Enrolled in school:       | 0           | 0                   | 0                      | 0           | 0                                          | 0 | 0                            | 0         | 0                         |
| High school graduate      | 0           | 0                   | 0                      | 0           | 0                                          | 0 | 0                            | 0         | 0                         |
| Not high school graduate  | 0           | 0                   | 0                      | 0           | 0                                          | 0 | 0                            | 0         | 0                         |
| Not enrolled in school:   | 0           | 0                   | 0                      | 0           | 0                                          | 0 | 0                            | 0         | 0                         |
| High school graduate      | 0           | 0                   | 0                      | 0           | 0                                          | 0 | 0                            | 0         | 0                         |
| Not high school graduate  | 0           | 0                   | 0                      | 0           | 0                                          | 0 | 0                            | 0         | Ů                         |
| Civilian:                 | 792         | 51                  | 0                      | 6           | 0                                          | 0 | 19                           | 39        | 682                       |
| Enrolled in school:       | 626         | 47                  | 0                      | 6           | 0                                          | 0 | 19                           | 39        | 520                       |
| Employed                  | 238         | 19                  | 0                      | 6           | 0                                          | 0 | 7                            | 20        | 186                       |
| Unemployed                | 23          | 0                   | 0                      | 0           | 0                                          | 0 | 0                            | 0         | _~                        |
| Not in labor force        | 365         | 28                  | 0                      | 0           | 0                                          | 0 | 12                           | 19        |                           |
| Not enrolled in school:   | 166         | 4                   | 0                      | 0           | 0                                          | 0 | 0                            | 0         | 162                       |
| High school graduate:     | 103         | 4                   | 0                      | 0           | 0                                          | 0 | 0                            | 0         | 99                        |
| Employed                  | 80          | 4                   | 0                      | 0           | 0                                          | 0 | 0                            | 0         | 76                        |
| Unemployed                | 0           | 0                   | 0                      | 0           | 0                                          | 0 | 0                            | 0         | 0                         |
| Not in labor force        | 23          | 0                   | 0                      | 0           | 0                                          | 0 | 0                            | 0         | 23                        |
| Not high school graduate: | 63          | 0                   | 0                      | 0           | 0                                          | 0 | 0                            | 0         | 63                        |
| Employed                  | 30          | 0                   | 0                      | 0           | 0                                          | 0 | 0                            | 0         | 30                        |
| Unemployed                | 0           | 0                   | 0                      | 0           | 0                                          | 0 | 0                            | 0         | 0                         |
| Not in labor force        | 33          | 0                   | 0                      | 0           | 0                                          | 0 | 0                            | 0         | 33                        |