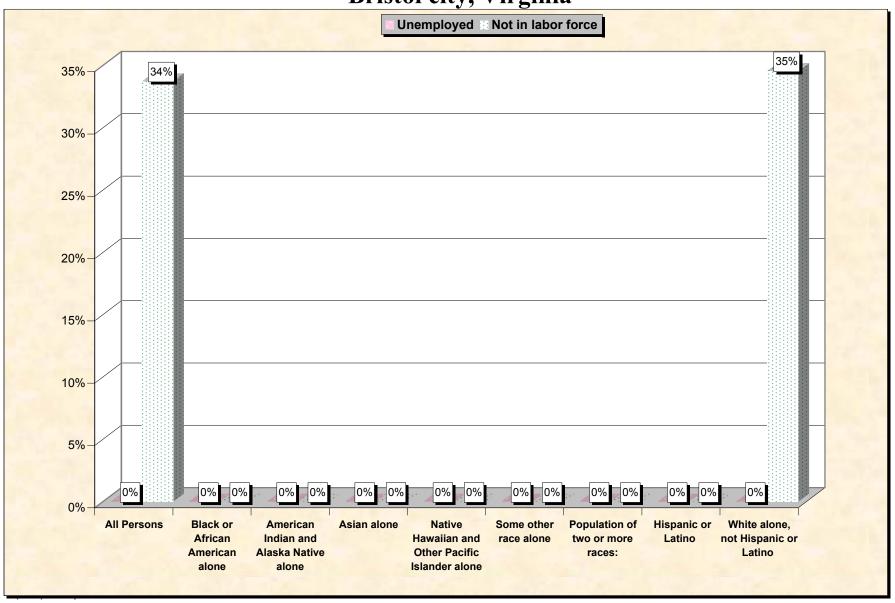

Chart 2 -- Employment Status of Civilian Non-Students 16 to 19 years Bristol city, Virginia

Source: Data Set: Census 2000 Summary File 3 (SF 3) - Sample Data. P38. ARMED FORCES STATUS BY SCHOOL ENROLLMENT BY EDUCATIONAL ATTAINMENT BY EMPLOYMENT STATUS FOR THE POPULATION 16 TO 19 YEARS [22] - Universe: Population 16 to 19 years; P149B through P149I ARMED FORCES STATUS BY SCHOOL ENROLLMENT BY EDUCATIONAL ATTAINMENT BY EMPLOYMENT STATUS FOR THE POPULATION 16 TO 19 YEARS.

## Source data for charts

|                           |             | Black or            | American<br>Indian and |             | Native<br>Hawaiian<br>and Other<br>Pacific |   | Bandatian                    |           | White                     |
|---------------------------|-------------|---------------------|------------------------|-------------|--------------------------------------------|---|------------------------------|-----------|---------------------------|
|                           |             | African<br>American | Alaska<br>Native       |             | Islander                                   |   | Population of<br>two or more | Hispanic  | alone, not<br>Hispanic or |
| Bristol city, Virginia    | All Persons |                     |                        | Asian alone | alone                                      |   | races:                       | or Latino | Latino                    |
| Total:                    | 792         | 51                  | 0                      | 6           | 0                                          | 0 | 19                           | 39        | 682                       |
| In Armed Forces:          | 0           | 0                   | 0                      | 0           | 0                                          | 0 | 0                            | 0         | 0                         |
| Enrolled in school:       | 0           | 0                   | 0                      | 0           | 0                                          | 0 | 0                            | 0         | 0                         |
| High school graduate      | 0           | 0                   | 0                      | 0           | 0                                          | 0 | 0                            | 0         | 0                         |
| Not high school graduate  | 0           | 0                   | 0                      | 0           | 0                                          | 0 | 0                            | 0         | 0                         |
| Not enrolled in school:   | 0           | 0                   | 0                      | 0           | 0                                          | 0 | 0                            | 0         | 0                         |
| High school graduate      | 0           | 0                   | 0                      | 0           | 0                                          | 0 | 0                            | 0         | 0                         |
| Not high school graduate  | 0           | 0                   | 0                      | 0           | 0                                          | 0 | 0                            | 0         | Ů                         |
| Civilian:                 | 792         | 51                  | 0                      | 6           | 0                                          | 0 | 19                           | 39        | 682                       |
| Enrolled in school:       | 626         | 47                  | 0                      | 6           | 0                                          | 0 | 19                           | 39        | 520                       |
| Employed                  | 238         | 19                  | 0                      | 6           | 0                                          | 0 | 7                            | 20        | 186                       |
| Unemployed                | 23          | 0                   | 0                      | 0           | 0                                          | 0 | 0                            | 0         | _~                        |
| Not in labor force        | 365         | 28                  | 0                      | 0           | 0                                          | 0 | 12                           | 19        |                           |
| Not enrolled in school:   | 166         | 4                   | 0                      | 0           | 0                                          | 0 | 0                            | 0         | 162                       |
| High school graduate:     | 103         | 4                   | 0                      | 0           | 0                                          | 0 | 0                            | 0         | 99                        |
| Employed                  | 80          | 4                   | 0                      | 0           | 0                                          | 0 | 0                            | 0         | 76                        |
| Unemployed                | 0           | 0                   | 0                      | 0           | 0                                          | 0 | 0                            | 0         | 0                         |
| Not in labor force        | 23          | 0                   | 0                      | 0           | 0                                          | 0 | 0                            | 0         | 23                        |
| Not high school graduate: | 63          | 0                   | 0                      | 0           | 0                                          | 0 | 0                            | 0         | 63                        |
| Employed                  | 30          | 0                   | 0                      | 0           | 0                                          | 0 | 0                            | 0         | 30                        |
| Unemployed                | 0           | 0                   | 0                      | 0           | 0                                          | 0 | 0                            | 0         | 0                         |
| Not in labor force        | 33          | 0                   | 0                      | 0           | 0                                          | 0 | 0                            | 0         | 33                        |