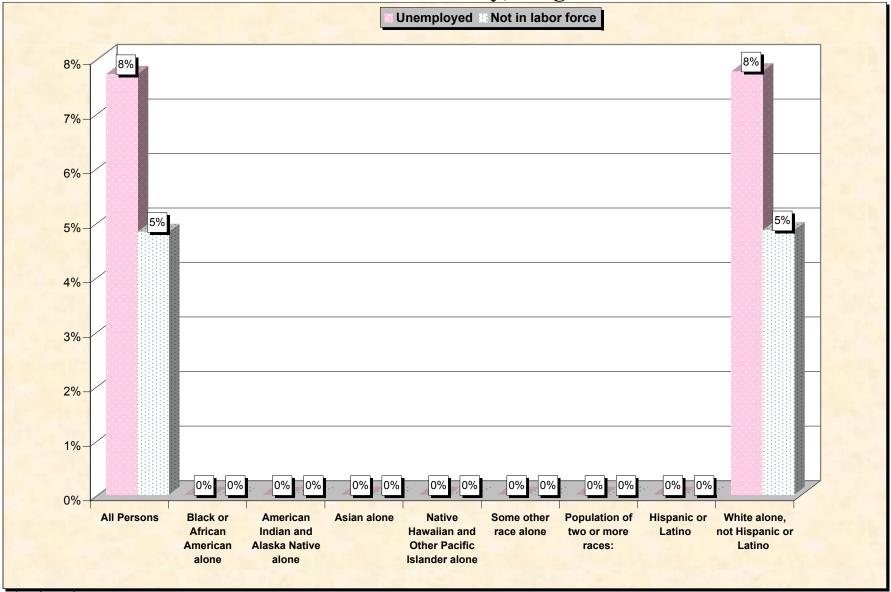

# Chart 2 -- Employment Status of Civilian Non-Students 16 to 19 years Botetourt County, Virginia

Source: Data Set: Census 2000 Summary File 3 (SF 3) - Sample Data. P38. ARMED FORCES STATUS BY SCHOOL ENROLLMENT BY EDUCATIONAL ATTAINMENT BY EMPLOYMENT STATUS FOR THE POPULATION 16 TO 19 YEARS [22] - Universe: Population 16 to 19 years; P149B through P149I ARMED FORCES STATUS BY SCHOOL ENROLLMENT BY EDUCATIONAL ATTAINMENT BY EMPLOYMENT STATUS FOR THE POPULATION 16 TO 19 YEARS.

#### Source data for charts

| Botetourt County, Virginia | All Persons |    | American<br>Indian and<br>Alaska<br>Native<br>alone | Asian alone |   | Some other race alone | Population of<br>two or more<br>races: | Hispanic<br>or Latino | White<br>alone, not<br>Hispanic or<br>Latino |
|----------------------------|-------------|----|-----------------------------------------------------|-------------|---|-----------------------|----------------------------------------|-----------------------|----------------------------------------------|
| Total:                     | 1,502       | 42 | 6                                                   | 16          | _ | 0                     | 3                                      |                       | 1,434                                        |
| In Armed Forces:           | 0           | 0  |                                                     | 0           | • | 0                     | 0                                      | -                     | 0                                            |
| Enrolled in school:        | 0           | 0  | 0                                                   | 0           | 0 | 0                     | 0                                      | 0                     | 0                                            |
| High school graduate       | 0           | 0  | 0                                                   | 0           | 0 | 0                     | 0                                      | 0                     | 0                                            |
| Not high school graduate   | 0           | 0  | 0                                                   | 0           | 0 | 0                     | 0                                      | 0                     | 0                                            |
| Not enrolled in school:    | 0           | 0  | 0                                                   | 0           | 0 | 0                     | 0                                      | 0                     | 0                                            |
| High school graduate       | 0           | 0  | 0                                                   | 0           | 0 | 0                     | 0                                      | 0                     | 0                                            |
| Not high school graduate   | 0           | 0  | 0                                                   | 0           | 0 | 0                     | 0                                      | 0                     | 0                                            |
| Civilian:                  | 1,502       | 42 | 6                                                   | 16          | 0 | 0                     | 3                                      | 11                    | 1,434                                        |
| Enrolled in school:        | 1,191       | 41 | 6                                                   | 16          | 0 | 0                     | 3                                      | 10                    | 1,125                                        |
| Employed                   | 608         | 13 | 0                                                   | 0           | 0 | 0                     | 0                                      | 0                     | 595                                          |
| Unemployed                 | 80          | 2  | 0                                                   | 0           | 0 | 0                     | 0                                      | 0                     | 78                                           |
| Not in labor force         | 503         | 26 | 6                                                   | 16          | 0 | 0                     | 3                                      | 10                    | 452                                          |
| Not enrolled in school:    | 311         | 1  | 0                                                   | 0           | 0 | 0                     | 0                                      | 1                     | 309                                          |
| High school graduate:      | 200         | 1  | 0                                                   | 0           | 0 | 0                     | 0                                      | 1                     | 198                                          |
| Employed                   | 180         | 1  | 0                                                   | 0           | 0 | 0                     | 0                                      | 1                     | 178                                          |
| Unemployed                 | 18          | 0  | 0                                                   | 0           | 0 | 0                     | 0                                      | 0                     | 18                                           |
| Not in labor force         | 2           | 0  | 0                                                   | 0           | 0 | 0                     | 0                                      | 0                     | 2                                            |
| Not high school graduate:  | 111         | 0  | 0                                                   | 0           | 0 | 0                     | 0                                      | 0                     | 111                                          |
| Employed                   | 92          | 0  | 0                                                   | 0           | 0 | 0                     | 0                                      | 0                     | 92                                           |
| Unemployed                 | 6           | 0  | 0                                                   | 0           | 0 | 0                     | 0                                      | 0                     | 6                                            |
| Not in labor force         | 13          | 0  | 0                                                   | 0           | 0 | 0                     | 0                                      | 0                     | 13                                           |