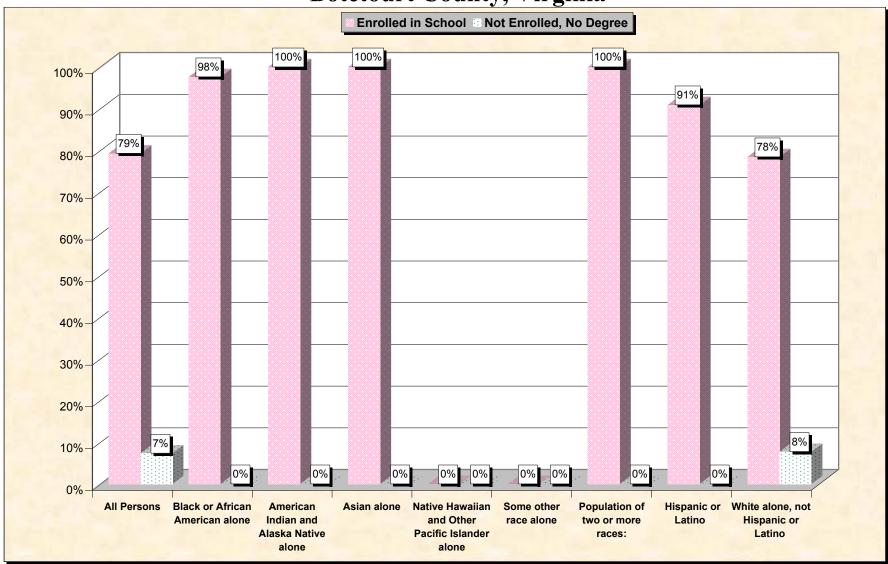

# Chart 1 -- School Enrollment and Degree Status of Civilians 16 to 19 years Botetourt County, Virginia

Source: Data Set: Census 2000 Summary File 3 (SF 3) - Sample Data. P38. ARMED FORCES STATUS BY SCHOOL ENROLLMENT BY EDUCATIONAL ATTAINMENT BY EMPLOYMENT STATUS FOR THE POPULATION 16 TO 19 YEARS [22] - Universe: Population 16 to 19 years; P149B through P149I ARMED FORCES STATUS BY SCHOOL ENROLLMENT BY EDUCATIONAL ATTAINMENT BY EMPLOYMENT STATUS FOR THE POPULATION 16 TO 19 YEARS.

#### Source data for charts

| Botetourt County, Virginia | All Persons |    | American<br>Indian and<br>Alaska<br>Native<br>alone | Asian alone |   | Some other race alone | Population of<br>two or more<br>races: | Hispanic<br>or Latino | White<br>alone, not<br>Hispanic or<br>Latino |
|----------------------------|-------------|----|-----------------------------------------------------|-------------|---|-----------------------|----------------------------------------|-----------------------|----------------------------------------------|
| Total:                     | 1,502       | 42 | 6                                                   | 16          | _ | 0                     | 3                                      |                       | 1,434                                        |
| In Armed Forces:           | 0           | 0  |                                                     | 0           | • | 0                     | 0                                      | -                     | 0                                            |
| Enrolled in school:        | 0           | 0  | 0                                                   | 0           | 0 | 0                     | 0                                      | 0                     | 0                                            |
| High school graduate       | 0           | 0  | 0                                                   | 0           | 0 | 0                     | 0                                      | 0                     | 0                                            |
| Not high school graduate   | 0           | 0  | 0                                                   | 0           | 0 | 0                     | 0                                      | 0                     | 0                                            |
| Not enrolled in school:    | 0           | 0  | 0                                                   | 0           | 0 | 0                     | 0                                      | 0                     | 0                                            |
| High school graduate       | 0           | 0  | 0                                                   | 0           | 0 | 0                     | 0                                      | 0                     | 0                                            |
| Not high school graduate   | 0           | 0  | 0                                                   | 0           | 0 | 0                     | 0                                      | 0                     | 0                                            |
| Civilian:                  | 1,502       | 42 | 6                                                   | 16          | 0 | 0                     | 3                                      | 11                    | 1,434                                        |
| Enrolled in school:        | 1,191       | 41 | 6                                                   | 16          | 0 | 0                     | 3                                      | 10                    | 1,125                                        |
| Employed                   | 608         | 13 | 0                                                   | 0           | 0 | 0                     | 0                                      | 0                     | 595                                          |
| Unemployed                 | 80          | 2  | 0                                                   | 0           | 0 | 0                     | 0                                      | 0                     | 78                                           |
| Not in labor force         | 503         | 26 | 6                                                   | 16          | 0 | 0                     | 3                                      | 10                    | 452                                          |
| Not enrolled in school:    | 311         | 1  | 0                                                   | 0           | 0 | 0                     | 0                                      | 1                     | 309                                          |
| High school graduate:      | 200         | 1  | 0                                                   | 0           | 0 | 0                     | 0                                      | 1                     | 198                                          |
| Employed                   | 180         | 1  | 0                                                   | 0           | 0 | 0                     | 0                                      | 1                     | 178                                          |
| Unemployed                 | 18          | 0  | 0                                                   | 0           | 0 | 0                     | 0                                      | 0                     | 18                                           |
| Not in labor force         | 2           | 0  | 0                                                   | 0           | 0 | 0                     | 0                                      | 0                     | 2                                            |
| Not high school graduate:  | 111         | 0  | 0                                                   | 0           | 0 | 0                     | 0                                      | 0                     | 111                                          |
| Employed                   | 92          | 0  | 0                                                   | 0           | 0 | 0                     | 0                                      | 0                     | 92                                           |
| Unemployed                 | 6           | 0  | 0                                                   | 0           | 0 | 0                     | 0                                      | 0                     | 6                                            |
| Not in labor force         | 13          | 0  | 0                                                   | 0           | 0 | 0                     | 0                                      | 0                     | 13                                           |