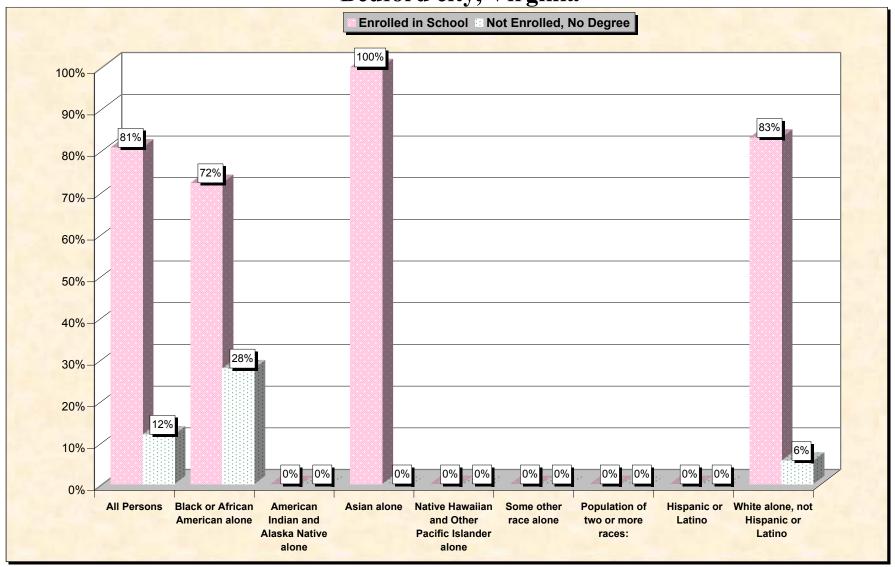

29-Oct-02

Chart 1 -- School Enrollment and Degree Status of Civilians 16 to 19 years
Bedford city, Virginia

Source: Data Set: Census 2000 Summary File 3 (SF 3) - Sample Data. P38. ARMED FORCES STATUS BY SCHOOL ENROLLMENT BY EDUCATIONAL ATTAINMENT BY EMPLOYMENT STATUS FOR THE POPULATION 16 TO 19 YEARS [22] - Universe: Population 16 to 19 years; P149B through P149I ARMED FORCES STATUS BY SCHOOL ENROLLMENT BY EDUCATIONAL ATTAINMENT BY EMPLOYMENT STATUS FOR THE POPULATION 16 TO 19 YEARS.