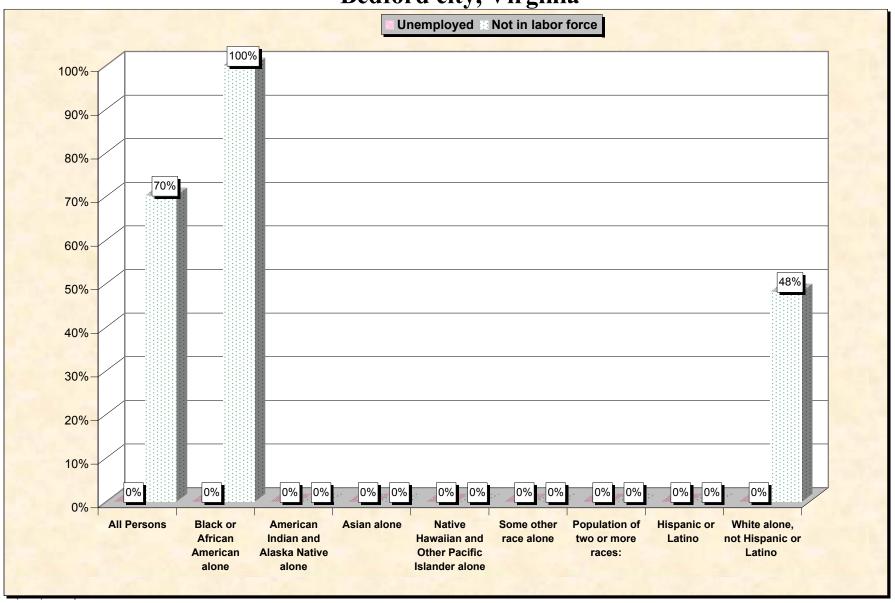

Chart 2 -- Employment Status of Civilian Non-Students 16 to 19 years Bedford city, Virginia

Source: Data Set: Census 2000 Summary File 3 (SF 3) - Sample Data. P38. ARMED FORCES STATUS BY SCHOOL ENROLLMENT BY EDUCATIONAL ATTAINMENT BY EMPLOYMENT STATUS FOR THE POPULATION 16 TO 19 YEARS [22] - Universe: Population 16 to 19 years; P149B through P149I ARMED FORCES STATUS BY SCHOOL ENROLLMENT BY EDUCATIONAL ATTAINMENT BY EMPLOYMENT STATUS FOR THE POPULATION 16 TO 19 YEARS.