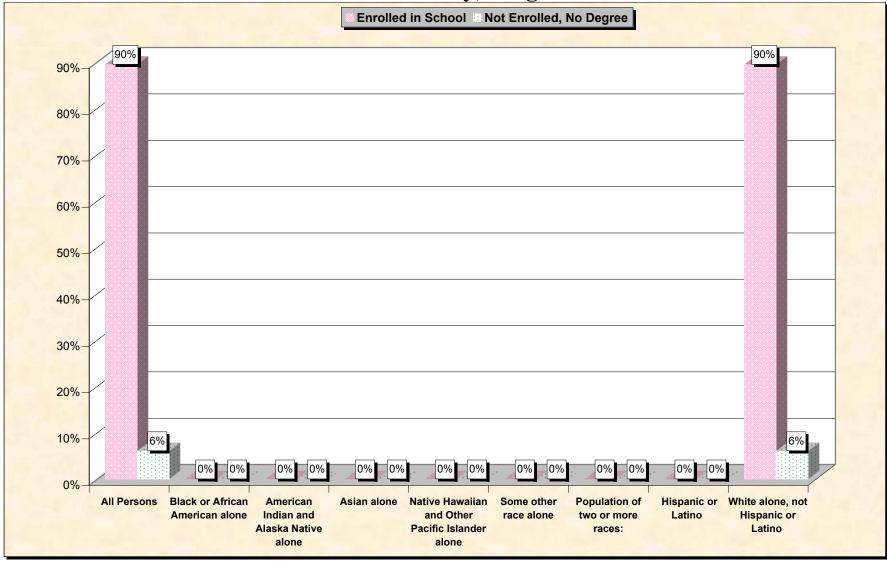

# Chart 1 -- School Enrollment and Degree Status of Civilians 16 to 19 years Bath County, Virginia

Source: Data Set: Census 2000 Summary File 3 (SF 3) - Sample Data. P38. ARMED FORCES STATUS BY SCHOOL ENROLLMENT BY EDUCATIONAL ATTAINMENT BY EMPLOYMENT STATUS FOR THE POPULATION 16 TO 19 YEARS [22] - Universe: Population 16 to 19 years; P149B through P149I ARMED FORCES STATUS BY SCHOOL ENROLLMENT BY EDUCATIONAL ATTAINMENT BY EMPLOYMENT STATUS FOR THE POPULATION 16 TO 19 YEARS.

#### Source data for charts

| Bath County, Virginia     | All Persons | Black or<br>African<br>American<br>alone | American<br>Indian and<br>Alaska<br>Native<br>alone | Asian alone | Native<br>Hawaiian<br>and Other<br>Pacific<br>Islander<br>alone | Some other race alone | Population of<br>two or more<br>races: |   | White<br>alone, not<br>Hispanic or<br>Latino |
|---------------------------|-------------|------------------------------------------|-----------------------------------------------------|-------------|-----------------------------------------------------------------|-----------------------|----------------------------------------|---|----------------------------------------------|
| Total:                    | 181         | 0                                        | 0                                                   | 0           | •                                                               | 0                     | 0                                      | 0 | 181                                          |
| In Armed Forces:          | 0           | 0                                        | 0                                                   | 0           | •                                                               | 0                     | 0                                      | 0 | 0                                            |
| Enrolled in school:       | 0           | 0                                        | 0                                                   | 0           | 0                                                               | 0                     | 0                                      | 0 | 0                                            |
| High school graduate      | 0           | 0                                        | 0                                                   | 0           | •                                                               | 0                     | 0                                      | 0 | 0                                            |
| Not high school graduate  | 0           | 0                                        | -                                                   | 0           | •                                                               | 0                     | 0                                      | 0 | 0                                            |
| Not enrolled in school:   | 0           | 0                                        | 0                                                   | 0           | ç                                                               | 0                     | 0                                      | 0 | 0                                            |
| High school graduate      | 0           | 0                                        | 0                                                   | 0           | 0                                                               | 0                     | 0                                      | 0 | 0                                            |
| Not high school graduate  | 0           | 0                                        | 0                                                   | 0           | 0                                                               | 0                     | 0                                      | 0 | 0                                            |
| Civilian:                 | 181         | 0                                        | 0                                                   | 0           | 0                                                               | 0                     | 0                                      | 0 | 181                                          |
| Enrolled in school:       | 162         | 0                                        | 0                                                   | 0           | 0                                                               | 0                     | 0                                      | 0 | 162                                          |
| Employed                  | 49          | 0                                        | 0                                                   | 0           | 0                                                               | 0                     | 0                                      | 0 | 49                                           |
| Unemployed                | 12          | 0                                        | 0                                                   | 0           | 0                                                               | 0                     | 0                                      | 0 | 12                                           |
| Not in labor force        | 101         | 0                                        | 0                                                   | 0           | 0                                                               | 0                     | 0                                      | 0 | 101                                          |
| Not enrolled in school:   | 19          | 0                                        | 0                                                   | 0           | 0                                                               | 0                     | 0                                      | 0 | 19                                           |
| High school graduate:     | 8           | 0                                        | 0                                                   | 0           | 0                                                               | 0                     | 0                                      | 0 | 8                                            |
| Employed                  | 8           | 0                                        | 0                                                   | 0           | 0                                                               | 0                     | 0                                      | 0 | 8                                            |
| Unemployed                | 0           | 0                                        | 0                                                   | 0           | 0                                                               | 0                     | 0                                      | 0 | 0                                            |
| Not in labor force        | 0           | 0                                        | 0                                                   | 0           | 0                                                               | 0                     | 0                                      | 0 | 0                                            |
| Not high school graduate: | 11          | 0                                        | 0                                                   | 0           | 0                                                               | 0                     | 0                                      | 0 | 11                                           |
| Employed                  | 11          | 0                                        | 0                                                   | 0           | 0                                                               | 0                     | 0                                      | 0 | 11                                           |
| Unemployed                | 0           | 0                                        | 0                                                   | 0           | 0                                                               | 0                     | 0                                      | 0 | 0                                            |
| Not in labor force        | 0           | 0                                        | 0                                                   | 0           | 0                                                               | 0                     | 0                                      | 0 | 0                                            |