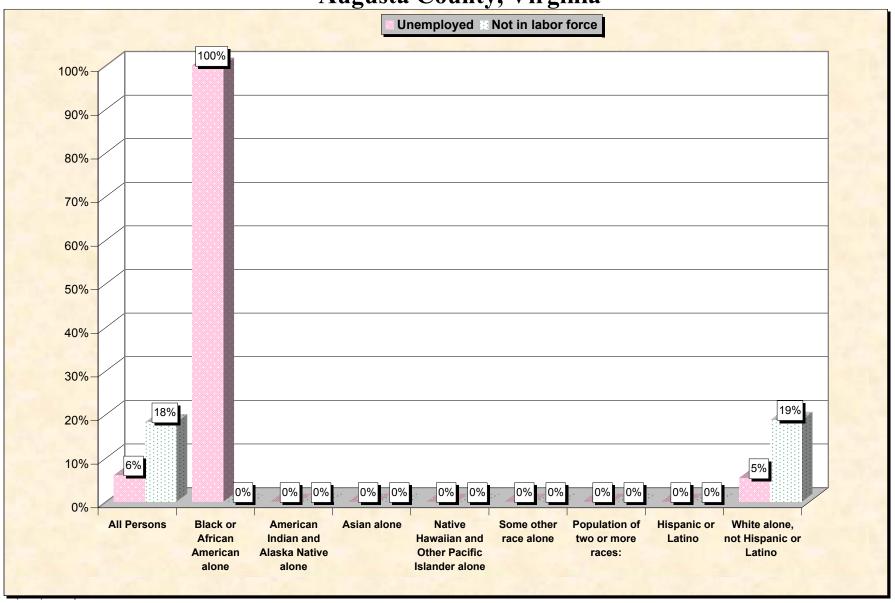

Chart 2 -- Employment Status of Civilian Non-Students 16 to 19 years
Augusta County, Virginia

Source: Data Set: Census 2000 Summary File 3 (SF 3) - Sample Data. P38. ARMED FORCES STATUS BY SCHOOL ENROLLMENT BY EDUCATIONAL ATTAINMENT BY EMPLOYMENT STATUS FOR THE POPULATION 16 TO 19 YEARS [22] - Universe: Population 16 to 19 years; P149B through P149I ARMED FORCES STATUS BY SCHOOL ENROLLMENT BY EDUCATIONAL ATTAINMENT BY EMPLOYMENT STATUS FOR THE POPULATION 16 TO 19 YEARS.