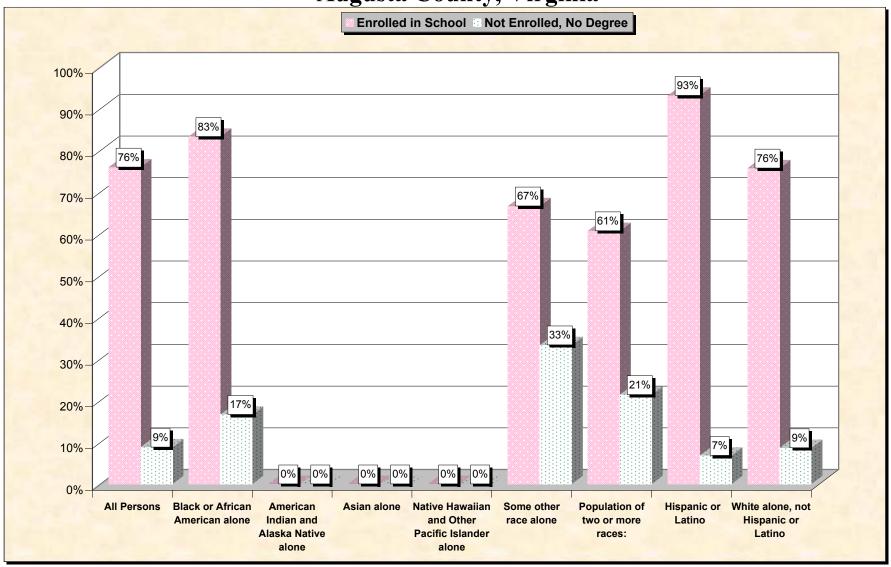

29-Oct-02

Chart 1 -- School Enrollment and Degree Status of Civilians 16 to 19 years
Augusta County, Virginia

Source: Data Set: Census 2000 Summary File 3 (SF 3) - Sample Data. P38. ARMED FORCES STATUS BY SCHOOL ENROLLMENT BY EDUCATIONAL ATTAINMENT BY EMPLOYMENT STATUS FOR THE POPULATION 16 TO 19 YEARS [22] - Universe: Population 16 to 19 years; P149B through P149I ARMED FORCES STATUS BY SCHOOL ENROLLMENT BY EDUCATIONAL ATTAINMENT BY EMPLOYMENT STATUS FOR THE POPULATION 16 TO 19 YEARS.