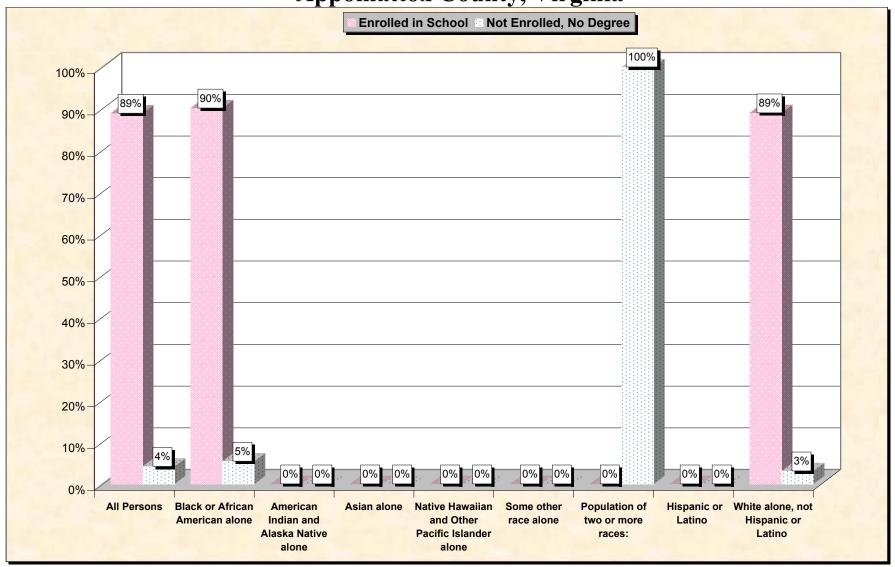

29-Oct-02

Chart 1 -- School Enrollment and Degree Status of Civilians 16 to 19 years
Appomattox County, Virginia

Source: Data Set: Census 2000 Summary File 3 (SF 3) - Sample Data. P38. ARMED FORCES STATUS BY SCHOOL ENROLLMENT BY EDUCATIONAL ATTAINMENT BY EMPLOYMENT STATUS FOR THE POPULATION 16 TO 19 YEARS [22] - Universe: Population 16 to 19 years; P149B through P149I ARMED FORCES STATUS BY SCHOOL ENROLLMENT BY EDUCATIONAL ATTAINMENT BY EMPLOYMENT STATUS FOR THE POPULATION 16 TO 19 YEARS.