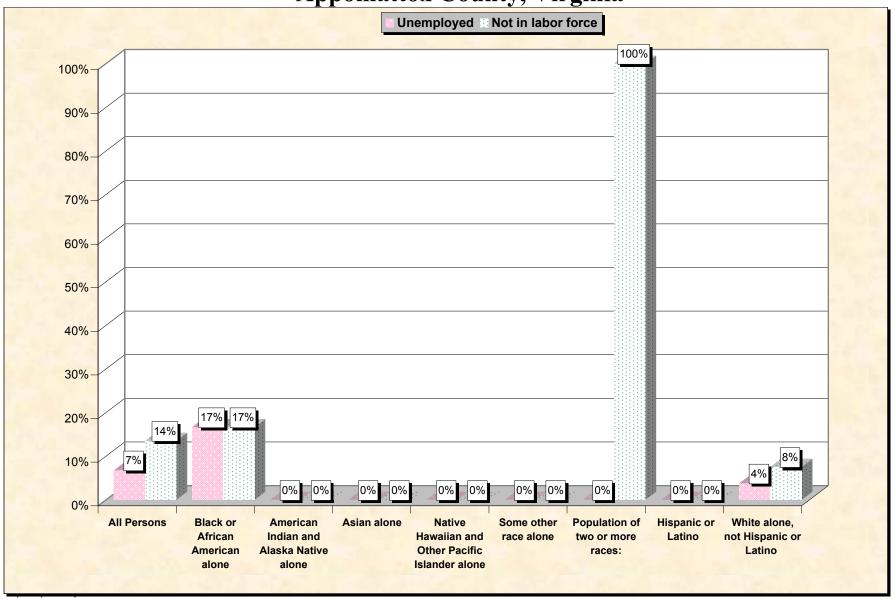

Chart 2 -- Employment Status of Civilian Non-Students 16 to 19 years
Appomattox County, Virginia

Source: Data Set: Census 2000 Summary File 3 (SF 3) - Sample Data. P38. ARMED FORCES STATUS BY SCHOOL ENROLLMENT BY EDUCATIONAL ATTAINMENT BY EMPLOYMENT STATUS FOR THE POPULATION 16 TO 19 YEARS [22] - Universe: Population 16 to 19 years; P149B through P149I ARMED FORCES STATUS BY SCHOOL ENROLLMENT BY EDUCATIONAL ATTAINMENT BY EMPLOYMENT STATUS FOR THE POPULATION 16 TO 19 YEARS.