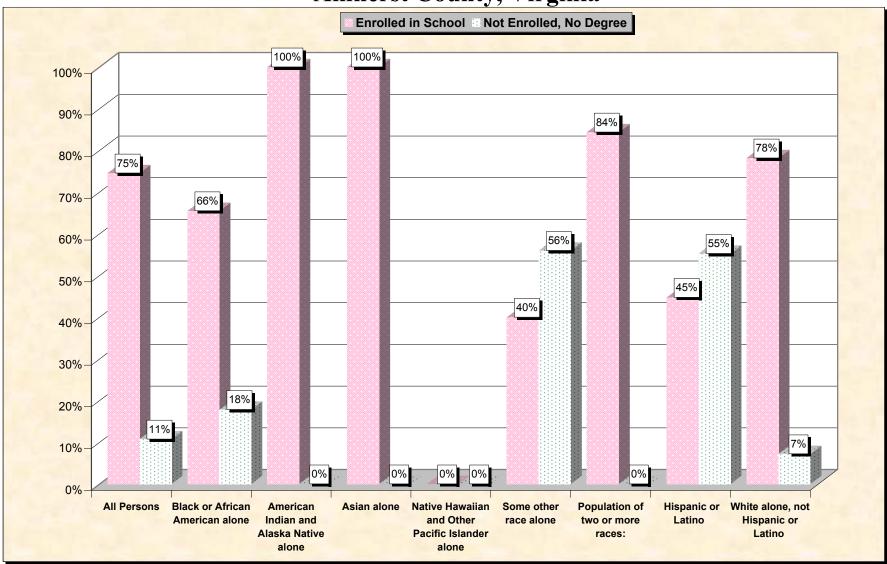

## Chart 1 -- School Enrollment and Degree Status of Civilians 16 to 19 years Amherst County, Virginia

Source: Data Set: Census 2000 Summary File 3 (SF 3) - Sample Data. P38. ARMED FORCES STATUS BY SCHOOL ENROLLMENT BY EDUCATIONAL ATTAINMENT BY EMPLOYMENT STATUS FOR THE POPULATION 16 TO 19 YEARS [22] - Universe: Population 16 to 19 years; P149B through P149I ARMED FORCES STATUS BY SCHOOL ENROLLMENT BY EDUCATIONAL ATTAINMENT BY EMPLOYMENT STATUS FOR THE POPULATION 16 TO 19 YEARS.