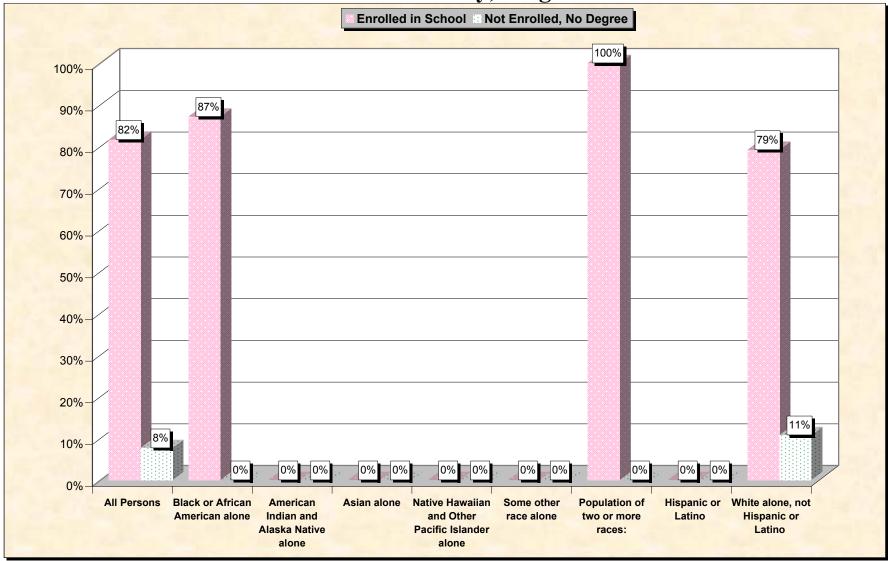

# Chart 1 -- School Enrollment and Degree Status of Civilians 16 to 19 years Amelia County, Virginia

Source: Data Set: Census 2000 Summary File 3 (SF 3) - Sample Data. P38. ARMED FORCES STATUS BY SCHOOL ENROLLMENT BY EDUCATIONAL ATTAINMENT BY EMPLOYMENT STATUS FOR THE POPULATION 16 TO 19 YEARS [22] - Universe: Population 16 to 19 years; P149B through P149I ARMED FORCES STATUS BY SCHOOL ENROLLMENT BY EDUCATIONAL ATTAINMENT BY EMPLOYMENT STATUS FOR THE POPULATION 16 TO 19 YEARS.