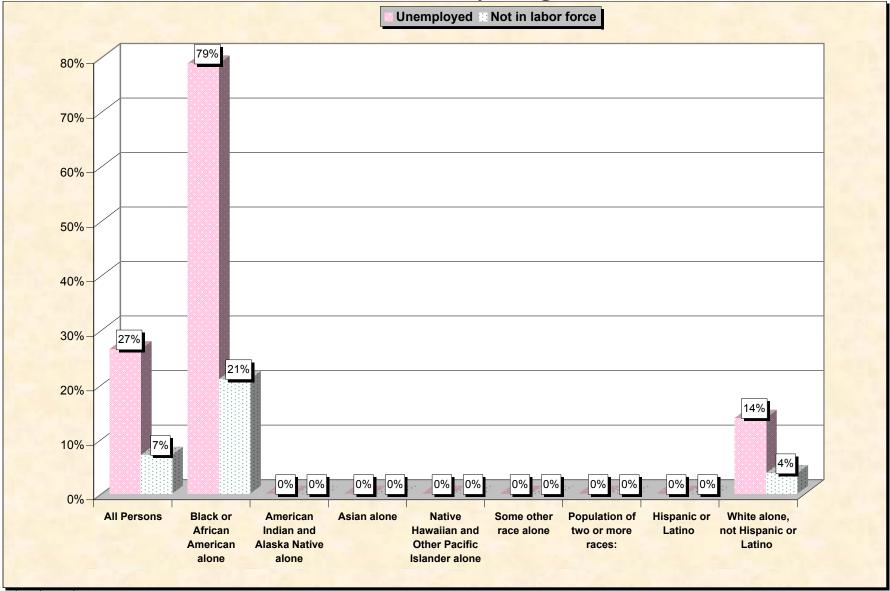

# Chart 2 -- Employment Status of Civilian Non-Students 16 to 19 years Amelia County, Virginia

Source: Data Set: Census 2000 Summary File 3 (SF 3) - Sample Data. P38. ARMED FORCES STATUS BY SCHOOL ENROLLMENT BY EDUCATIONAL ATTAINMENT BY EMPLOYMENT STATUS FOR THE POPULATION 16 TO 19 YEARS [22] - Universe: Population 16 to 19 years; P149B through P149I ARMED FORCES STATUS BY SCHOOL ENROLLMENT BY EDUCATIONAL ATTAINMENT BY EMPLOYMENT STATUS FOR THE POPULATION 16 TO 19 YEARS.