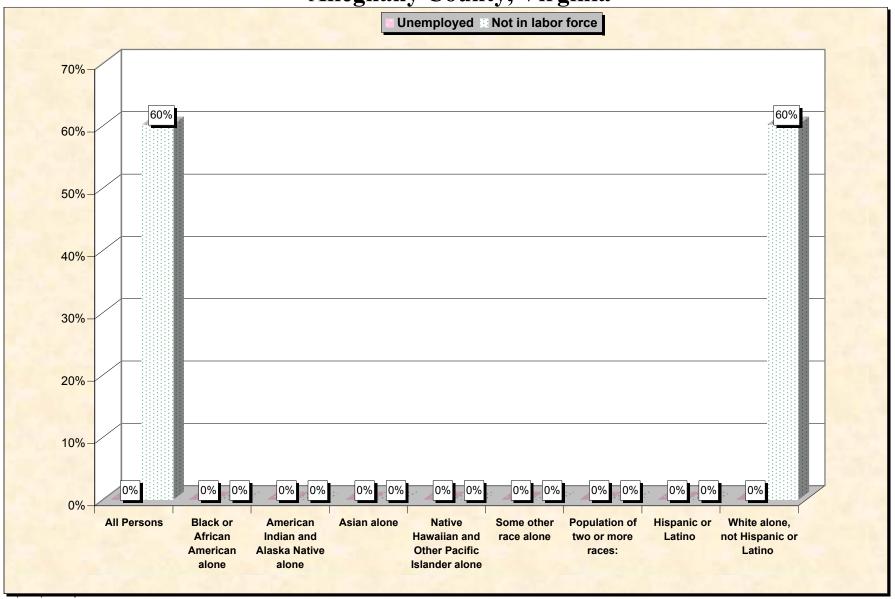

Chart 2 -- Employment Status of Civilian Non-Students 16 to 19 years
Alleghany County, Virginia

Source: Data Set: Census 2000 Summary File 3 (SF 3) - Sample Data. P38. ARMED FORCES STATUS BY SCHOOL ENROLLMENT BY EDUCATIONAL ATTAINMENT BY EMPLOYMENT STATUS FOR THE POPULATION 16 TO 19 YEARS [22] - Universe: Population 16 to 19 years; P149B through P149I ARMED FORCES STATUS BY SCHOOL ENROLLMENT BY EDUCATIONAL ATTAINMENT BY EMPLOYMENT STATUS FOR THE POPULATION 16 TO 19 YEARS.