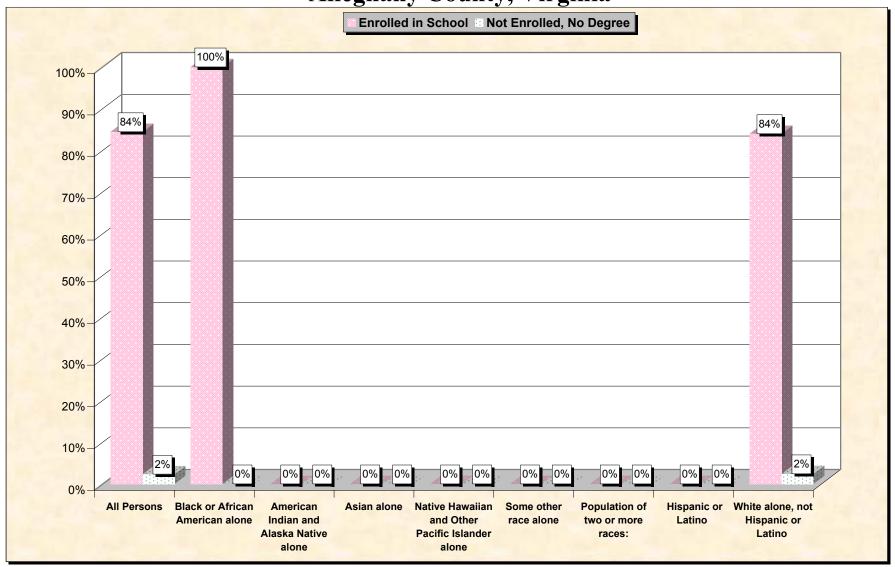

29-Oct-02

Chart 1 -- School Enrollment and Degree Status of Civilians 16 to 19 years
Alleghany County, Virginia

Source: Data Set: Census 2000 Summary File 3 (SF 3) - Sample Data. P38. ARMED FORCES STATUS BY SCHOOL ENROLLMENT BY EDUCATIONAL ATTAINMENT BY EMPLOYMENT STATUS FOR THE POPULATION 16 TO 19 YEARS [22] - Universe: Population 16 to 19 years; P149B through P149I ARMED FORCES STATUS BY SCHOOL ENROLLMENT BY EDUCATIONAL ATTAINMENT BY EMPLOYMENT STATUS FOR THE POPULATION 16 TO 19 YEARS.