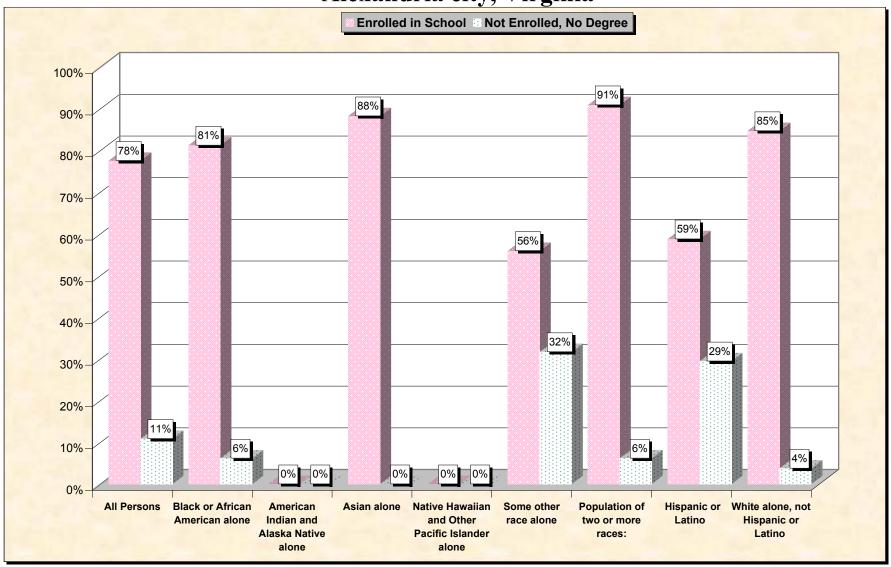

29-Oct-02

Chart 1 -- School Enrollment and Degree Status of Civilians 16 to 19 years
Alexandria city, Virginia

Source: Data Set: Census 2000 Summary File 3 (SF 3) - Sample Data. P38. ARMED FORCES STATUS BY SCHOOL ENROLLMENT BY EDUCATIONAL ATTAINMENT BY EMPLOYMENT STATUS FOR THE POPULATION 16 TO 19 YEARS [22] - Universe: Population 16 to 19 years; P149B through P149I ARMED FORCES STATUS BY SCHOOL ENROLLMENT BY EDUCATIONAL ATTAINMENT BY EMPLOYMENT STATUS FOR THE POPULATION 16 TO 19 YEARS.