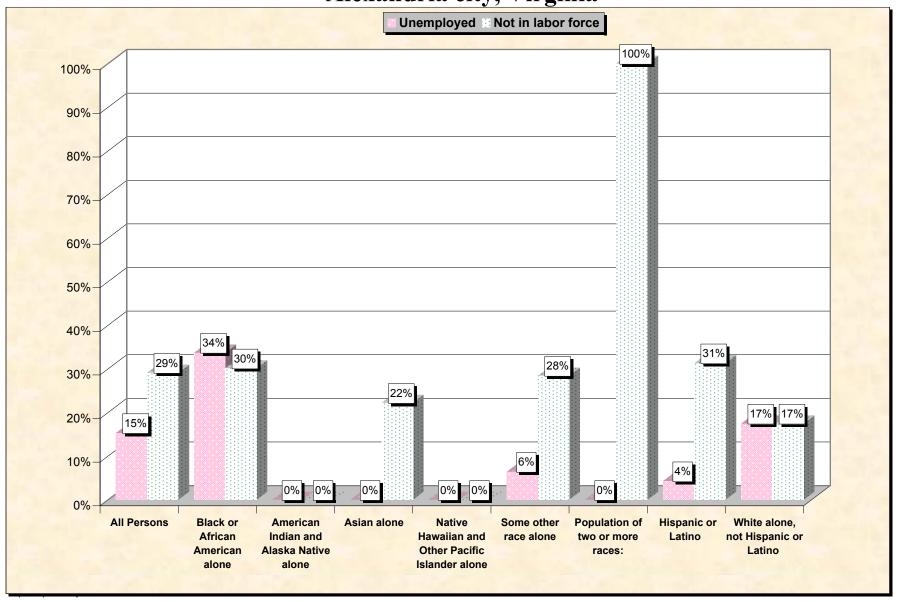

Chart 2 -- Employment Status of Civilian Non-Students 16 to 19 years
Alexandria city, Virginia

Source: Data Set: Census 2000 Summary File 3 (SF 3) - Sample Data. P38. ARMED FORCES STATUS BY SCHOOL ENROLLMENT BY EDUCATIONAL ATTAINMENT BY EMPLOYMENT STATUS FOR THE POPULATION 16 TO 19 YEARS [22] - Universe: Population 16 to 19 years; P149B through P149I ARMED FORCES STATUS BY SCHOOL ENROLLMENT BY EDUCATIONAL ATTAINMENT BY EMPLOYMENT STATUS FOR THE POPULATION 16 TO 19 YEARS.