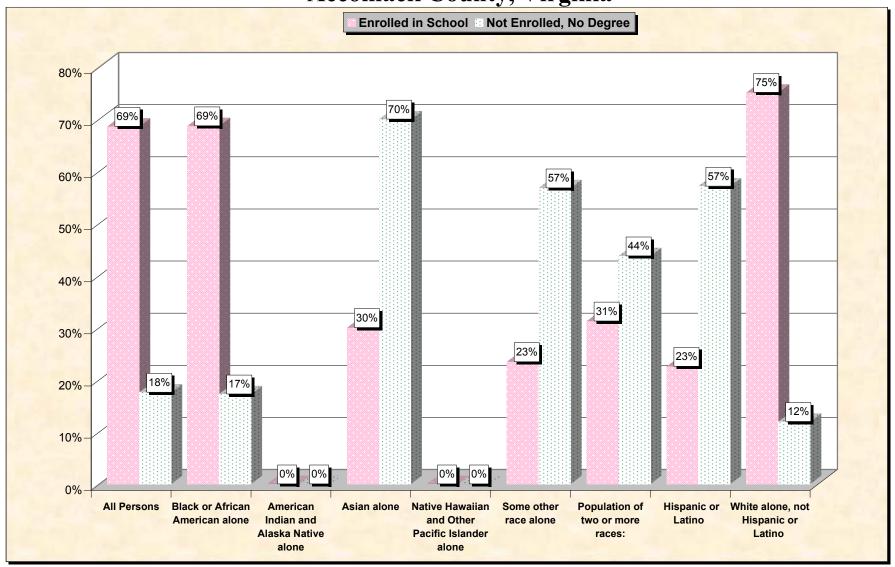

29-Oct-02

Chart 1 -- School Enrollment and Degree Status of Civilians 16 to 19 years
Accomack County, Virginia

Source: Data Set: Census 2000 Summary File 3 (SF 3) - Sample Data. P38. ARMED FORCES STATUS BY SCHOOL ENROLLMENT BY EDUCATIONAL ATTAINMENT BY EMPLOYMENT STATUS FOR THE POPULATION 16 TO 19 YEARS [22] - Universe: Population 16 to 19 years; P149B through P149I ARMED FORCES STATUS BY SCHOOL ENROLLMENT BY EDUCATIONAL ATTAINMENT BY EMPLOYMENT STATUS FOR THE POPULATION 16 TO 19 YEARS.