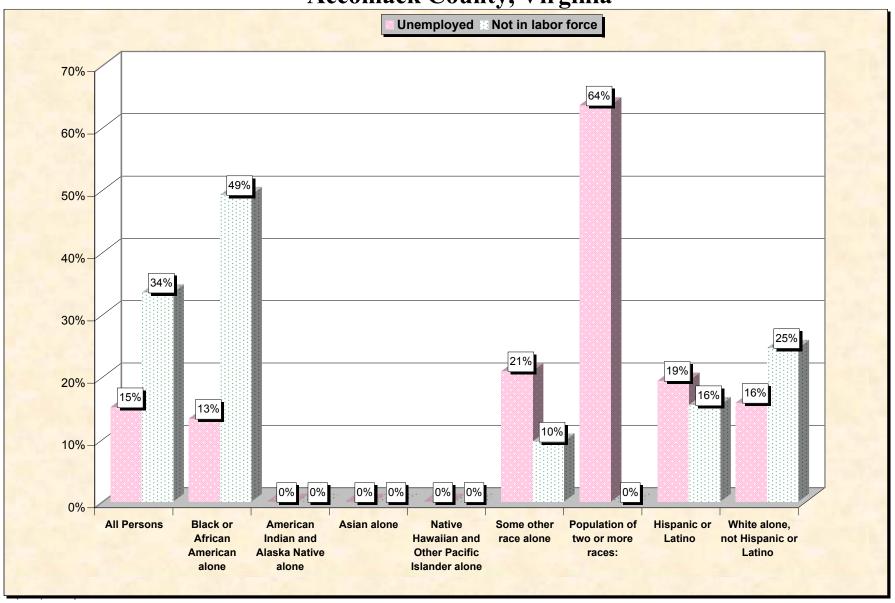

Chart 2 -- Employment Status of Civilian Non-Students 16 to 19 years
Accomack County, Virginia

Source: Data Set: Census 2000 Summary File 3 (SF 3) - Sample Data. P38. ARMED FORCES STATUS BY SCHOOL ENROLLMENT BY EDUCATIONAL ATTAINMENT BY EMPLOYMENT STATUS FOR THE POPULATION 16 TO 19 YEARS [22] - Universe: Population 16 to 19 years; P149B through P149I ARMED FORCES STATUS BY SCHOOL ENROLLMENT BY EDUCATIONAL ATTAINMENT BY EMPLOYMENT STATUS FOR THE POPULATION 16 TO 19 YEARS.